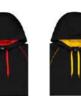

# **COLOURME HOODIE**

Oodles of options. The ColourMe starts life as an Origin Hoodie - we then change the cord to create unique combinations.

ColourMe Hoodie code: DCH/ DCHK

Drawcord colours: fuschia, black, neon green, neon orange, neon yellow, pale sky, dark grey, grey marle, bottle, kelly, navy, deep royal, aqua, purple, maroon, red, orange, gold, and white.