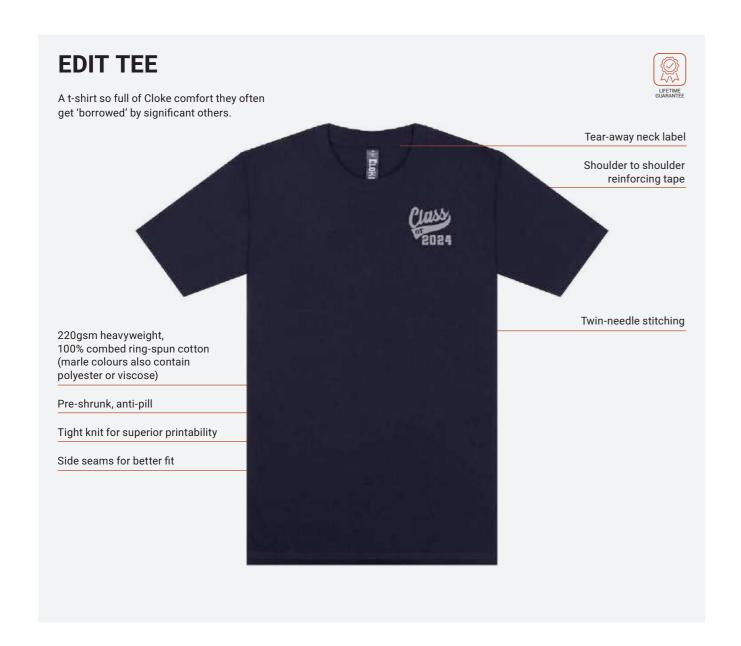

nclude non-recycled polyester.



















<sup>\*</sup>Transitioning – some of our range may still include non-recycled polyester.







## **GOT COLOUR HOODIE**

Get the colour you want. Choose an Edge hoodie for starters, then add the hood lining and drawcord colour for a personalised look. Visit the Got Colour hoodie on our website to find out more.

Code: CHD/ CHDK



Hood lining colours: fuchsia, royal, black, sky, yellow, dark grey, grey marle, bottle, kelly, navy, aqua, purple, maroon, red, pale pink, orange, gold and white.









 $<sup>\</sup>hbox{*Transitioning -} some of our range may still include non-recycled polyester. \\$ 







 $<sup>\</sup>hbox{$^*$Transitioning - some of our range may still include non-recycled polyester}.$ 













































# www.activeprint.co.nz

Register online for full pricing



## **Full Pricing**

Available online at active print.co.nz Register now!



#### Guaranteed

Your satisfaction is assured, with our 3 Way Guarantee.



## Free Freight

No more additional freight costs!

Free freight offer is to one address in all main towns and cities nationwide. Additional freight services such as overnight, rural and split deliveries are available.



## Free Samples

There is nothing like getting your hands on a sample.

We are more than happy to send you samples of our products for you to inspect obligation free. Samples valued over \$30 we ask you to return them to us.



#### Free Artwork Visual

Send us your logo and we'll show you how it can look branded on these products!



## Free Setup