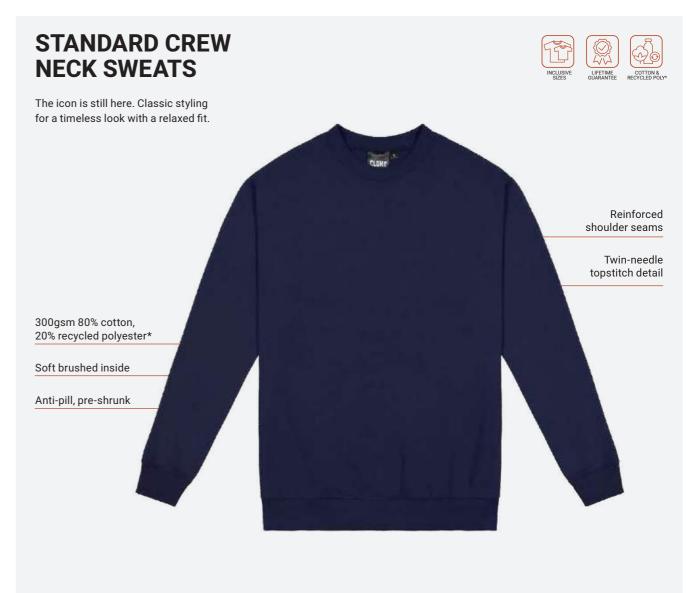

kelly, navy, deep royal, aqua, purple, maroon, red, orange, gold, and white.



<sup>\*</sup>Transitioning - some of our range may still include non-recycled polyester.



















<sup>\*</sup>Transitioning – some of our range may still include non-recycled polyester.







## **GOT COLOUR HOODIE**

Get the colour you want. Choose an Edge hoodie for starters, then add the hood lining and drawcord colour for a personalised look. Visit the Got Colour hoodie on our website to find out more.

Code: CHD/ CHDK



Hood lining colours: fuchsia, royal, black, sky, yellow, dark grey, grey marle, bottle, kelly, navy, aqua, purple, maroon, red, pale pink, orange, gold and white.









 $<sup>\</sup>hbox{*Transitioning -} some of our range may still include non-recycled polyester. \\$ 







 $<sup>\</sup>hbox{$^*$Transitioning - some of our range may still include non-recycled polyester}.$ 













































# www.activeprint.co.nz

Register online for full pricing



## **Full Pricing**

Available online at active print.co.nz Register now!



#### Guaranteed

Your satisfaction is assured, with our 3 Way Guarantee.



## Free Freight

No more additional freight costs!

Free freight offer is to one address in all main towns and cities nationwide. Additional freight services such as overnight, rural and split deliveries are available.



## Free Samples

There is nothing like getting your hands on a sample.

We are more than happy to send you samples of our products for you to inspect obligation free. Samples valued over \$30 we ask you to return