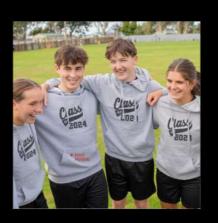

## **GOT COLOUR HOODIE**

Get the colour you want. Choose an Edge hoodie for starters, then add the hood lining and drawcord colour for a personalised look. Visit the Got Colour hoodie on our website to find out more.