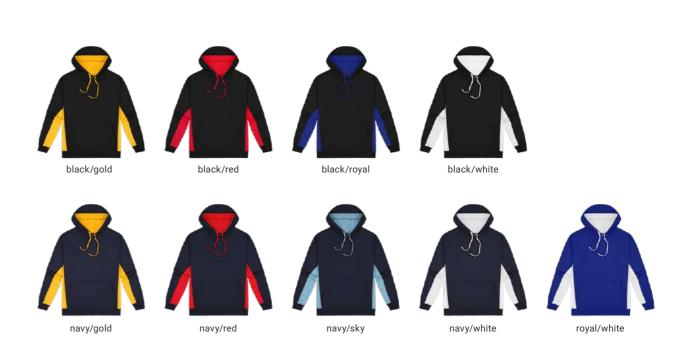

Partnering with you to activate your brand





































































black







grey marle







# **COLOURME HOODIE**

Oodles of options. The ColourMe starts life as an Origin Hoodie - we then change the cord to create unique combinations.

ColourMe Hoodie code: DCH/ DCHK



Drawcord colours: fuschia, black, neon green, neon orange, neon yellow, pale sky, dark grey, grey marle, bottle, kelly, navy, deep royal, aqua, purple, maroon, red, orange, gold, and white.



<sup>\*</sup>Transitioning - some of our range may still include non-recycled polyester.



















<sup>\*</sup>Transitioning – some of our range may still include non-recycled polyester.







## **GOT COLOUR HOODIE**

Get the colour you want. Choose an Edge hoodie for starters, then add the hood lining and drawcord colour for a personalised look. Visit the Got Colour ho