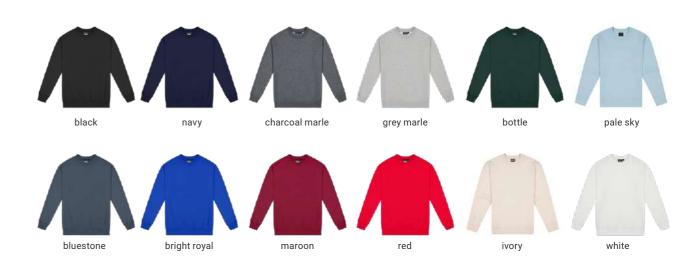

elly, navy, deep royal, aqua, purple, maroon, red, orange, gold, and white.



<sup>\*</sup>Transitioning - some of our range may still include non-recycled polyester.



















<sup>\*</sup>Transitioning – some of our range may still include non-recycled polyester.







## **GOT COLOUR HOODIE**

Get the colour you want. Choose an Edge hoodie for starters, then add the hood lining and drawcord colour for a personalised look. Visit the Got Colour hoodie on our website to find out more.

Code: CHD/ CHDK



Hood lining colours: fuchsia, royal, black, sky, yellow, dark grey, grey marle, bottle, kelly, navy, aqua, purple, maroon, red, pale pink, orange, gold and white.









 $<sup>\</sup>hbox{*Transitioning -} some of our range may still include non-recycled polyester. \\$ 







 $<sup>\</sup>hbox{$^*$Transitioning - some of our range may still include non-recycled polyester}.$ 













































# www.activeprint.co.nz

Register online for full pricing



## **Full Pricing**

Available online at active print.co.nz Register now!



#### Guaranteed

Your satisfaction is assured, with our 3 Way Guarantee.



## Free Freight

No more additional freight costs!

Free freight offer is to one address in all main towns and cities nationwide. Additional freight services such as overnight, rural and split deliveries are available.



## Free Samples

There is nothing like getting your hands on a sample.

We are more than happy to send you samples of our products for you to inspect obligation free. Samples valued over \$30 we ask you to return th