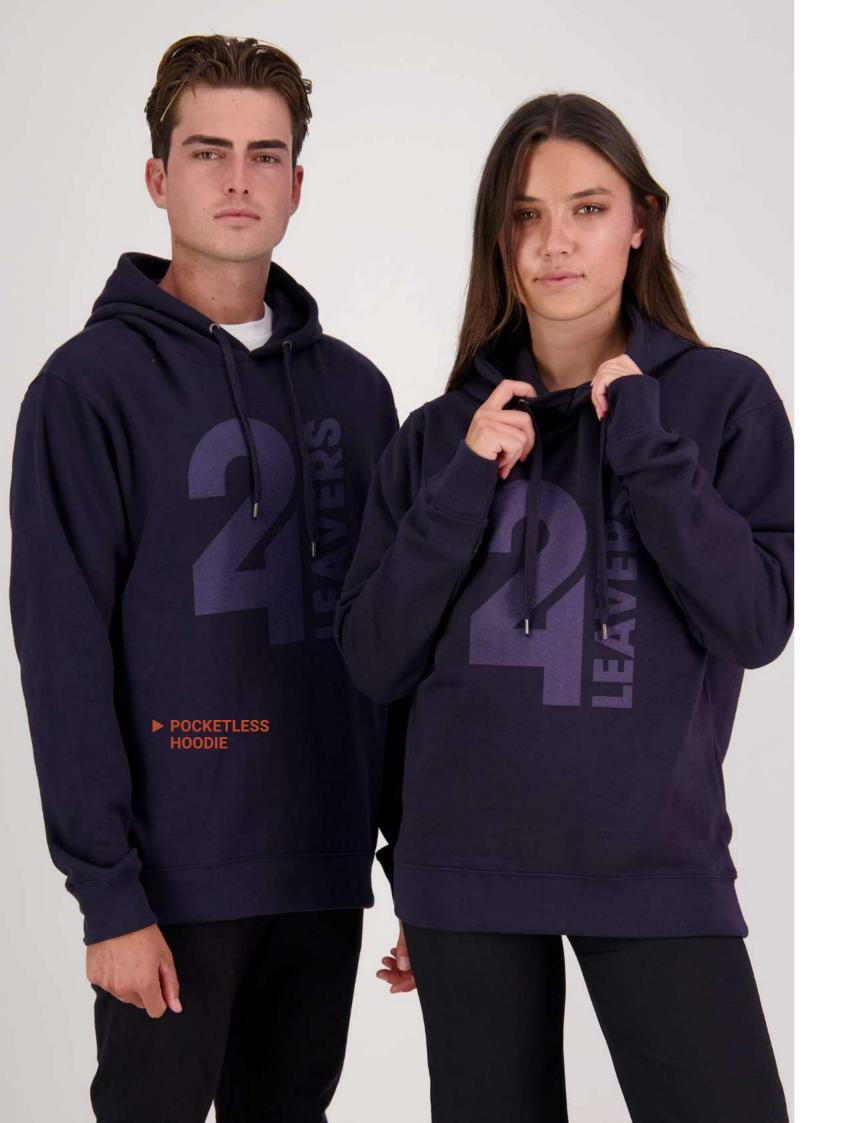

Partnering with you to activate your brand





































































black







grey marle







# **COLOURME HOODIE**

Oodles of options. The ColourMe starts life as an Origin Hoodie - we then change the cord to create unique combinations.

ColourMe Hoodie code: DCH/ DCHK



Drawcord colours: fuschia, black, neon green, neon orange, neon yellow, pale sky, dark grey, grey marle, bottle, kelly, navy, deep royal, aqua, purple, maroon, red, orange, gold, and white.



<sup>\*</sup>Transitioning - some of our range may still include non-recycled polyester.



















<sup>\*</sup>Transitioning – some of our range may still include non-recycled polyester.







## **GOT COLOUR HOODIE**

Get the colour you want. Choose an Edge hoodie for starters, then add the hood lining and drawcord colour for a personalised look. Visit the Got Colour hoodie on our website to find out more.

Code: CHD/ CHDK



Hood lining colours: fuchsia, royal, black, sky, yellow, dark grey, grey marle, bottle, kelly, navy, aqua, purple, maroon, red, pale pink, orange, gold and white.









 $<sup>\</sup>hbox{*Transitioning -} some of our range may still include non-recycled polyester. \\$ 







 $<sup>\</sup>hbox{$^*$Transitioning - some of our range may still include non-recycled polyester}.$ 













































# www.activeprint.co.nz

Registe