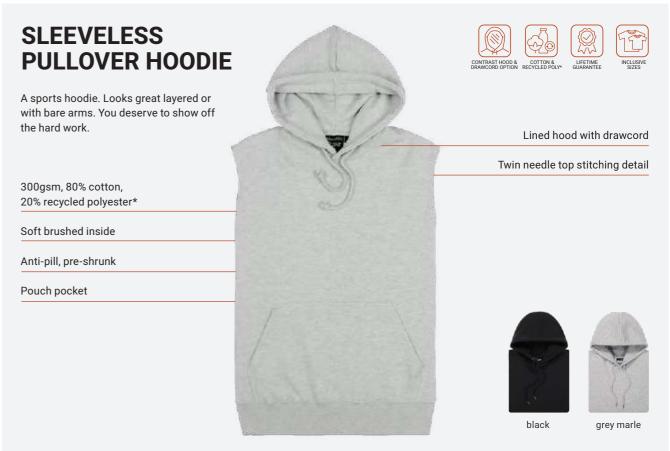

Partnering with you to activate your brand





































































black







grey marle







# **COLOURME HOODIE**

Oodles of options. The ColourMe starts life as an Origin Hoodie - we then change the cord to create unique combinations.

ColourMe Hoodie code: DCH/ DCHK



Drawcord colours: fuschia, black, neon green, neon orange, neon yellow, pale sky, dark grey, grey marle, bottle, kelly, navy, deep royal, aqua, purple, maroon, red, orange, gold, and white.



<sup>\*</sup>Transitioning - some of our range may still include non-recycled polyester.



















<sup>\*</sup>Transitioning – some of our range may still include non-recycled polyester.







## **GOT COLOUR HOODIE**

Get the colour you want. Choose an Edge hoodie for starters, then add the hood lining and drawcord colour for a personalised look. Visit the Got Colour hoodie on our website to find out more.

Code: CHD/ CHDK



Hood lining colours: fuchsia, royal, black, sky, yellow, dark grey, grey marle, bottle, kelly, navy, aqua, purple, maroon, red, pale pink, orange, gold and white.









 $<sup>\</sup>hbox{*Transitioning -} some of our range may still include non-recycled polyester. \\$ 







 $<sup>\</sup>hbox{$^*$Transitioning - some of our range may still include non-recycled polyester}.$ 













































# www.activeprint.co.nz

Register on