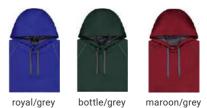

## **GOT COLOUR HOODIE**

Get the colour you want. Choose an Edge hoodie for starters, then add the hood lining and drawcord colour for a personalised look. Visit the Got Colour hoodie on our website to find out more.

Code: CHD/ CHDK

Hood lining colours: fuchsia, royal, black, sky, yellow, dark grey, grey marle, bottle, kelly, navy, aqua, purple, maroon, red, pale pink, orange, gold and white.

 $<sup>\</sup>hbox{*Transitioning -} some of our range may still include non-recycled polyester. \\$ 