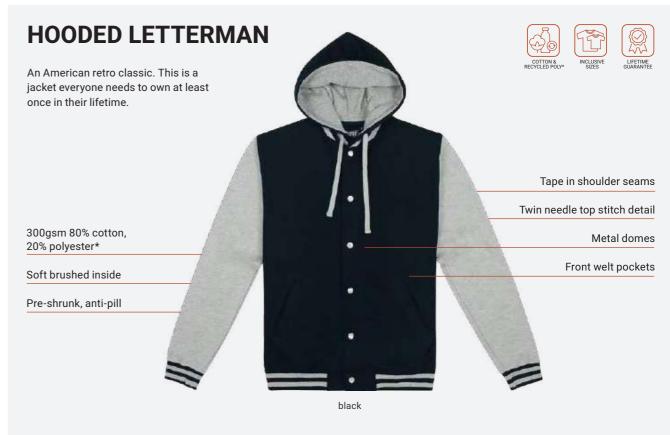

wcord colours: fuschia, black, neon green, neon orange, neon yellow, pale sky, dark grey, grey marle, bottle, kelly, navy, deep royal, aqua, purple, maroon, red, orange, gold, and white.



<sup>\*</sup>Transitioning - some of our range may still include non-recycled polyester.



















<sup>\*</sup>Transitioning – some of our range may still include non-recycled polyester.







## **GOT COLOUR HOODIE**

Get the colour you want. Choose an Edge hoodie for starters, then add the hood lining and drawcord colour for a personalised look. Visit the Got Colour hoodie on our website to find out more.

Code: CHD/ CHDK



Hood lining colours: fuchsia, royal, black, sky, yellow, dark grey, grey marle, bottle, kelly, navy, aqua, purple, maroon, red, pale pink, orange, gold and white.









 $<sup>\</sup>hbox{*Transitioning -} some of our range may still include non-recycled polyester. \\$ 







 $<sup>\</sup>hbox{$^*$Transitioning - some of our range may still include non-recycled polyester}.$ 













































# www.activeprint.co.nz

Register online for full pricing



## **Full Pricing**

Available online at active print.co.nz Register now!



#### Guaranteed

Your satisfaction is assured, with our 3 Way Guarantee.



## Free Freight

No more additional freight costs!

Free freight offer is to one address in all main towns and cities nationwide. Additional freight services such as overnight, rural and split deliveries are available.



## Free Samples

There is nothing like getting your hands on a sample.

We are more than happy to send y