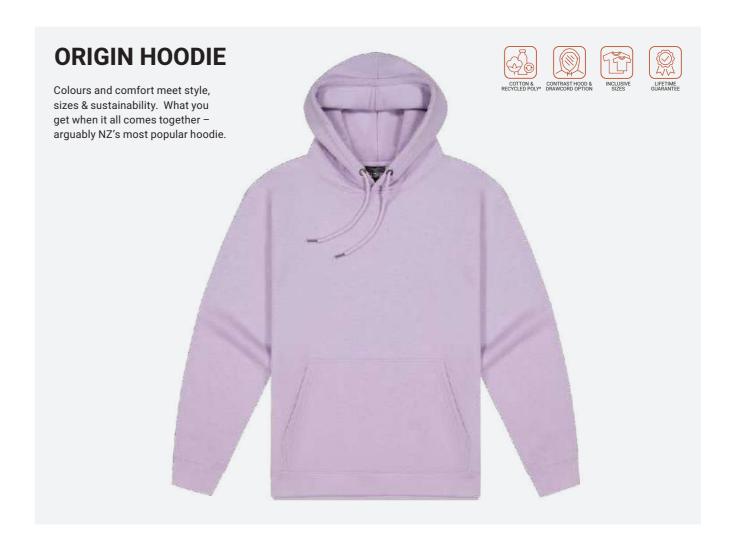

Partnering with you to activate your brand





































































black







grey marle







# **COLOURME HOODIE**

Oodles of options. The ColourMe starts life as an Origin Hoodie - we then change the cord to create unique combinations.

ColourMe Hoodie code: DCH/ DCHK



Drawcord colours: fuschia, black, neon green, neon orange, neon yellow, pale sky, dark grey, grey marle, bottle, kelly, navy, deep royal, aqua, purple, maroon, red, orange, gold, and white.



<sup>\*</sup>Transitioning - some of our range may still include non-recycled polyester.



















<sup>\*</sup>Transitioning – some of our range may still include non-recycled polyester.







## **GOT COLOUR HOODIE**

Get the colour you want. Choose an Edge hoodie for starters, then add the hood lining and drawcord colour for a personalised look. Visit the Got Colour hoodie on our website to find out more.