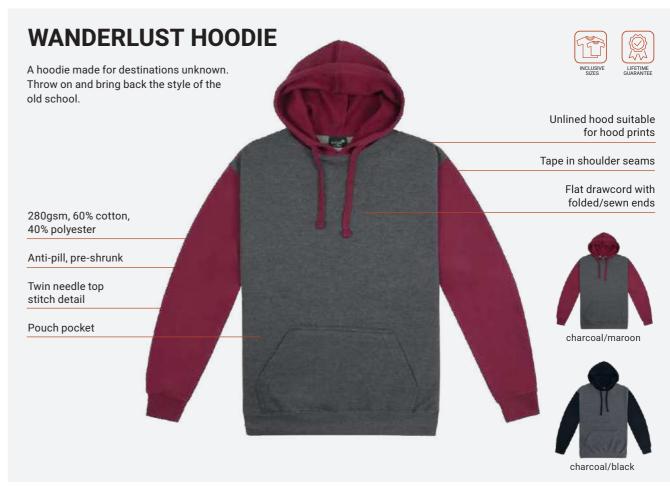

ord colours: fuschia, black, neon green, neon orange, neon yellow, pale sky, dark grey, grey marle, bottle, kelly, navy, deep royal, aqua, purple, maroon, red, orange, gold, and white.



<sup>\*</sup>Transitioning - some of our range may still include non-recycled polyester.



















<sup>\*</sup>Transitioning – some of our range may still include non-recycled polyester.







## **GOT COLOUR HOODIE**

Get the colour you want. Choose an Edge hoodie for starters, then add the hood lining and drawcord colour for a personalised look. Visit the Got Colour hoodie on our website to find out more.

Code: CHD/ CHDK



Hood lining colours: fuchsia, royal, black, sky, yellow, dark grey, grey marle, bottle, kelly, navy, aqua, purple, maroon, red, pale pink, orange, gold and white.









 $<sup>\</sup>hbox{*Transitioning -} some of our range may still include non-recycled polyester. \\$ 







 $<sup>\</sup>hbox{$^*$Transitioning - some of our range may still include non-recycled polyester}.$ 













































# www.activeprint.co.nz

Register online for full pricing



## **Full Pricing**

Available online at active print.co.nz Register now!



#### Guaranteed

Your satisfaction is assured, with our 3 Way Guarantee.



## Free Freight

No more additional freight costs!

Free freight offer is to one address in all main towns and cities nationwide. Additional freight services such as overnight, rural and split deliveries are available.



## Free Samples

There is nothing like getting your hands on a sample.

We are more than happy to send you