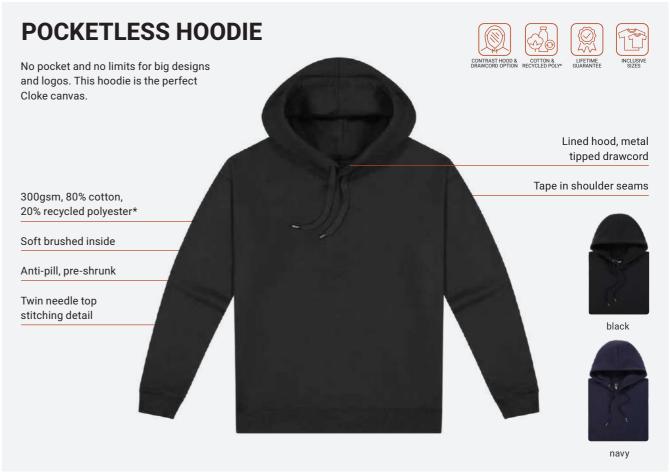

Partnering with you to activate your brand





































































black







grey marle







# **COLOURME HOODIE**

Oodles of options. The ColourMe starts life as an Origin Hoodie - we then change the cord to create unique combinations.

ColourMe Hoodie code: DCH/ DCHK



Drawcord colours: fuschia, black, neon green, neon orange, neon yellow, pale sky, dark grey, grey marle, bottle, kelly, navy, deep royal, aqua, purple, maroon, red, orange, gold, and white.



<sup>\*</sup>Transitioning - some of our range may still include non-recycled polyester.



















<sup>\*</sup>Transitioning – some of our range may still include non-recycled polyester.







## **GOT COLOUR HOODIE**

Get the colour you want. Choose an Edge hoodie for starters, then add the hood lining and drawcord colour for a personalised look. Visit the Got Colour hoodie on our website to find out more.

Code: CHD/ CHDK



Hood lining colours: fuchsia, royal, black, sky, yellow, dark grey, grey marle, bottle, kelly, navy, aqua, purple, maroon, red, pale pink, orange, gold and white.









 $<sup>\</sup>hbox{*Transitioning -} some of our range may still include non-recycled polyester. \\$ 







 $<sup>\</sup>hbox{$^*$Transitioning - some of our range may still include non-recycled polyester}.$ 













































# www.activeprint.co.nz

Register