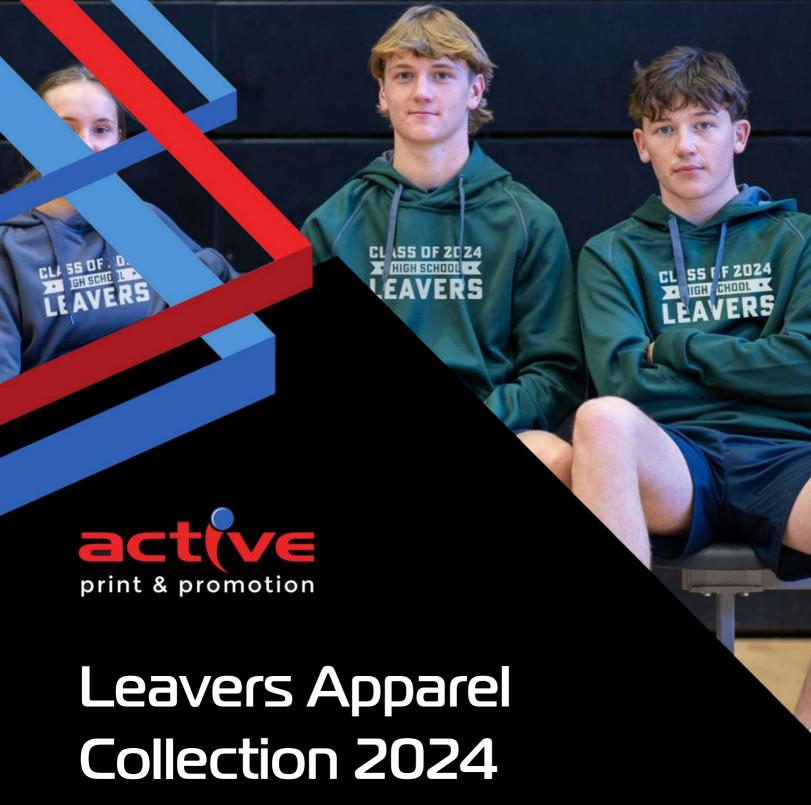

Partnering with you to activate your brand





































































black







grey marle







# **COLOURME HOODIE**

Oodles of options. The ColourMe starts life as an Origin Hoodie - we then change the cord to create unique combinations.

ColourMe Hoodie code: DCH/ DCHK



Drawcord colours: fuschia, black, neon green, neon orange, neon yellow, pale sky, dark grey, grey marle, bottle, kelly, navy, deep royal, aqua, purple, maroon, red, orange, gold, and white.



<sup>\*</sup>Transitioning - some of our range may still include non-recycled polyester.



















<sup>\*</sup>Transitioning – some of our range may still include non-recycled polyester.







## **GOT COLOUR HOODIE**

Get the colour you want. Choose an Edge hoodie for s