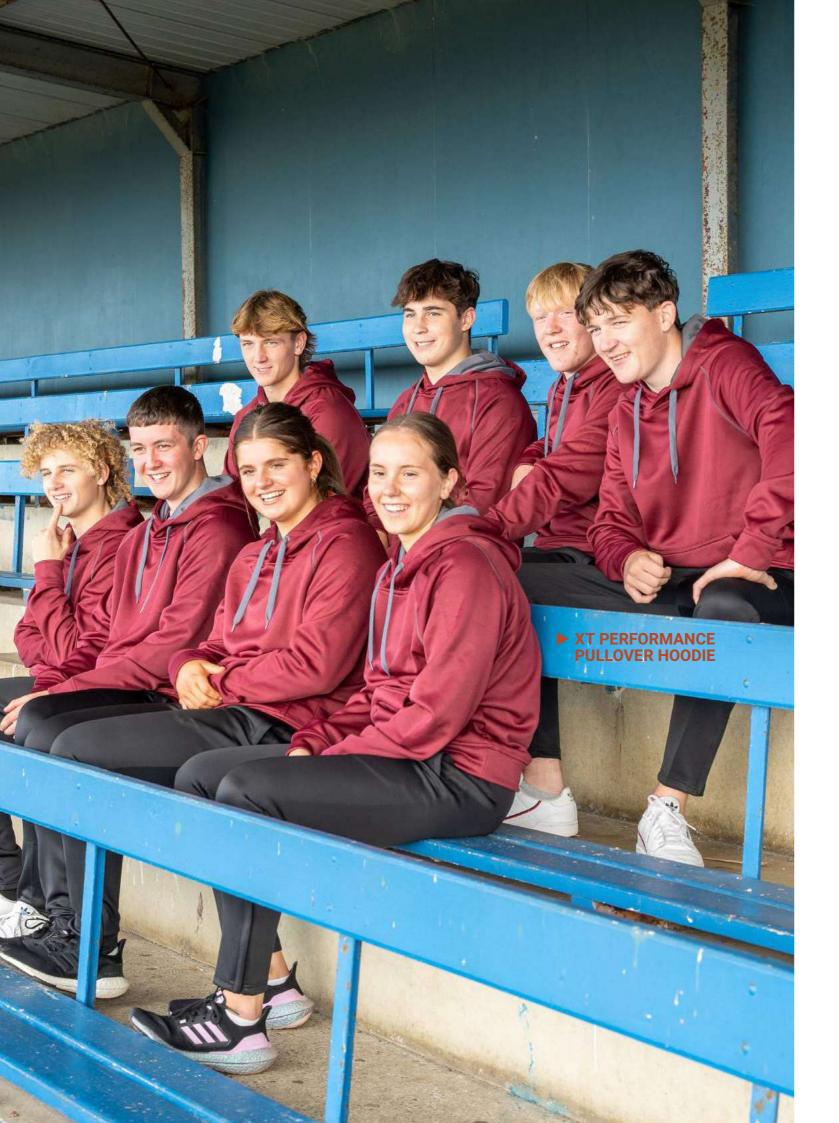

Partnering with you to activate your brand





































































black







grey marle







# **COLOURME HOODIE**

Oodles of options. The ColourMe starts life as an Origin Hoodie - we then change the cord to create unique combinations.

ColourMe Hoodie code: DCH/ DCHK



Drawcord colours: fuschia, black, neon green, neon orange, neon yellow, pale sky, dark grey, grey marle, bottle, kelly, navy, deep royal, aqua, purple, maroon, red, orange, gold, and white.



<sup>\*</sup>Transitioning - some of our range may still include non-recycled polyester.



















<sup>\*</sup>Transitioning – some of our range may still include non-recycled polyester.







## **GOT COLOUR HOODIE**

Get the colour you want. Choose an Edge hoodie for starters, then add the hood lining and drawcord colour for