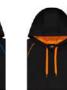

# **COLOURME HOODIE**

Oodles of options. The ColourMe starts life as an Origin Hoodie - we then change the cord to create unique combinations.

ColourMe Hoodie code: DCH/ DCHK

Drawcord colours: fuschia, black, neon green, neon orange, neon yellow, pale sky, dark grey, grey marle, bottle, kelly, navy, deep royal, aqua, purple, maroon, red, orange, gold, and white.