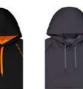

# **COLOURME HOODIE**

Oodles of options. The ColourMe starts life as an Origin Hoodie - we then change the cord to create unique combinations.

ColourMe Hoodie code: DCH/ DCHK

Drawcord colours: fuschia, black, neon green, neon orange, neon yellow, pale sky, dark grey, grey marle, bottle, kelly, navy, deep royal, aqua, purple, maroon, red, orange, gold, and white.