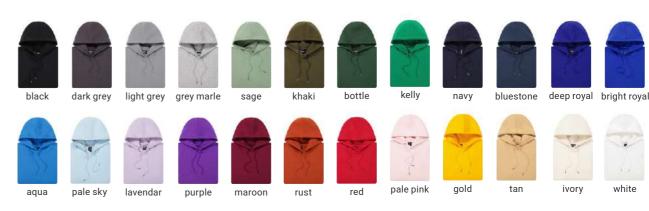

# **COLOURME HOODIE**

Oodles of options. The ColourMe starts life as an Origin Hoodie - we then change the cord to create unique combinations.

ColourMe Hoodie code: DCH/ DCHK

Drawcord colours: fuschia, black, neon green, neon orange, neon yellow, pale sky, dark grey, grey marle, bottle, kelly, navy, deep royal, aqua, purple, maroon, red, orange, gold, and white.

Code: CHD/ CHDK

Hood lining colours: fuchsia, royal, black, sky, yellow, dark grey, grey marle, bottle, kelly, navy, aqua, purple, maroon, red, pale pink, orange, gold and white.

 $<sup>\</sup>hbox{*Transitioning -} some of our range may still include non-recycled polyester. \\$ 