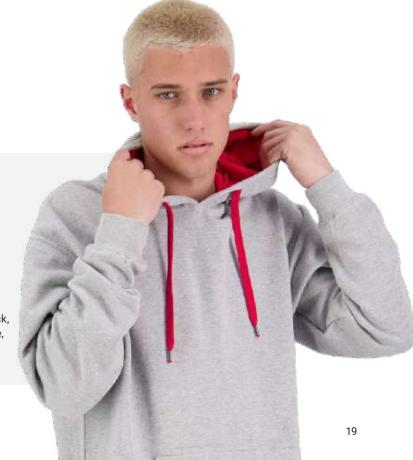

# **COLOURME HOODIE**

Oodles of options. The ColourMe starts life as an Origin Hoodie - we then change the cord to create unique combinations.

ColourMe Hoodie code: DCH/ DCHK

Drawcord colours: fuschia, black, neon green, neon orange, neon yellow, pale sky, dark grey, grey marle, bottle, kelly, navy, deep royal, aqua, purple, maroon, red, orange, gold, and white.