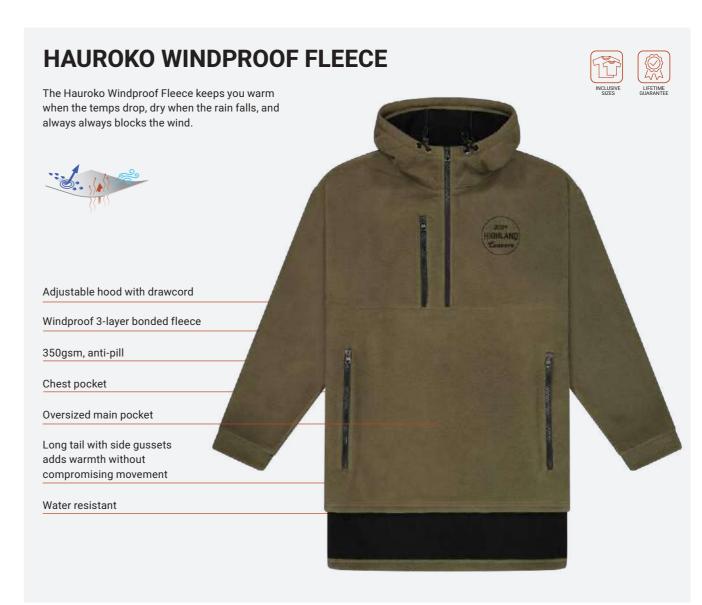

Partnering with you to activate your brand





































































black







grey marle







# **COLOURME HOODIE**

Oodles of options. The ColourMe starts life as an Origin Hoodie - we then change the cord to create unique combinations.

ColourMe Hoodie code: DCH/ DCHK



Drawcord colours: fuschia, black, neon green, neon orange, neon yellow, pale sky, dark grey, grey marle, bottle, kelly, navy, deep royal, aqua, purple, maroon, red, orange, gold, and white.



<sup>\*</sup>Transitioning - some of our range may still include non-recycled polyester.



















<sup>\*</sup>Transitioning – some of our range may still include non-recycled polyester.







## **GOT COLOUR HOODIE**

Get the colour you want. Choose an Edge hoodie for starters, then add the hood lining and drawcord colour