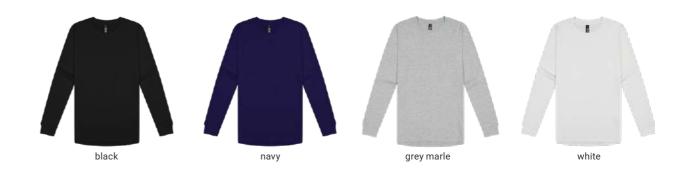

still include non-recycled polyester.



















<sup>\*</sup>Transitioning – some of our range may still include non-recycled polyester.







## **GOT COLOUR HOODIE**

Get the colour you want. Choose an Edge hoodie for starters, then add the hood lining and drawcord colour for a personalised look. Visit the Got Colour hoodie on our website to find out more.

Code: CHD/ CHDK



Hood lining colours: fuchsia, royal, black, sky, yellow, dark grey, grey marle, bottle, kelly, navy, aqua, purple, maroon, red, pale pink, orange, gold and white.









 $<sup>\</sup>hbox{*Transitioning -} some of our range may still include non-recycled polyester. \\$ 







 $<sup>\</sup>hbox{$^*$Transitioning - some of our range may still include non-recycled polyester}.$ 













































# www.activeprint.co.nz

Register online for full pricing



## **Full Pricing**

Available online at active print.co.nz Register now!



#### Guaranteed

Your satisfaction is assured, with our 3 Way Guarantee.



## Free Freight

No more additional freight costs!

Free freight offer is to one address in all main towns and cities nationwide. Additional freight services such as overnight, rural and split deliveries are available.



## Free Samples

There is nothing like getting your hands on a sample.

We are more than happy to send you samples of our products for you to inspect obligation free. Samples valued over \$30 we ask you to return them to us.



#### Free Artwork Visual

Send us your logo and we'll show you how it can look branded on these products!



## Free