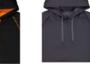

## **GOT COLOUR HOODIE**

Get the colour you want. Choose an Edge hoodie for starters, then add the hood lining and drawcord colour for a personalised look. Visit the Got Colour hoodie on our website to find out more.