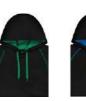

## **GOT COLOUR HOODIE**

Get the colour you want. Choose an Edge hoodie for starters, then add the hood lining and drawcord colour for a personalised look. Visit the Got Colour hoodie on our website to find out more.

Code: CHD/ CHDK

Hood lining colours: fuchsia, royal, black, sky, yellow, dark grey, grey marle, bottle, kelly, navy, aqua, purple, maroon, red, pale pink, orange, gold and white.

 $<sup>\</sup>hbox{*Transitioning -} some of our range may still include non-recycled polyester. \\$ 