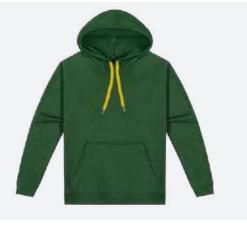

# **COLOURME HOODIE**

Oodles of options. The ColourMe starts life as an Origin Hoodie - we then change the cord to create unique combinations.

ColourMe Hoodie code: DCH/ DCHK

Drawcord colours: fuschia, black, neon green, neon orange, neon yellow, pale sky, dark grey, grey marle, bottle, kelly, navy, deep royal, aqua, purple, maroon, red, orange, gold, and white.