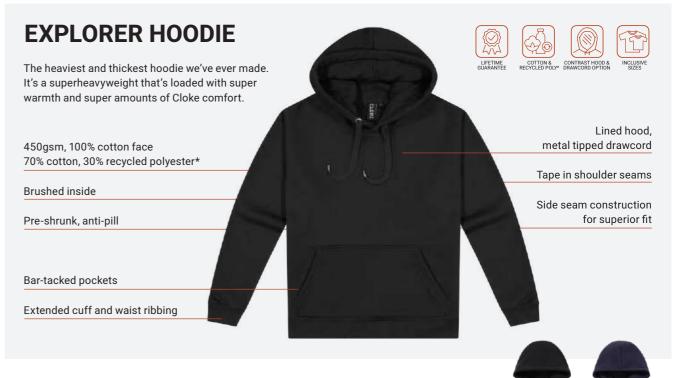

Partnering with you to activate your brand





































































black







grey marle







# **COLOURME HOODIE**

Oodles of options. The ColourMe starts life as an Origin Hoodie - we then change the cord to create unique combinations.

ColourMe Hoodie code: DCH/ DCHK



Drawcord colours: fuschia, black, neon green, neon orange, neon yellow, pale sky, dark grey, grey marle, bottle, kelly, navy, deep royal, aqua, purple, maroon, red, orange, gold, and white.



<sup>\*</sup>Transitioning - some of our range may still include non-recycled polyester.



















<sup>\*</sup>Transitioning – some of our range may still include non-recycled polyester.







## **GOT COLOUR HOODIE**

Get the colour you want. Choose an Edge hoodie for starters, then add the hood lining and drawcord colour for a personalised look. Visit the Got Colour hoodie