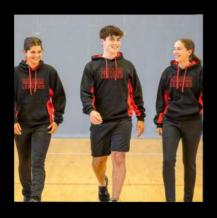

# **COLOURME HOODIE**

Oodles of options. The ColourMe starts life as an Origin Hoodie - we then change the cord to create unique combinations.

ColourMe Hoodie code: DCH/ DCHK

Drawcord colours: fuschia, black, neon green, neon orange, neon yellow, pale sky, dark grey, grey marle, bottle, kelly, navy, deep royal, aqua, purple, maroon, red, orange, gold, and white.