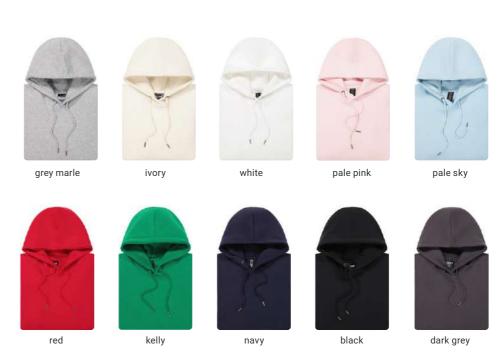

# **COLOURME HOODIE**

Oodles of options. The ColourMe starts life as an Origin Hoodie - we then change the cord to create unique combinations.

ColourMe Hoodie code: DCH/ DCHK

Drawcord colours: fuschia, black, neon green, neon orange, neon yellow, pale sky, dark grey, grey marle, bottle, kelly, navy, deep royal, aqua, purple, maroon, red, orange, gold, and white.