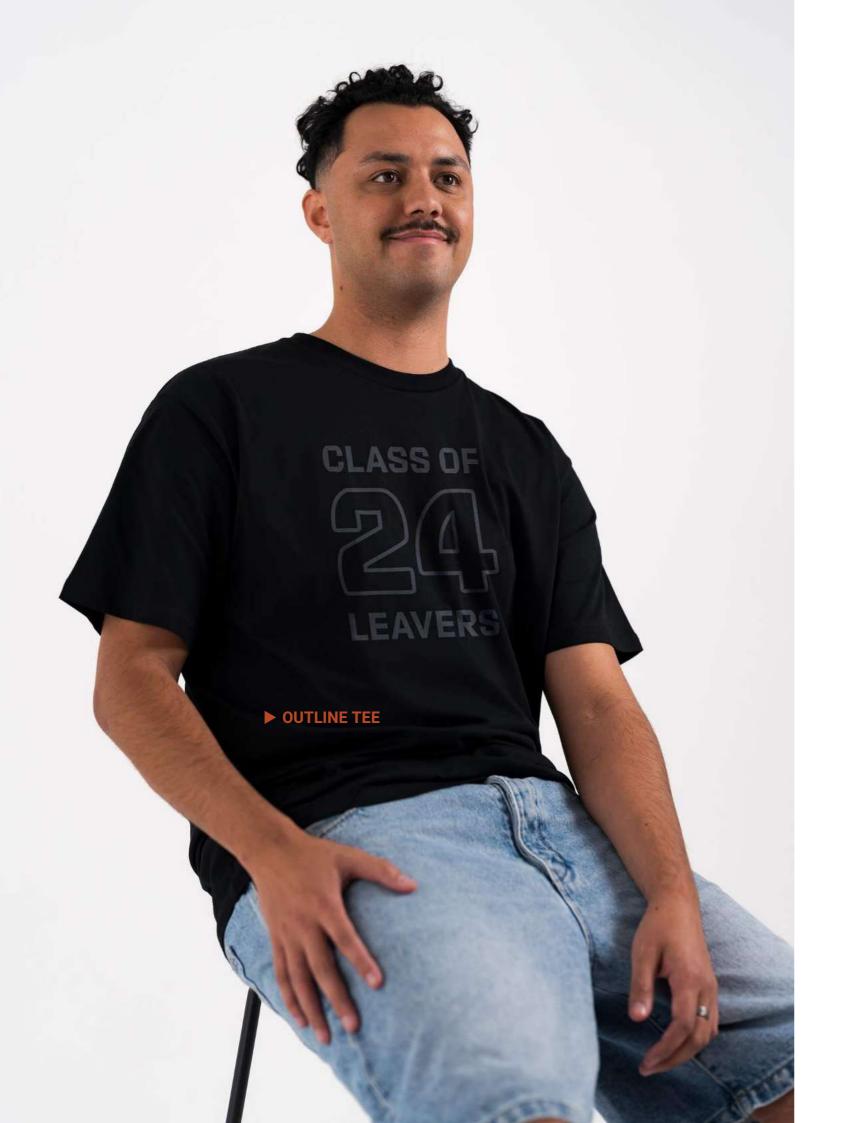

till include non-recycled polyester.



















<sup>\*</sup>Transitioning – some of our range may still include non-recycled polyester.







## **GOT COLOUR HOODIE**

Get the colour you want. Choose an Edge hoodie for starters, then add the hood lining and drawcord colour for a personalised look. Visit the Got Colour hoodie on our website to find out more.

Code: CHD/ CHDK



Hood lining colours: fuchsia, royal, black, sky, yellow, dark grey, grey marle, bottle, kelly, navy, aqua, purple, maroon, red, pale pink, orange, gold and white.









 $<sup>\</sup>hbox{*Transitioning -} some of our range may still include non-recycled polyester. \\$ 







 $<sup>\</sup>hbox{$^*$Transitioning - some of our range may still include non-recycled polyester}.$ 













































# www.activeprint.co.nz

Register online for full pricing



## **Full Pricing**

Available online at active print.co.nz Register now!



#### Guaranteed

Your satisfaction is assured, with our 3 Way Guarantee.



## Free Freight

No more additional freight costs!

Free freight offer is to one address in all main towns and cities nationwide. Additional freight services such as overnight, rural and split deliveries are available.



## Free Samples

There is nothing like getting your hands on a sample.

We are more than happy to send you samples of our products for you to inspect obligation free. Samples valued over \$30 we ask you to return them to us.



#### Free Artwork Visual

Send us your logo and we'll show you how it can look branded on these products!



## Free S