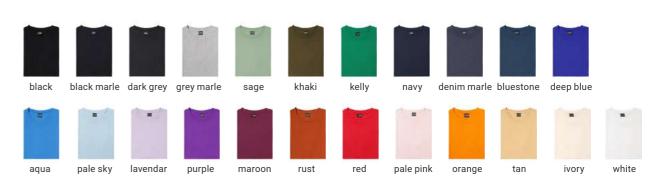

include non-recycled polyester.



















<sup>\*</sup>Transitioning – some of our range may still include non-recycled polyester.







## **GOT COLOUR HOODIE**

Get the colour you want. Choose an Edge hoodie for starters, then add the hood lining and drawcord colour for a personalised look. Visit the Got Colour hoodie on our website to find out more.

Code: CHD/ CHDK



Hood lining colours: fuchsia, royal, black, sky, yellow, dark grey, grey marle, bottle, kelly, navy, aqua, purple, maroon, red, pale pink, orange, gold and white.









 $<sup>\</sup>hbox{*Transitioning -} some of our range may still include non-recycled polyester. \\$ 







 $<sup>\</sup>hbox{$^*$Transitioning - some of our range may still include non-recycled polyester}.$ 













































# www.activeprint.co.nz

Register online for full pricing



## **Full Pricing**

Available online at active print.co.nz Register now!



#### Guaranteed

Your satisfaction is assured, with our 3 Way Guarantee.



## Free Freight

No more additional freight costs!

Free freight offer is to one address in all main towns and cities nationwide. Additional freight services such as overnight, rural and split deliveries are available.



## Free Samples

There is nothing like getting your hands on a sample.

We are more than happy to send you samples of our products for you to inspect obligation free. Samples valued over \$30 we ask you to return them to us.



#### Free Artwork Visual

Send us your logo and we'll show you how it can look branded on these products!



## Free Setup