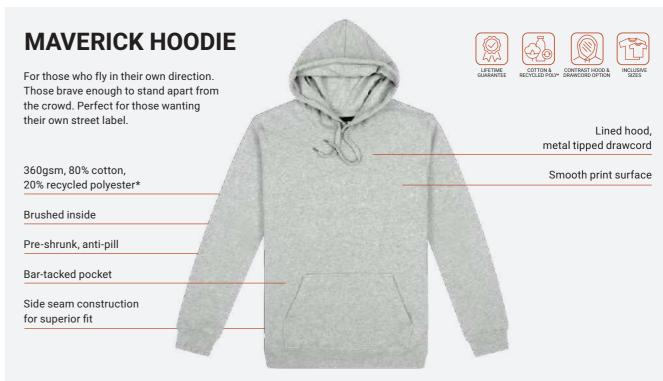

Partnering with you to activate your brand





































































black







grey marle







# **COLOURME HOODIE**

Oodles of options. The ColourMe starts life as an Origin Hoodie - we then change the cord to create unique combinations.

ColourMe Hoodie code: DCH/ DCHK



Drawcord colours: fuschia, black, neon green, neon orange, neon yellow, pale sky, dark grey, grey marle, bottle, kelly, navy, deep royal, aqua, purple, maroon, red, orange, gold, and white.



<sup>\*</sup>Transitioning - some of our range may still include non-recycled polyester.



















<sup>\*</sup>Transitioning – some of our range may still include non-recycled polyester.







## **GOT COLOUR HOODIE**

Get the colour you want. Choose an Edge hoodie for starters, then add the hood lining and drawcord colour for a personalised look. Visit the Got Colour hoodie o