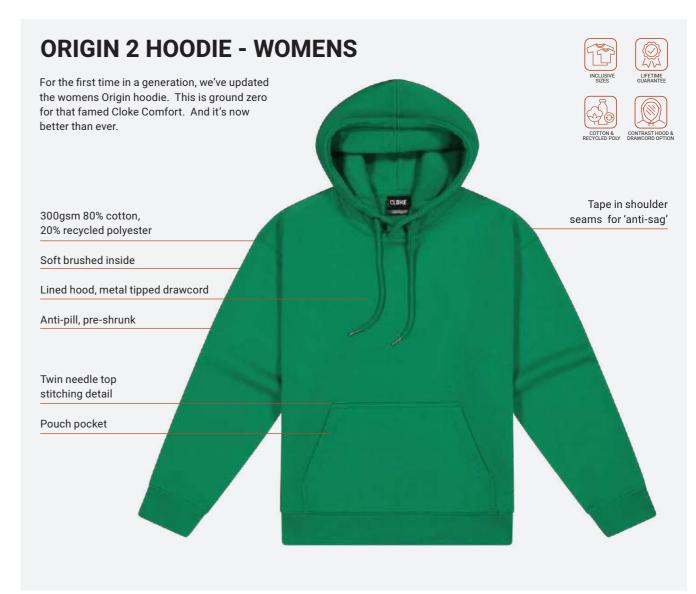

<sup>\*</sup>Transitioning - some of our range may still include non-recycled polyester.

<sup>\*</sup>Transitioning – some of our range may still include non-recycled polyester.