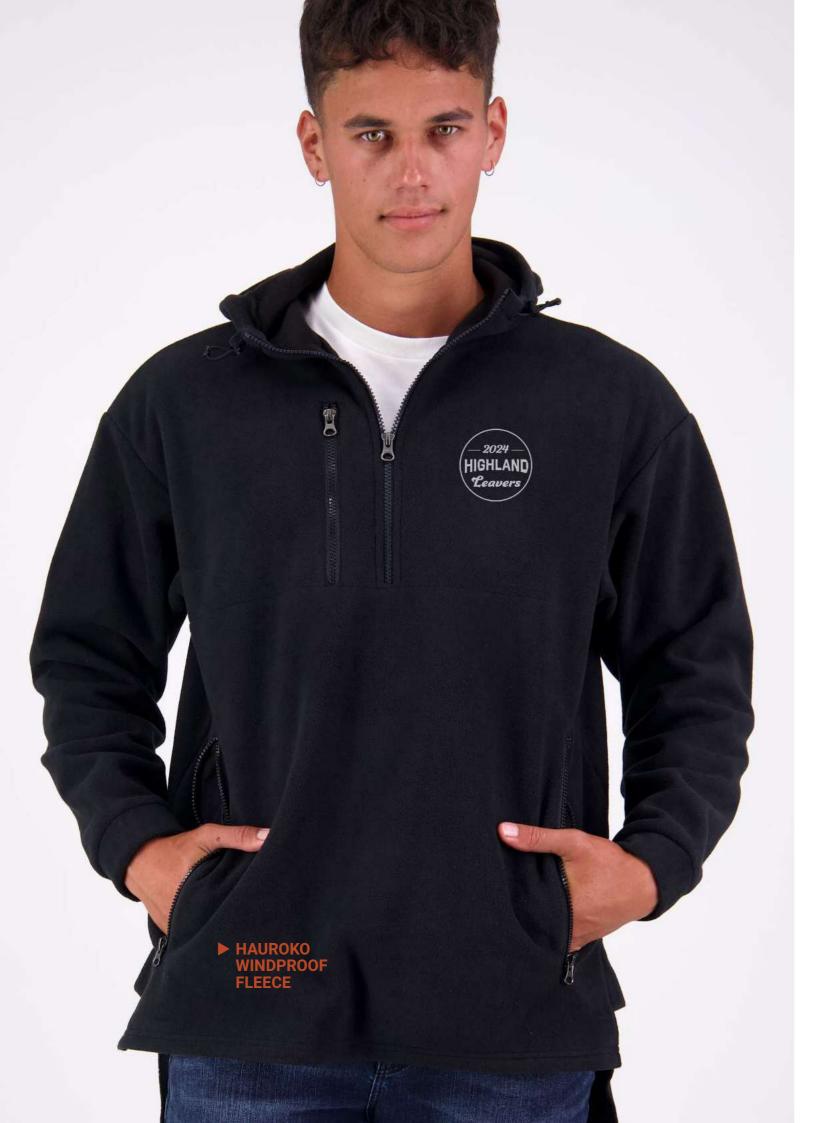

Partnering with you to activate your brand





































































black







grey marle







# **COLOURME HOODIE**

Oodles of options. The ColourMe starts life as an Origin Hoodie - we then change the cord to create unique combinations.

ColourMe Hoodie code: DCH/ DCHK



Drawcord colours: fuschia, black, neon green, neon orange, neon yellow, pale sky, dark grey, grey marle, bottle, kelly, navy, deep royal, aqua, purple, maroon, red, orange, gold, and white.



<sup>\*</sup>Transitioning - some of our range may still include non-recycled polyester.



















<sup>\*</sup>Transitioning – some of our range may still include non-recycled polyester.







## **GOT COLOUR HOODIE**

Get the colour you want. Choose an Edge hoodie for starters, then add the hood lining and drawcord colou