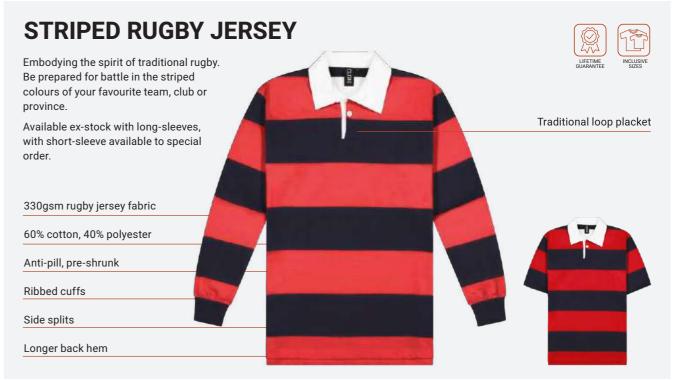

of our range may still include non-recycled polyester.



















<sup>\*</sup>Transitioning – some of our range may still include non-recycled polyester.







## **GOT COLOUR HOODIE**

Get the colour you want. Choose an Edge hoodie for starters, then add the hood lining and drawcord colour for a personalised look. Visit the Got Colour hoodie on our website to find out more.

Code: CHD/ CHDK



Hood lining colours: fuchsia, royal, black, sky, yellow, dark grey, grey marle, bottle, kelly, navy, aqua, purple, maroon, red, pale pink, orange, gold and white.









 $<sup>\</sup>hbox{*Transitioning -} some of our range may still include non-recycled polyester. \\$ 







 $<sup>\</sup>hbox{$^*$Transitioning - some of our range may still include non-recycled polyester}.$ 













































# www.activeprint.co.nz

Register online for full pricing



## **Full Pricing**

Available online at active print.co.nz Register now!



#### Guaranteed

Your satisfaction is assured, with our 3 Way Guarantee.



## Free Freight

No more additional freight costs!

Free freight offer is to one address in all main towns and cities nationwide. Additional freight services such as overnight, rural and split deliveries are available.



## Free Samples

There is nothing like getting your hands on a sample.

We are more than happy to send you samples of our products for you to inspect obligation free. Samples valued over \$30 we ask you to return them to us.



#### Free Artwork Visual

Send us your logo and we'll show you how it can look branded on these prod