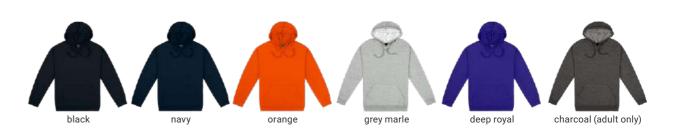

## **GOT COLOUR HOODIE**

Get the colour you want. Choose an Edge hoodie for starters, then add the hood lining and drawcord colour for a personalised look. Visit the Got Colour hoodie on our website to find out more.

Code: CHD/ CHDK

Hood lining colours: fuchsia, royal, black, sky, yellow, dark grey, grey marle, bottle, kelly, navy, aqua, purple, maroon, red, pale pink, orange, gold and white.

 $<sup>\</sup>hbox{*Transitioning -} some of our range may still include non-recycled polyester. \\$ 