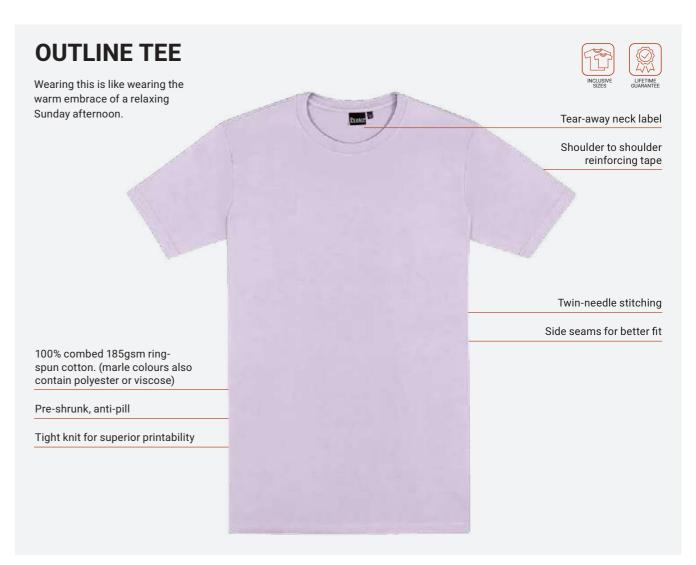

ll include non-recycled polyester.



















<sup>\*</sup>Transitioning – some of our range may still include non-recycled polyester.







## **GOT COLOUR HOODIE**

Get the colour you want. Choose an Edge hoodie for starters, then add the hood lining and drawcord colour for a personalised look. Visit the Got Colour hoodie on our website to find out more.

Code: CHD/ CHDK



Hood lining colours: fuchsia, royal, black, sky, yellow, dark grey, grey marle, bottle, kelly, navy, aqua, purple, maroon, red, pale pink, orange, gold and white.









 $<sup>\</sup>hbox{*Transitioning -} some of our range may still include non-recycled polyester. \\$ 







 $<sup>\</sup>hbox{$^*$Transitioning - some of our range may still include non-recycled polyester}.$ 













































# www.activeprint.co.nz

Register online for full pricing



## **Full Pricing**

Available online at active print.co.nz Register now!



#### Guaranteed

Your satisfaction is assured, with our 3 Way Guarantee.



## Free Freight

No more additional freight costs!

Free freight offer is to one address in all main towns and cities nationwide. Additional freight services such as overnight, rural and split deliveries are available.



## Free Samples

There is nothing like getting your hands on a sample.

We are more than happy to send you samples of our products for you to inspect obligation free. Samples valued over \$30 we ask you to return them to us.



#### Free Artwork Visual

Send us your logo and we'll show you how it can look branded on these products!



## Free Set