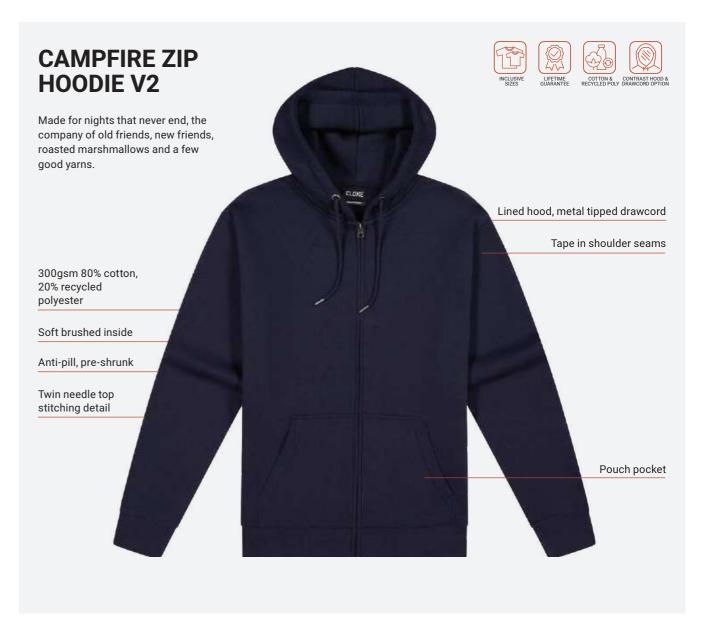

Partnering with you to activate your brand





































































black







grey marle







# **COLOURME HOODIE**

Oodles of options. The ColourMe starts life as an Origin Hoodie - we then change the cord to create unique combinations.

ColourMe Hoodie code: DCH/ DCHK



Drawcord colours: fuschia, black, neon green, neon orange, neon yellow, pale sky, dark grey, grey marle, bottle, kelly, navy, deep royal, aqua, purple, maroon, red, orange, gold, and white.



<sup>\*</sup>Transitioning - some of our range may still include non-recycled polyester.



















<sup>\*</sup>Transitioning – some of our range may still include non-recycled polyester.







## **GOT COLOUR HOODIE**

Get the colour you want. Choose an Edge hoodie for starters, then add the hood lining and drawcord colour for a personalised look. Visit the Got Colour hoodie on our website to find out more.

Code: CHD/ CHDK



Hood lining colours: fuchsia, royal, black, sky, yellow, dark grey, grey marle, bottle, kelly, navy, aqua, purple, maroon, red, pale pink, orange, gold and white.









 $<sup>\</sup>hbox{*Transitioning -} some of our range may still include non-recycled polyester. \\$ 







 $<sup>\</sup>hbox{$^*$Transitioning - some of our range may still include non-recycled polyester}.$ 













































# www.activeprint.co.nz

Reg