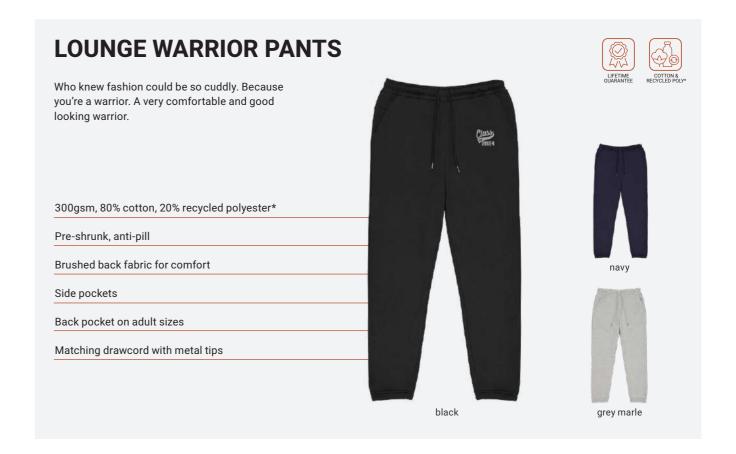

<sup>\*</sup>Transitioning - some of our range may still include non-recycled polyester.

<sup>\*</sup>Transitioning – some of our range may still include non-recycled polyester.