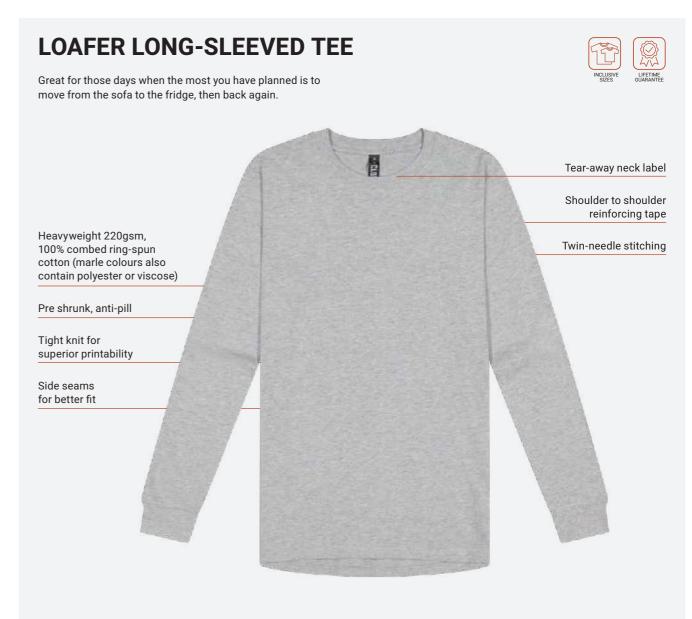

ay still include non-recycled polyester.



















<sup>\*</sup>Transitioning – some of our range may still include non-recycled polyester.







## **GOT COLOUR HOODIE**

Get the colour you want. Choose an Edge hoodie for starters, then add the hood lining and drawcord colour for a personalised look. Visit the Got Colour hoodie on our website to find out more.

Code: CHD/ CHDK



Hood lining colours: fuchsia, royal, black, sky, yellow, dark grey, grey marle, bottle, kelly, navy, aqua, purple, maroon, red, pale pink, orange, gold and white.









 $<sup>\</sup>hbox{*Transitioning -} some of our range may still include non-recycled polyester. \\$ 







 $<sup>\</sup>hbox{$^*$Transitioning - some of our range may still include non-recycled polyester}.$ 













































# www.activeprint.co.nz

Register online for full pricing



## **Full Pricing**

Available online at active print.co.nz Register now!



#### Guaranteed

Your satisfaction is assured, with our 3 Way Guarantee.



## Free Freight

No more additional freight costs!

Free freight offer is to one address in all main towns and cities nationwide. Additional freight services such as overnight, rural and split deliveries are available.



## Free Samples

There is nothing like getting your hands on a sample.

We are more than happy to send you samples of our products for you to inspect obligation free. Samples valued over \$30 we ask you to return them to us.



#### Free Artwork Visual

Send us your logo and we'll show you how it can look branded on these products!



## Fr