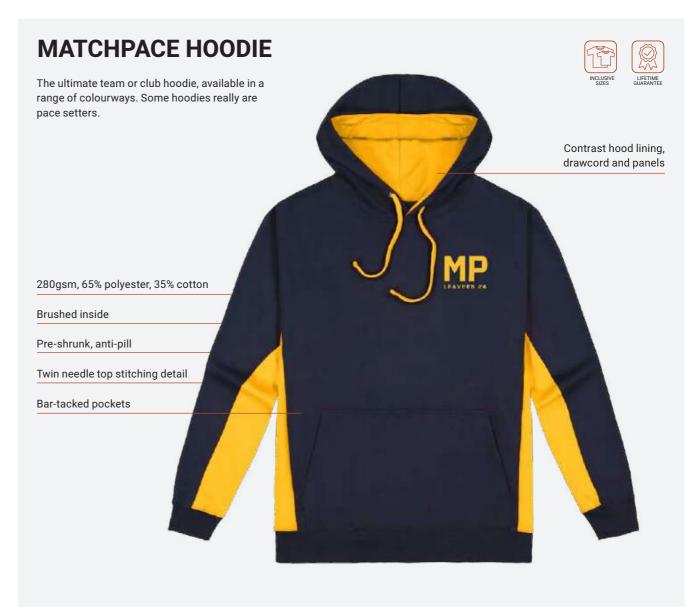

Partnering with you to activate your brand





































































black







grey marle







# **COLOURME HOODIE**

Oodles of options. The ColourMe starts life as an Origin Hoodie - we then change the cord to create unique combinations.

ColourMe Hoodie code: DCH/ DCHK



Drawcord colours: fuschia, black, neon green, neon orange, neon yellow, pale sky, dark grey, grey marle, bottle, kelly, navy, deep royal, aqua, purple, maroon, red, orange, gold, and white.



<sup>\*</sup>Transitioning - some of our range may still include non-recycled polyester.



















<sup>\*</sup>Transitioning – some of our range may still include non-recycled polyester.







## **GOT COLOUR HOODIE**

Get the colour you want. Choose an Edge hoodie for starters, then add the hood lining and drawcord colour for a personalised look. Visit the Got Colour