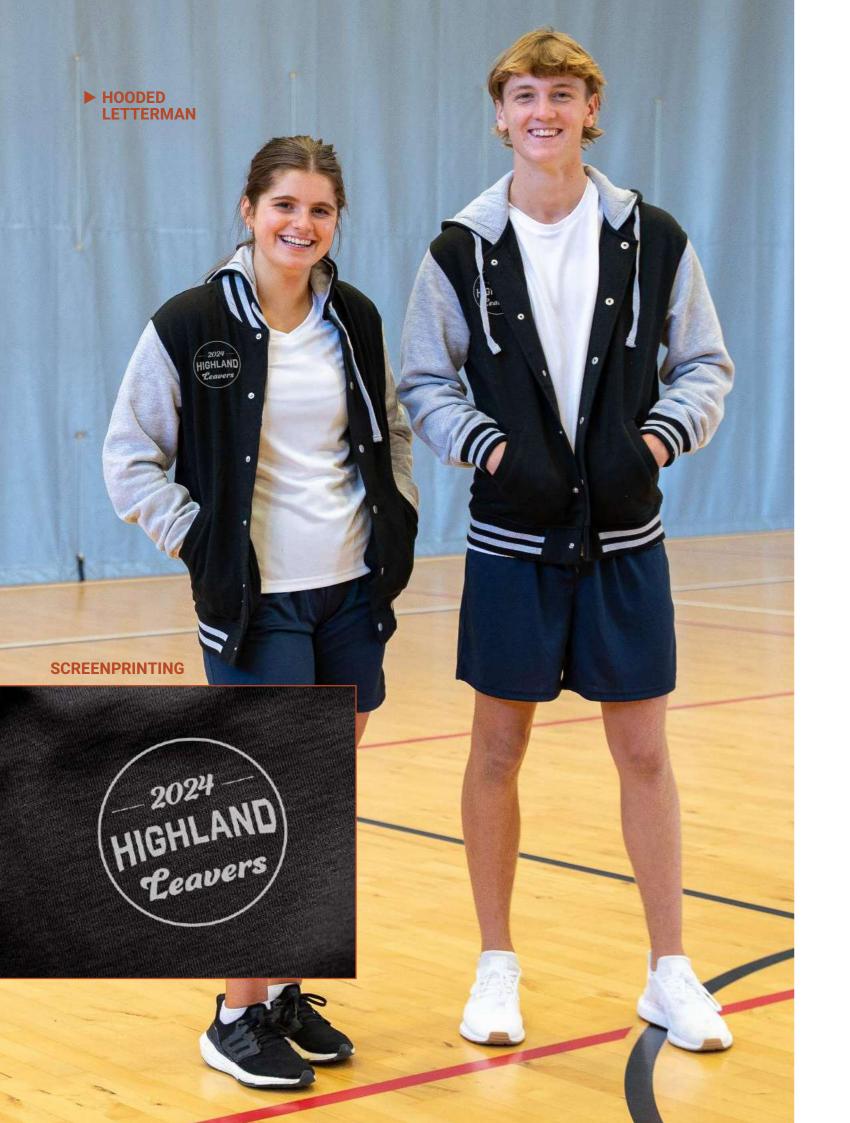

rawcord colours: fuschia, black, neon green, neon orange, neon yellow, pale sky, dark grey, grey marle, bottle, kelly, navy, deep royal, aqua, purple, maroon, red, orange, gold, and white.



<sup>\*</sup>Transitioning - some of our range may still include non-recycled polyester.



















<sup>\*</sup>Transitioning – some of our range may still include non-recycled polyester.







## **GOT COLOUR HOODIE**

Get the colour you want. Choose an Edge hoodie for starters, then add the hood lining and drawcord colour for a personalised look. Visit the Got Colour hoodie on our website to find out more.

Code: CHD/ CHDK



Hood lining colours: fuchsia, royal, black, sky, yellow, dark grey, grey marle, bottle, kelly, navy, aqua, purple, maroon, red, pale pink, orange, gold and white.









 $<sup>\</sup>hbox{*Transitioning -} some of our range may still include non-recycled polyester. \\$ 







 $<sup>\</sup>hbox{$^*$Transitioning - some of our range may still include non-recycled polyester}.$ 













































# www.activeprint.co.nz

Register online for full pricing



## **Full Pricing**

Available online at active print.co.nz Register now!



#### Guaranteed

Your satisfaction is assured, with our 3 Way Guarantee.



## Free Freight

No more additional freight costs!

Free freight offer is to one address in all main towns and cities nationwide. Additional freight services such as overnight, rural and split deliveries are available.



## Free Samples

There is nothing like getting your hands on a sample.

We are more than happy to send