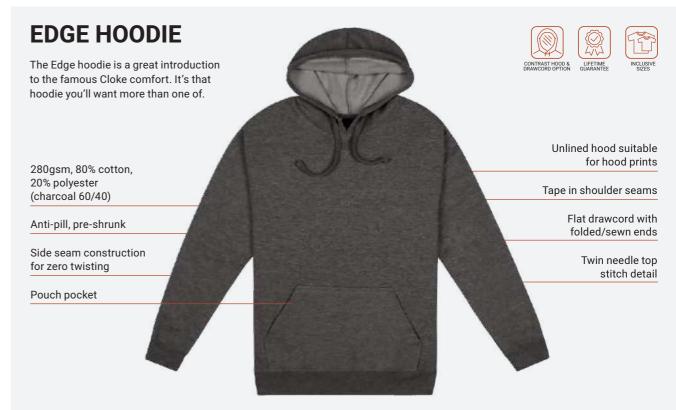

## **GOT COLOUR HOODIE**

Get the colour you want. Choose an Edge hoodie for starters, then add the hood lining and drawcord colour for a personalised look. Visit the Got Colour hoodie on our website to find out more.

Code: CHD/ CHDK

Hood lining colours: fuchsia, royal, black, sky, yellow, dark grey, grey marle, bottle, kelly, navy, aqua, purple, maroon, red, pale pink, orange, gold and white.

 $<sup>\</sup>hbox{*Transitioning -} some of our range may still include non-recycled polyester. \\$ 