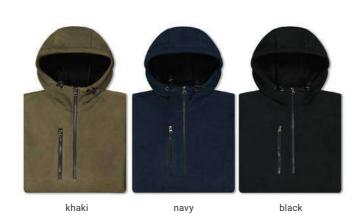

Partnering with you to activate your brand





































































black







grey marle







# **COLOURME HOODIE**

Oodles of options. The ColourMe starts life as an Origin Hoodie - we then change the cord to create unique combinations.

ColourMe Hoodie code: DCH/ DCHK



Drawcord colours: fuschia, black, neon green, neon orange, neon yellow, pale sky, dark grey, grey marle, bottle, kelly, navy, deep royal, aqua, purple, maroon, red, orange, gold, and white.



<sup>\*</sup>Transitioning - some of our range may still include non-recycled polyester.



















<sup>\*</sup>Transitioning – some of our range may still include non-recycled polyester.







## **GOT COLOUR HOODIE**

Get the colour you want. Choose an Edge hoodie for starters, then add the hood lining and drawcord colour fo