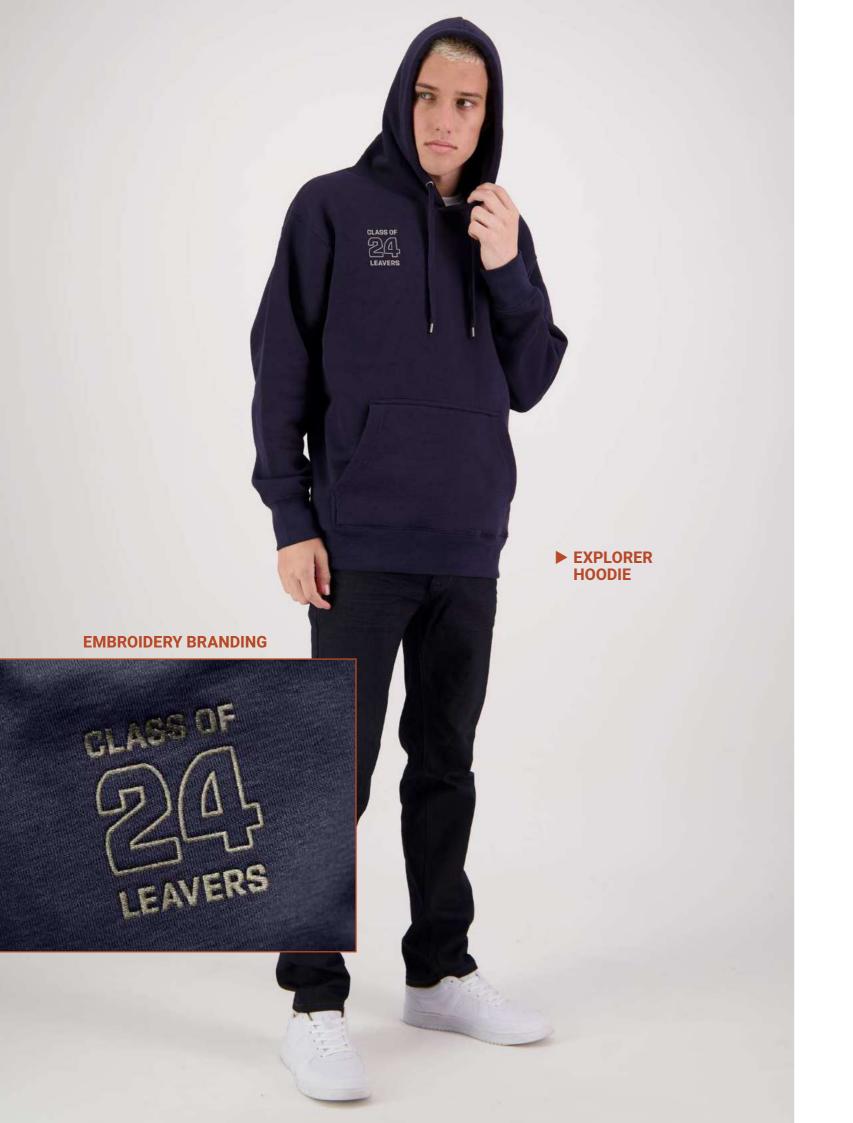

Partnering with you to activate your brand





































































black







grey marle







# **COLOURME HOODIE**

Oodles of options. The ColourMe starts life as an Origin Hoodie - we then change the cord to create unique combinations.

ColourMe Hoodie code: DCH/ DCHK



Drawcord colours: fuschia, black, neon green, neon orange, neon yellow, pale sky, dark grey, grey marle, bottle, kelly, navy, deep royal, aqua, purple, maroon, red, orange, gold, and white.



<sup>\*</sup>Transitioning - some of our range may still include non-recycled polyester.



















<sup>\*</sup>Transitioning – some of our range may still include non-recycled polyester.







## **GOT COLOUR HOODIE**

Get the colour you want. Choose an Edge hoodie for starters, then add the hood lining and drawcord colour for a personalised look. Visit the Got Colour hood