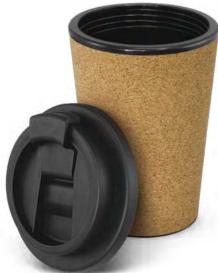

## Oakridge Double Wall Cup

- Stylish 350ml double walled cupMade from BPA-free polypropylene with a natural cork outer wall
- Secure screw on lid with splashproof flip closure

Branding Options:
• Pad Print • Screen Print