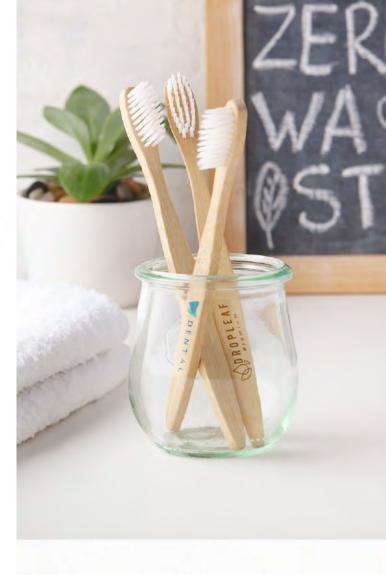

### Bamboo Toothbrush

116264

- Unique natural bamboo toothbrush with nylon bristles
- Available in both adult and kids sizes

### Branding Options:

• Pad Print • Laser Engraving