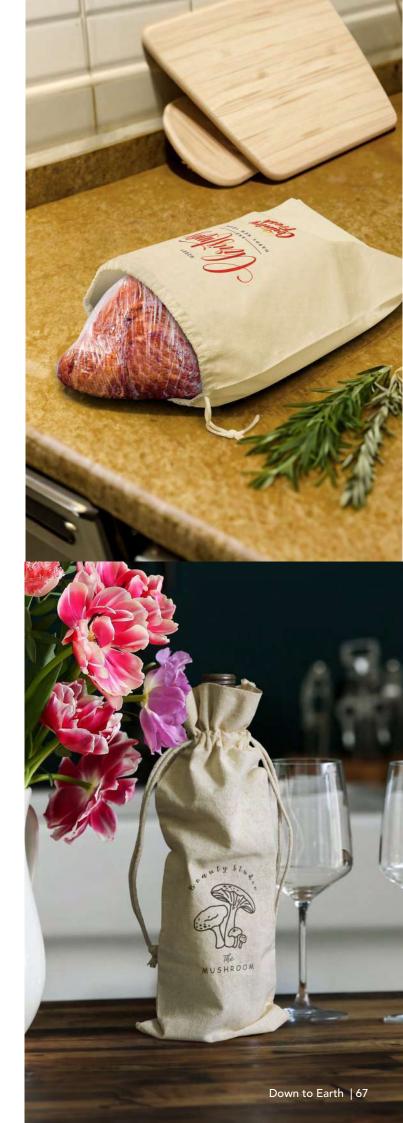

## Ham Storage Bag

111807

- Handy drawstring bag for storing ham in the refrigeratorManufactured from 140gsm unbleached natural cotton

#### **Branding Options:**

• Screen Print • Colourflex® Transfer

### Jute Wine Drawstring Bag 122387

- Drawstring bag made from natural, unlaminated jute
- Ideal for wine presentation
- Cotton drawstrings

#### Colours:

Branding Options:
• Screen Print • Colourflex® Transfer