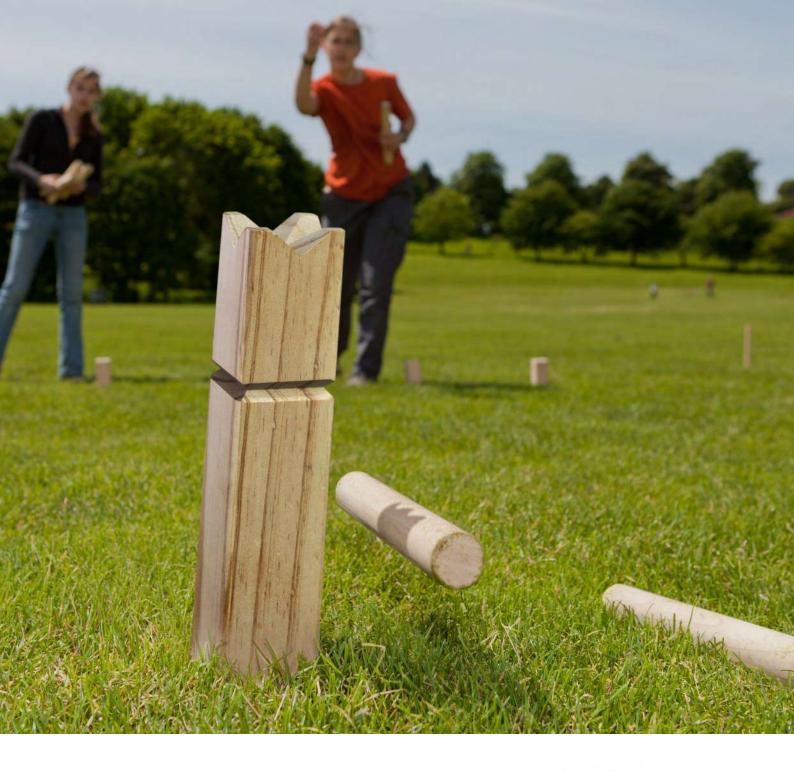

### Kubb Wooden Game

121851

- Classic outdoor Swedish throwing game KubbManufactured from pine wood
- Presented in a convenient cotton canvas bag with instructions

Branding Options:
• Screen Print • Colourflex® Transfer