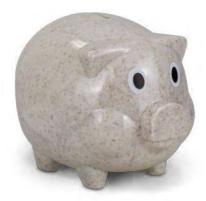

# Piggy Bank - Natural

- Large piggy bank with removable plug
- Made from a blend of wheat straw fibre and polypropylene

#### **Branding Options:**

• Pad Print