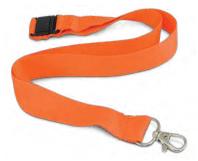

### Bamboo Lanyard

116608

- Natural bamboo fibre lanyard
- Additional attachments available on request
- Lead time: 25 working days

#### Colours:

**Branding Options:** 

• Screen Print