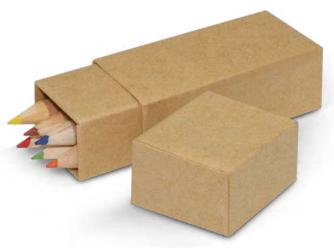

### Coloured Pencil Set

100471

• Six coloured pencils in a robust cardboard box