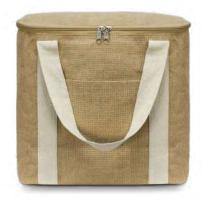

# Thera Jute Tote Bag

108034

- Large tote bag made from natural jute
- Strong, cotton webbing handles
- Gusset for added capacity