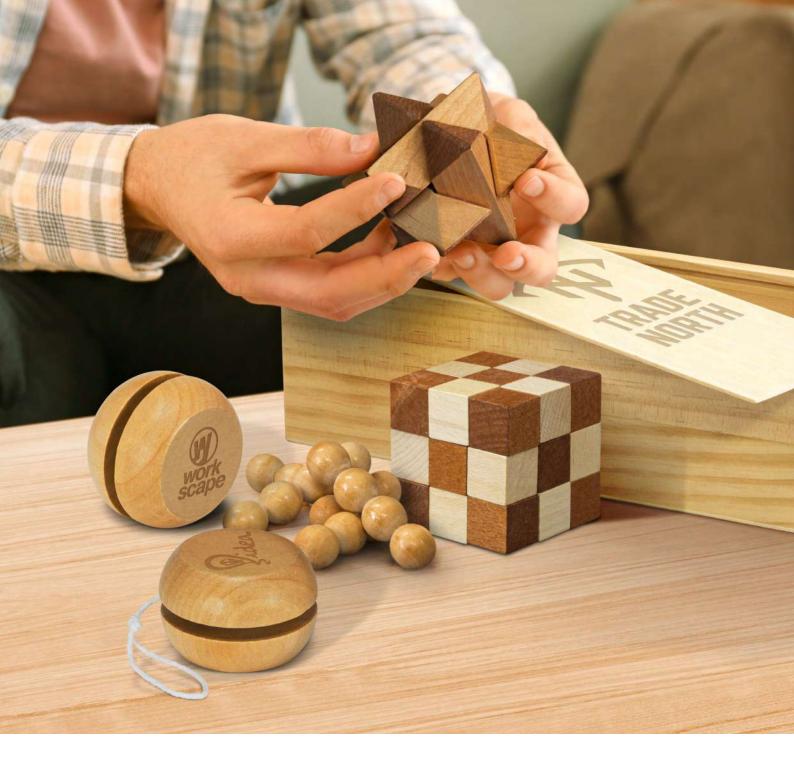

### Wooden Brain Teaser Set

121507

- 3 in 1 Wooden brain teaser set Presented in a wooden gift box with instruction leaflet

### Wood Yoyo

113591

• Natural wood yoyo with cotton string