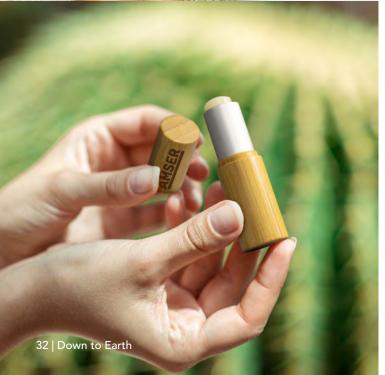

### Bamboo Lip Balm

12295

- Twist-action lip balm with a natural bamboo tube
- Pleasant vanilla fragrance