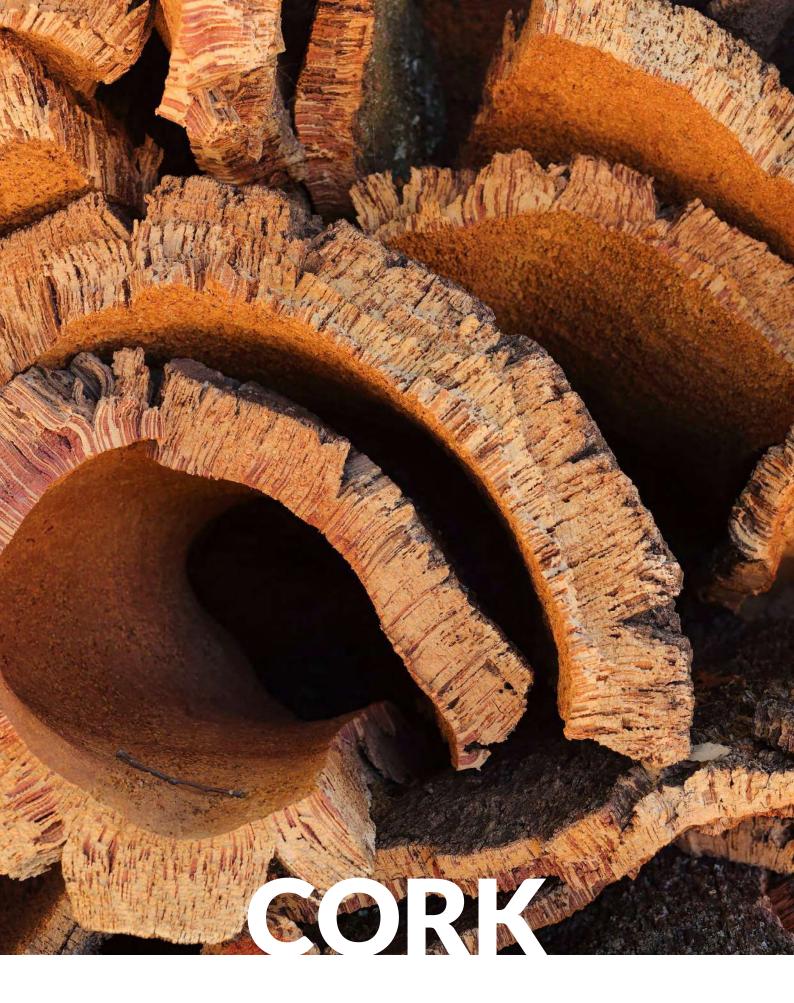

#### **Branding Options:**

Cork is a versatile natural material made using the outer bark of the Cork Oak tree. Harvesting the bark doesn't harm the trees and over time, the bark regenerates. Variances in the grain pattern, colour, and branding finishes are to be expected, making each product unique and highlighting its natural look.