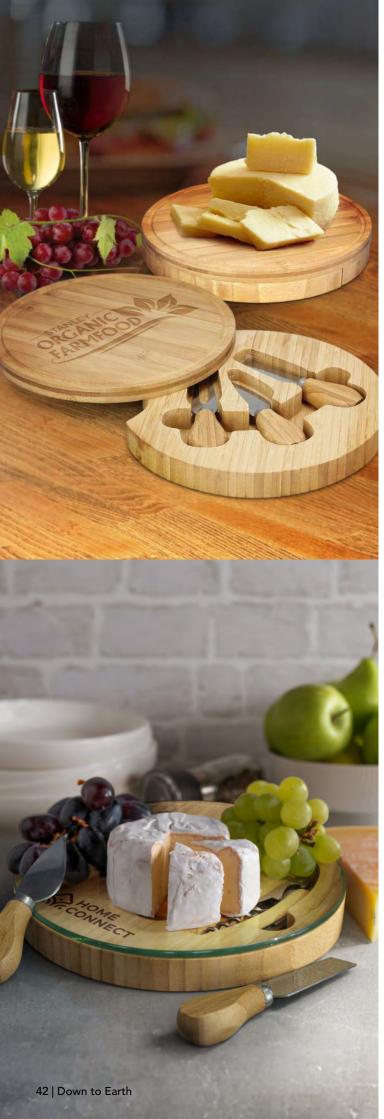

## Kensington Cheese Board

110803

- Bamboo cheese board which swivels open
- Includes two cheese knives and a cheese fork neatly stored inside

#### **Branding Options:**

Laser Engraving

## NATURA Glass & Bamboo Cheese Board

122342

- Quality bamboo cheese board set
- Natural bamboo base and an easy-clean, tempered glass surface
- Includes two cheese knives, a cheese fork and a bottle opener
- Presentation: Kraft gift box