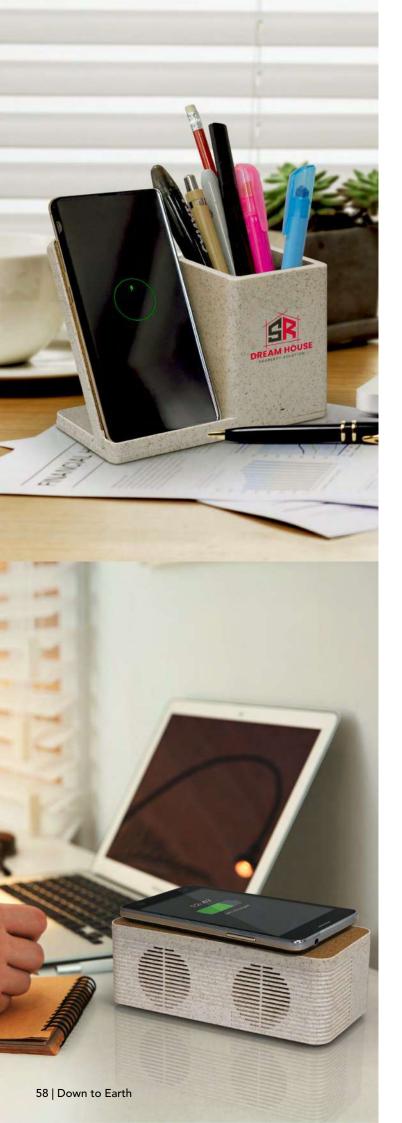

# Bamboo Wireless Speaker & Earbud Set

122475

- Natural look charging case that doubles as a 3W Bluetooth speaker
- Wireless earbuds with Bluetooth connectivity
- Bluetooth range is up to 10 metres
- Speaker will play for 15 hours of playing time from a full charge, the earbuds will play for 3 hours

### Sublime Bluetooth Speaker

121392 - 5W 121393 - 10W

> • Smart 5W or 10W Bluetooth speaker compatible with most mobile devices

- Bamboo with a heather polyester front
- Playing time of approximately 6 hours
- Over 10 metre wireless connectivity range
- Recharged with Micro-B USB (included)