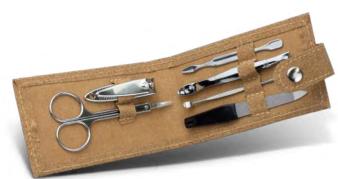

### Inca Notebook with Pen

124159

- Six-piece stainless steel manicure set in a cork pouch
- Padded pouch with a dome closure
- Smart matching stitching

#### Branding Options:

• Pad Print