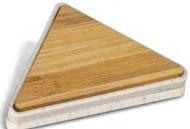

### Bamboo Handy Clip

- Triangular-shaped bamboo clip
- Securely hold documents and seal open bags of chips

## Branding Options: • Pad Print