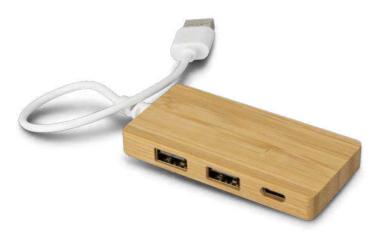

### Bamboo USB Hub

### 120615

- Rectangular USB hub with two ports
- Natural bamboo casing
- USB 2.0 interface

#### **Branding Options:**

• Pad Print • Laser Engraving • Direct Digital