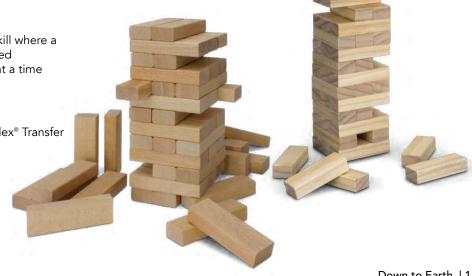

### **Tumbling Tower** 113085 - Large

121506 - Mini

- Tumbling Tower is a game of physical skill where a tower of 48 wooden blocks is constructed
  Players take turns removing one block at a time without causing the tower to fall
- Available in a two sizes

### Branding Options:

• Screen Print • Laser Engraving • Colourflex® Transfer