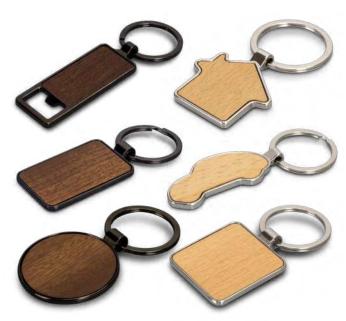

### Santo Key Ring

123017 - Bottle Opener 123014 - Square 123016 - Car 123549 - Round 123015 - House 123550 - Rectangle

- Round shiny nickel or gunmetal key ring
- Beech wood or sapele wood branding area
- Supplied in individual black box