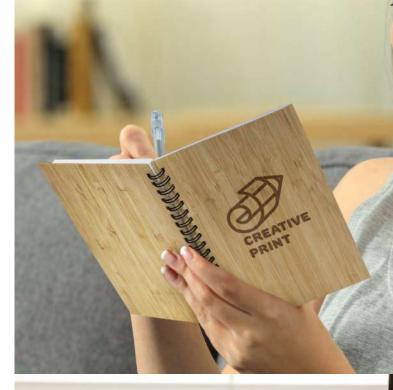

### Bamboo Notebook

116213

- Unique medium-sized notebook with 80 leaves (160 pages) of 70gsm lined paper
- Hard natural bamboo cover

### Branding Options: