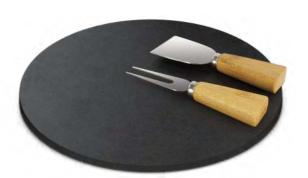

# Ashford Slate Cheese Board Set

- Round cheese board made from natural slate
- Cheese knife and fork included
- Presentation: Corrugated card gift box

### Branding Options:

• Laser Engraving

- Rectangular cheese board made from natural slate
- Two cheese knives and a cheese fork included
- Presentation: Corrugated card gift box