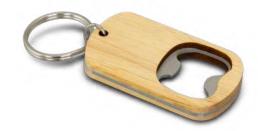

### Santo Key Ring

123017 - Bottle Opener 123014 - Square 123016 - Car 123549 - Round 123015 - House 123550 - Rectangle

- Round shiny nickel or gunmetal key ring
- Beech wood or sapele wood branding area
- Supplied in individual black box

## Malta Bottle Opener Key Ring

- Stainless steel bottle opener key ringNatural Rubberwood casing