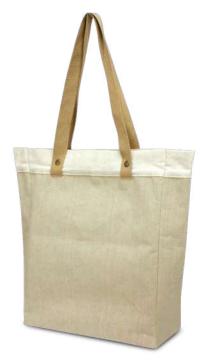

## Oakridge Tote Bag

113696

- Smart tote bag made from 150gsm natural cotton
- Natural cork accent panel
- Long carry handles