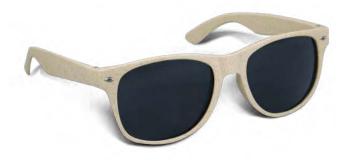

# Malibu Basic Sunglasses - Natural

- Fashionable pair of sunglasses
- Arms and frame made from 50/50 blend of rice husk fibre and BPA-free polypropylene
- CE standard 100% UV 400 lenses
- UVA and UVB protection

#### Branding Options:

• Pad Print