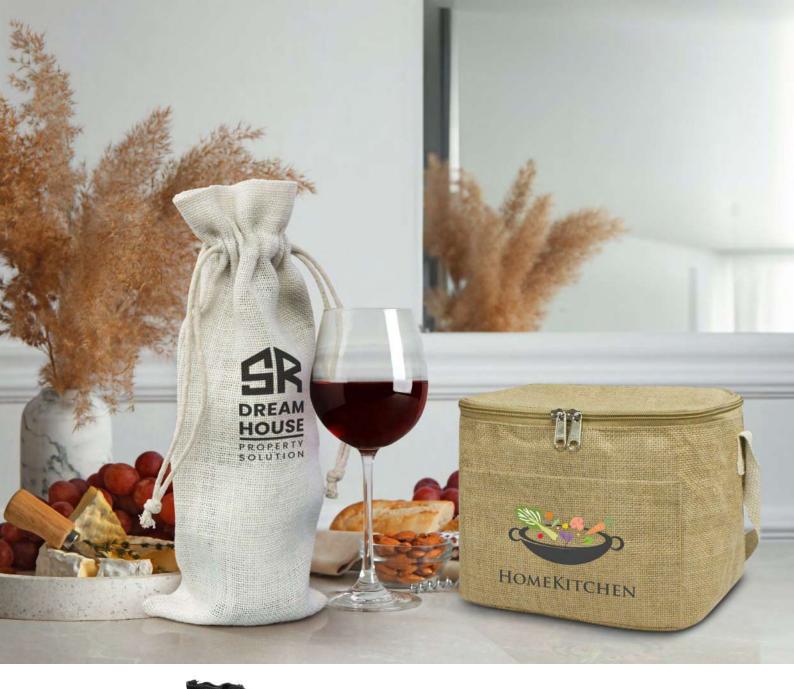

### Jute Wine Drawstring Bag 122387

- Drawstring bag made from natural, unlaminated jute
- Ideal for wine presentation
- Cotton drawstrings

#### Colours:

Branding Options:
• Screen Print • Colourflex® Transfer