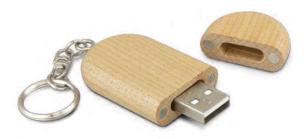

### Anco 4GB Flash Drive

#### 117041

- Compact flash drive key ring made using maple wood
- 4GB of memory with USB 2.0 interface
- Data uploading available on request

#### **Branding Options:**

• Pad Print • Laser Engraving • Direct Digital