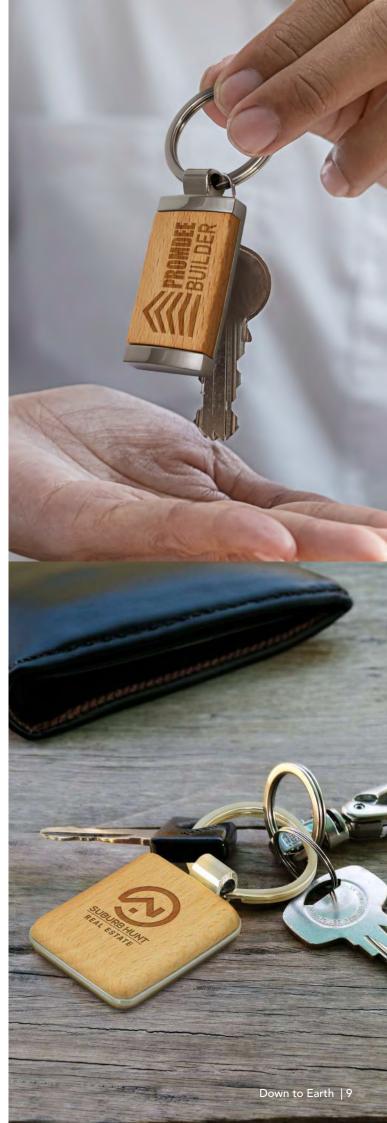

### Artisan Key Ring

112136 - Round 112137 - Rectangle

- Manufactured from natural beech wood
- Features a shiny chrome split ring
- Available in round and rectangular

### Santo Key Ring

123017 - Bottle Opener 123014 - Square 123016 - Car 123549 - Round 123015 - House 123550 - Rectangle

- Round shiny nickel or gunmetal key ring
- Beech wood or sapele wood branding area
- Supplied in individual black box

## Albion Key Ring

112520

- Rectangular metal key ringManufactured from wood and shiny chrome

### Echo Key Ring

116583 - Round

116770 - Square

116771 - Rectangle

- Manufactured from natural beech wood
- Features a decorative metal trim and split ring
- Available in round, rectangular and square

Branding Options:
• Pad Print • Laser Engraving