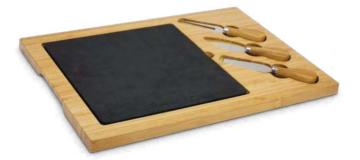

### Slate Cheese Board

- Luxury bamboo cheese board with slate insert
- Two cheese knives and a cheese fork includedPresentation: Black gift box

### Branding Options:

• Laser Engraving

Limestone is a sedimentary rock which is made up of compaction of organic remains, such as shells and coral fragments. Limestone's durability and long lifespan contribute to the reduction of waste.