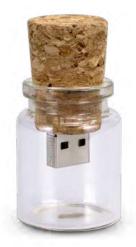

# Bottle Flash Drive 8GB

#### 122324

- Unique glass bottle with a 8GB flash drive cork lid9MB/s read, 5MB/s write
- Data uploading is available on request