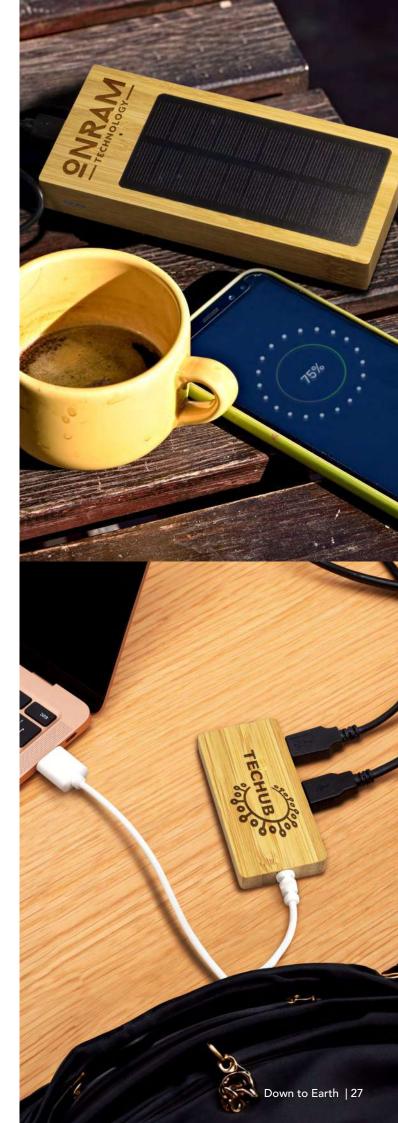

# NATURA Bamboo Solar Power Bank

- Versatile 10,000mAh power bank with solar charging capability
- Dual 5V/2A Micro-B and Type-C inputs
- 5V/2A USB-A output
- LED power gauge
- Presentation: Kraft packaging with Natura branding

#### **Branding Options:**

• Pad Print • Direct Digital • Laser Engraving