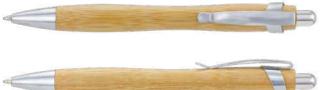

### Bamboo Twist Pen

#### 116651

- Twist-action ballpoint pen with a natural bamboo barrel
- 300m of black Dokumental ink
- Soft-touch grip and shiny chrome trim

### **Branding Options:**

• Pad Print • Screen Print • Laser Engraving • Direct Digital