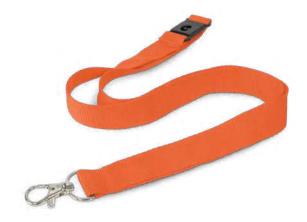

### Bamboo Lanyard

116608

- Natural bamboo fibre lanyard
- Additional attachments available on request
- Lead time: 25 working days

#### Colours:

**Branding Options:** 

• Screen Print