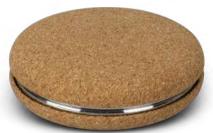

## Cork Compact Mirror

121407

- Compact mirror with a hinged cover and natural cork exterior
- Two mirrors: one normal and one two times magnification