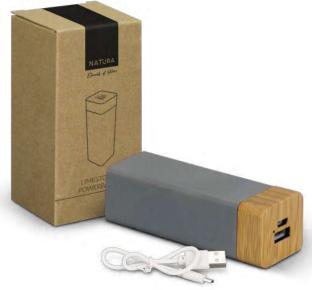

### Timberland Power Bank

116647 - NZ 116667 - AUS

- 4000mAh power bank made using laminated wood
- EVA carry case and triple connector cable available on request

### **Branding Options:**

• Pad Print • Laser Engraving • Direct Digital

Bamboo is the fastest-growing plant on our planet, growing up to 10cm daily. It regenerates quickly and does not require much water to thrive, making it a popular natural material in many industries. Variances in the grain pattern, colour, and branding finishes are to be expected, making each product unique and highlighting its natural look.