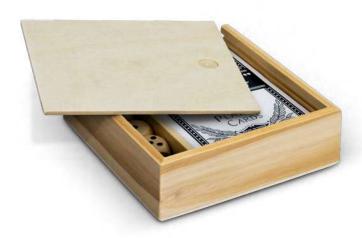

# Card Game Set

121504

- Card and dice game set52-card deck of 300gsm playing cards
- Five wooden dice
- Presented in a wooden box with sliding closure