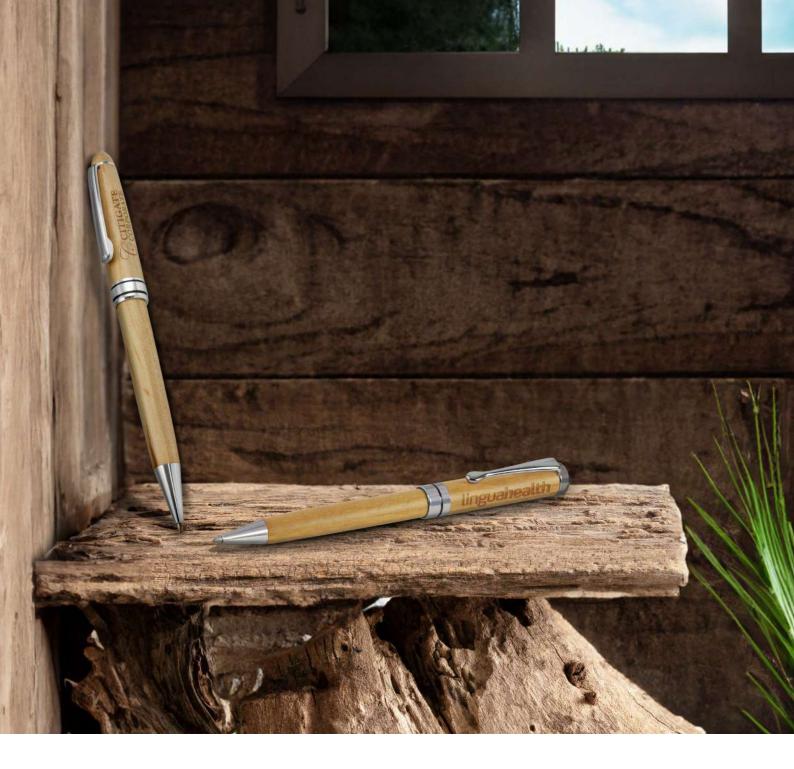

### Supreme Wood Pen

114975

- Twist-action ballpoint pen made with maple wood
- Cross-style refill with 800m of black writing ink
- Shiny chrome trim
- Presentation: Optional sleeve or gift box