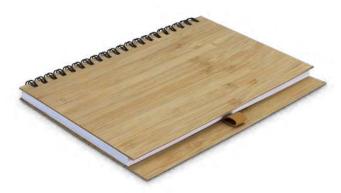

### Bamboo Notebook - Medium

121723

- Unique medium-size hard cover notebook with a bamboo veneer
- 70 leaves (140 pages) of 70gsm lined paper

#### **Branding Options:**

• Pad Print • Screen Print • Laser Engraving