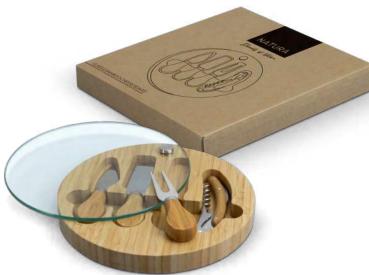

## NATURA Glass & Bamboo Cheese Board

122342

- Quality bamboo cheese board set
- Natural bamboo base and an easy-clean, tempered glass surface
- Includes two cheese knives, a cheese fork and a bottle opener
- Presentation: Kraft gift box

#### **Branding Options:**

Laser Engraving