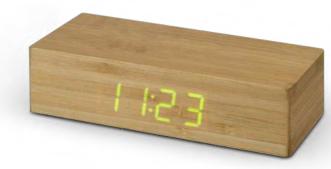

### Bamboo Wireless Charging Clock

121419

- Bamboo wireless charging clock that features a top surface which acts as a 5W wireless charging pad
- Displays both time (12 and 24hr formats), date and the temperature (Fahrenheit or Celsius) with an LED display

#### **Branding Options:**

• Pad Print