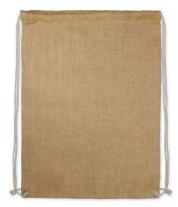

### Jute Drawstring Backpack 109073

- Drawstring backpack made from natural jute
- Woven cotton drawstrings
- Reinforced eyelets for added strength