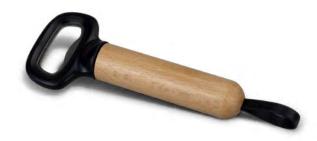

# Timber Bottle Opener

- Metal bottle opener with a wooden handle
- Features a silicone loop for easy grip or storage

#### **Branding Options:**

• Pad Print • Laser Engraving