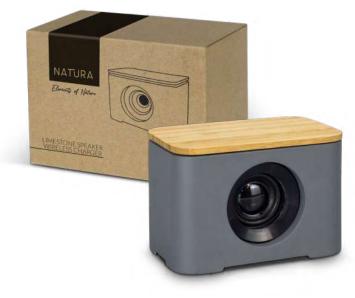

## NATURA Limestone Speaker Wireless Charger

- Stylish 5W Bluetooth speaker with wireless charging capability
- Limestone cement casing with natural bamboo surface for charging
- 600mAh battery that lasts up to four hours
- Bluetooth and AUX audio input
  Presentation: Kraft packaging with NATURA branding

### **Branding Options:**

• Pad Print • Laser Engraving