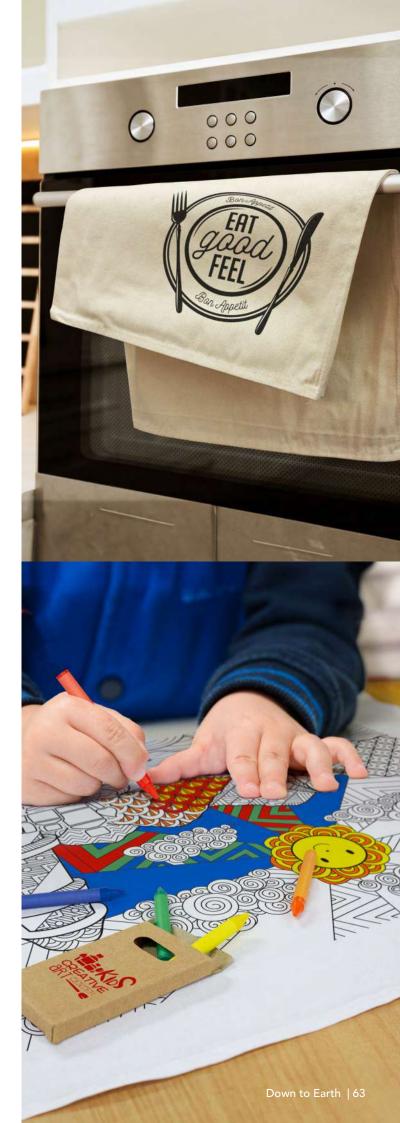

### Cotton Colouring Tea Towel 116594

- Absorbent 180gsm cotton tea towelSupplied with a packet of six non-toxic crayons