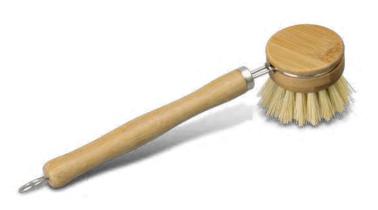

## Bamboo Dish Brush

121799

- Bamboo dish brush featuring a removable brush headMade using sisal bristles and stainless iron accents

#### **Branding Options:**

• Laser Engraving