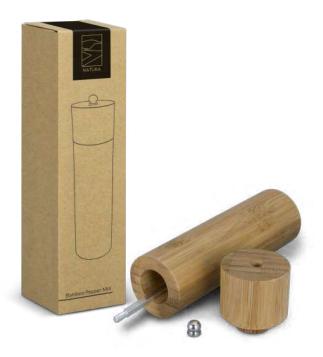

## NATURA Bamboo Pepper Mill

122272

- Natural bamboo compact pepper mill
- 304 stainless steel and ceramic mill
- Adjustable grind
- Packaging: Kraft packaging with NATURA branding

#### **Branding Options:**

• Pad Print • Laser Engraving