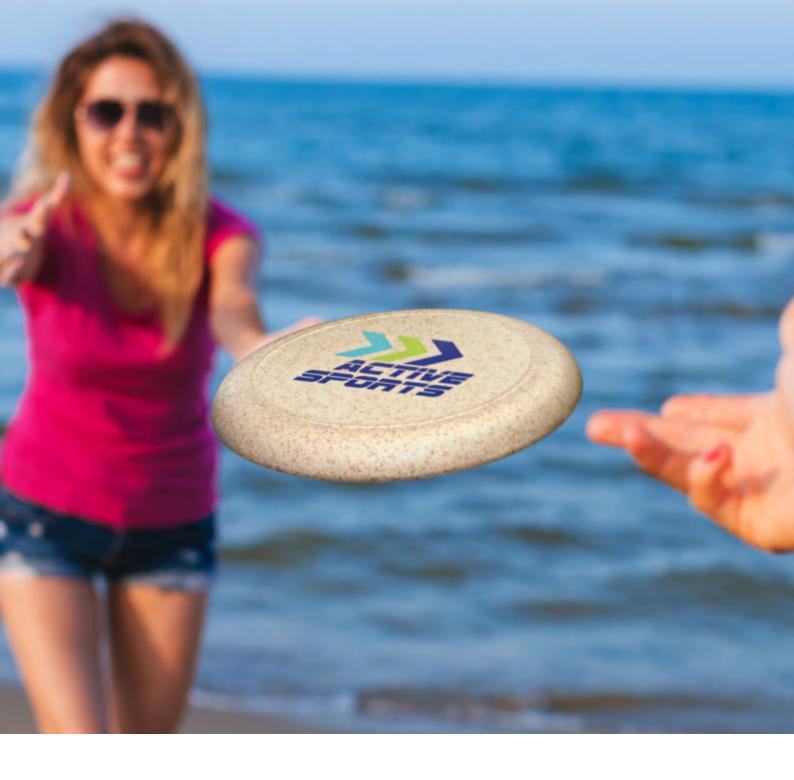

## Choice Flyer

123613 - Small 123614 - Large

- Recreational flying discMade from a blend of natural wheat straw fibre and PP
- 16cm or 23cm

Branding Options:
• Screen Print • Direct Digital