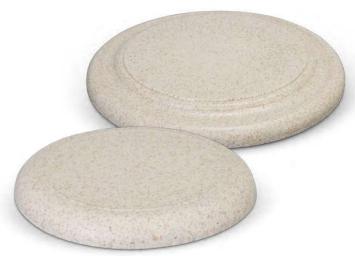

### Slate Coaster

113119 - Single 113118 - Set of 4

- Natural slate coaster

- Non-slip EVA pads on base
  Available individually or as a set of four
  Presentation (set): Kraft gift box with display window

Branding Options:
• Laser Engraving