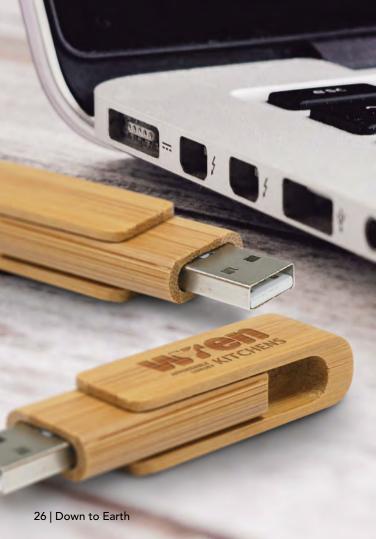

### Bamboo 4GB Flash Drive

106208

- Stylish flash drive made using natural bamboo
- 4GB of memory with USB 2.0 interface

### Branding Options:

• Pad Print • Laser Engraving • Direct Digital