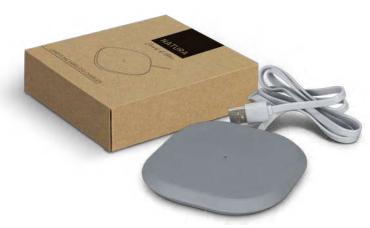

## Oakridge Wireless Charger

121417 - Round 121418 - Square

- 5W wireless charger made using Cork
- Compatible with devices that are enabled for wireless charging
- Supplied with a micro-B USB cable
- Available in square or round

#### **Branding Options:**

• Screen Print • Laser Engraving