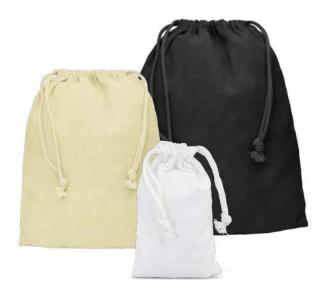

## Cotton Gift Bag

200245 - Small 111805 - Medium 111806 - Large

- Drawstring gift bag made using 120gsm cotton
- Available in three sizes

#### Colours:

Branding Options:
• Screen Print • Colourflex® Transfer

## Drawstring Laundry Bag

• Drawstring laundry bag made using 140gsm unbleached natural cotton

#### Branding Options: