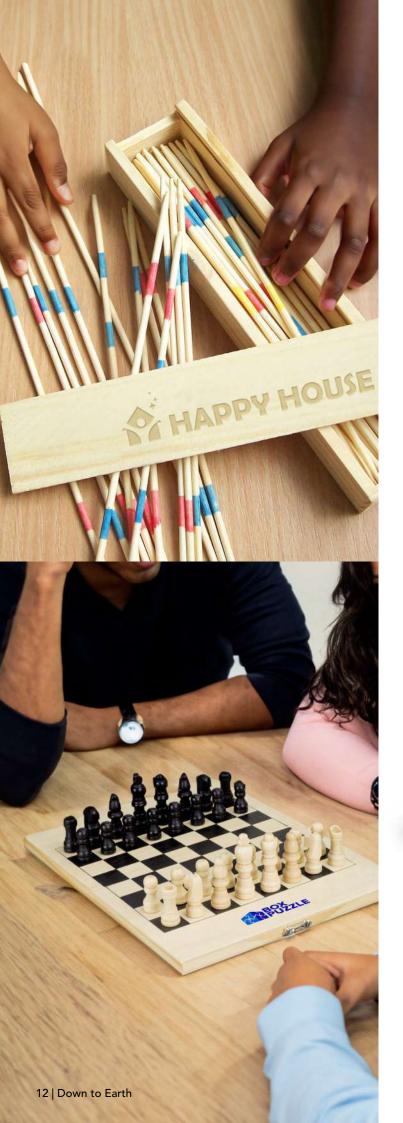

### Pick Up Sticks Game

117604

- Classic game of pick up sticks where each player tries to pick up sticks from a pile without moving the other sticks
  The sticks and the game instructions are presented in a
- wooden box with a sliding lid

### Travel Chess Set

121505

• Travel chess set manufactured from pine wood