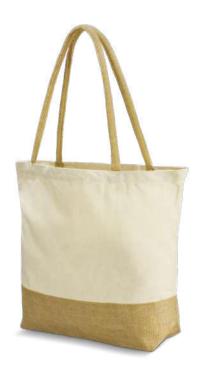

## Bamboo Tote Bag

#### 116870

• Reusable tote bag manufactured from 100gsm woven bamboo fibre

#### **Branding Options:**

Cork is a versatile natural material made using the outer bark of the Cork Oak tree. Harvesting the bark doesn't harm the trees and over time, the bark regenerates. Variances in the grain pattern, colour, and branding finishes are to be expected, making each product unique and highlighting its natural look.