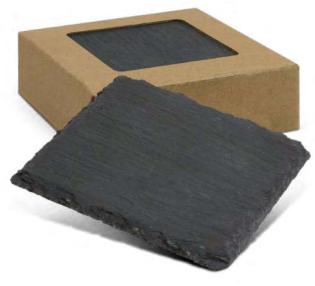

### **Branding Options:**

A naturally-occurring stone, slate is long lasting, easy to look after and is naturally absorbent, making it a perfect material for coasters and serving boards.

### Slate Coaster

113119 - Single 113118 - Set of 4

- Natural slate coaster

- Non-slip EVA pads on base
  Available individually or as a set of four
  Presentation (set): Kraft gift box with display window