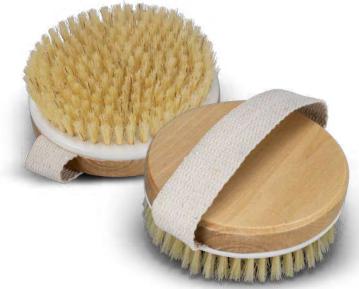

### Wooden Body Brush

121408

- Handy body brush manufactured from woodFeatures sisal bristles and woven cotton strap

Branding Options:
• Laser Engraving