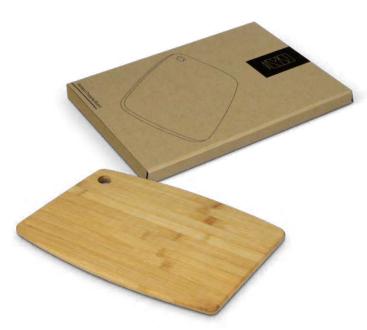

# NATURA Bamboo Chopping Board

- Natural bamboo chopping boardNATURA branded natural kraft packaging

#### **Branding Options:**

• Pad Print • Laser Engraving