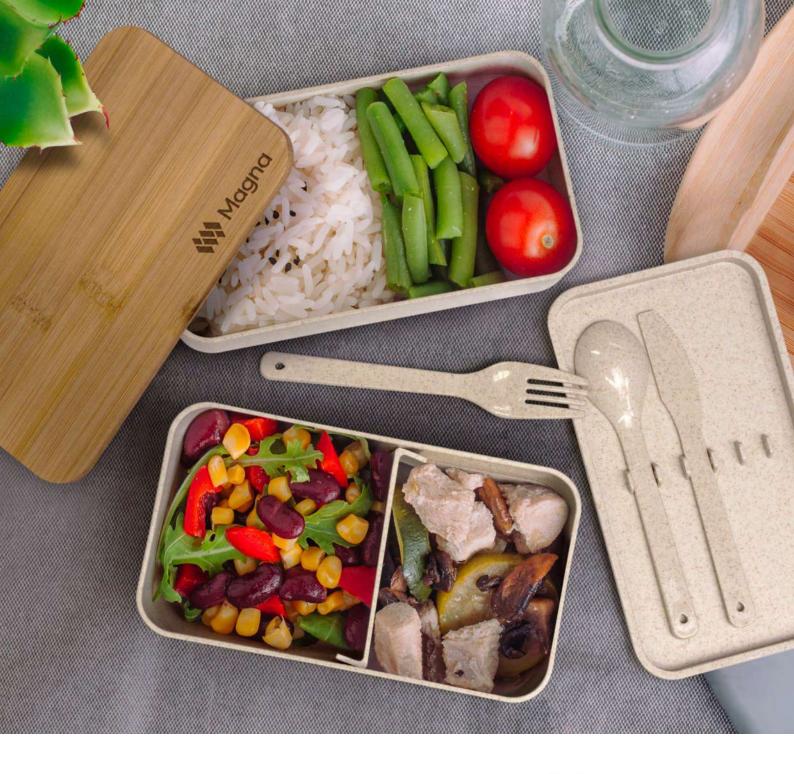

### Stackable Lunch Box

121718

- 1000ml stackable lunch box made using a 50/50 blend of natural wheat straw fibre and BPA-free polypropylene
  Includes a set of utensils with a separator
  Bamboo push on lid held in place with an elastic band

#### **Branding Options:**

• Pad Print • Laser Engraving • Direct Digital

Cotton plants produce white fluffy fibres which are harvested, spun into thread and then woven into fabric. Cotton fabric is soft, durable, washable and is one of the most versatile textile materials.