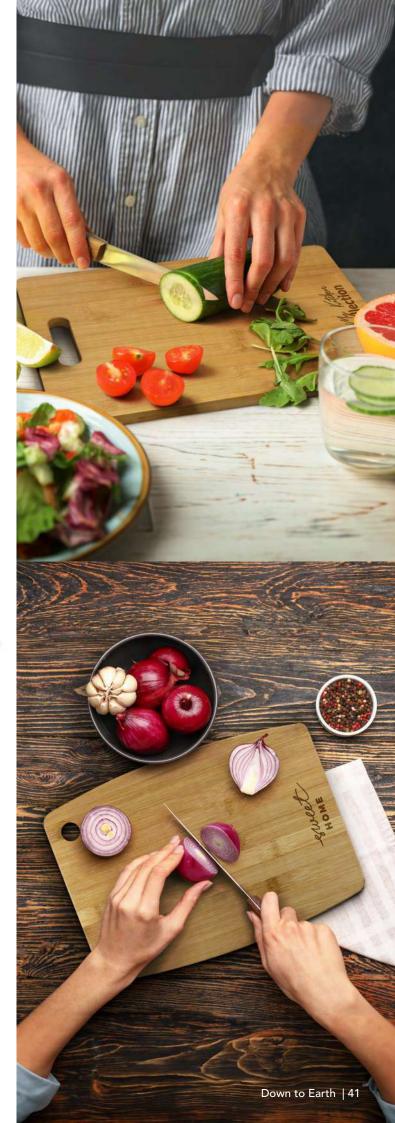

Wood is a natural resource that provides a unique branding surface. Variances in the grain pattern, colour, and branding finishes are to be expected, making each product unique and highlighting its natural look.

### **Branding Options:**

• Pad Print • Laser Engraving • Direct Digital

Bamboo is the fastest-growing plant on our planet, growing up to 10cm daily. It regenerates quickly and does not require much water to thrive, making it a popular natural material in many industries. Variances in the grain pattern, colour, and branding finishes are to be expected, making each product unique and highlighting its natural look.