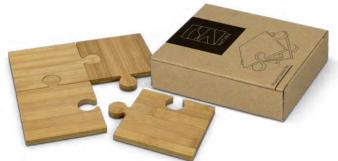

## NATURA Puzzle Coaster Set of 4

122276

- Natural bamboo interconnecting coasters
- Four individual coasters
- NATURA branded natural kraft packaging