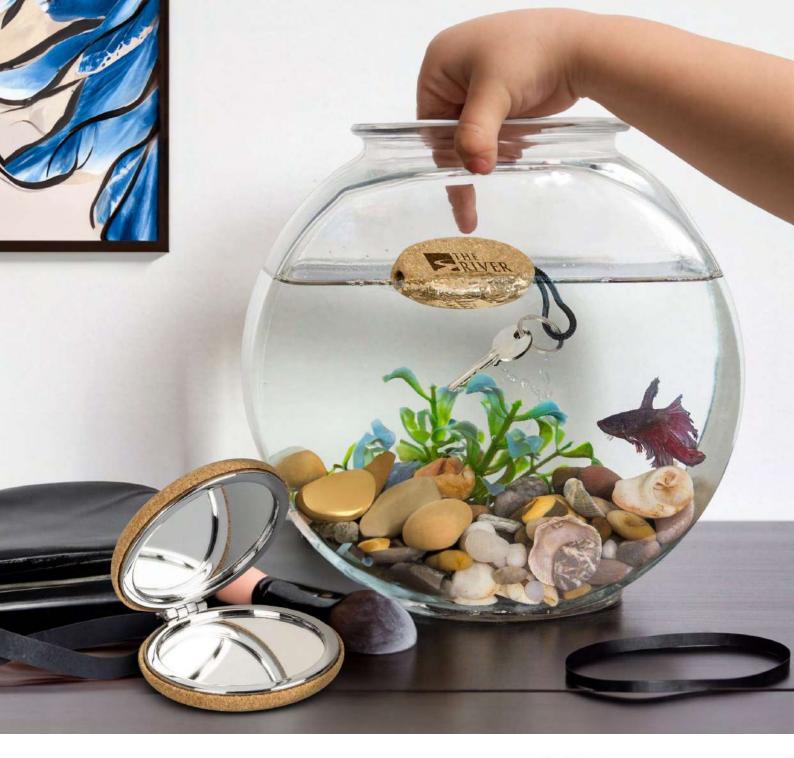

#### **Branding Options:**

Cork is a versatile natural material made using the outer bark of the Cork Oak tree. Harvesting the bark doesn't harm the trees and over time, the bark regenerates. Variances in the grain pattern, colour, and branding finishes are to be expected, making each product unique and highlighting its natural look.

## Cork Compact Mirror

121407

- Compact mirror with a hinged cover and natural cork exterior
- Two mirrors: one normal and one two times magnification

## Cork Floating Key Ring

120043

• Large natural cork keyring with a woven strap