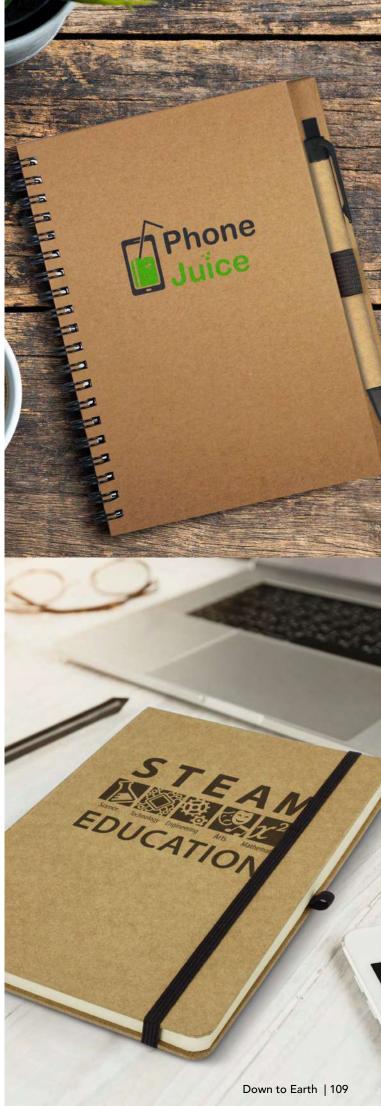

### Bamboo Note Pad

121724

- Top opening wiro bound pocket notebook with 50 leaves (100 pages)
- 70gsm lined white paper
- Elastic closure band and a pen loop
- Natural bamboo cover

#### **Branding Options:**

• Pad Print • Laser Engraving