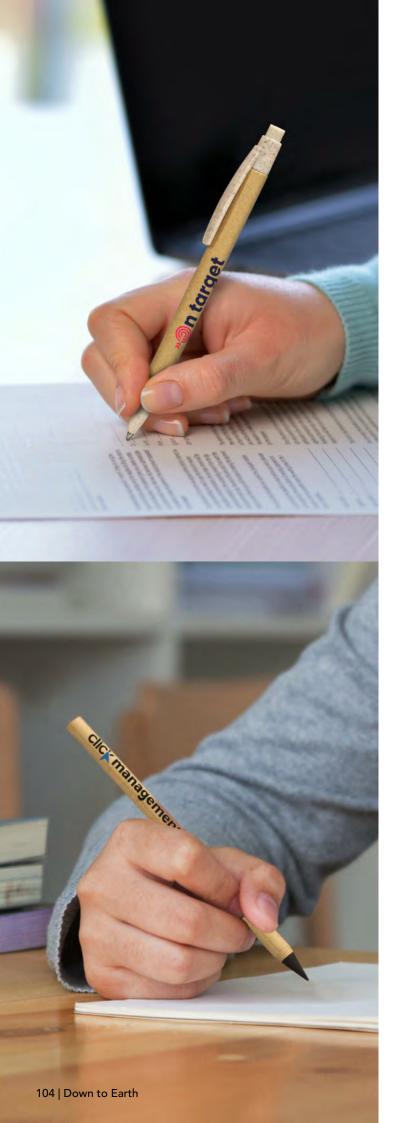

### Supreme Wood Pen

114975

- Twist-action ballpoint pen made with maple wood
- Cross-style refill with 800m of black writing ink
- Shiny chrome trim
- Presentation: Optional sleeve or gift box

### Heritage Rimu Wood Pen

107031

- Stylish twist-action ballpoint pen made from genuine New Zealand rimu wood
- Cross-style refill with 800m of black writing ink
- Shiny chrome trim
- Presentation: Optional sleeve or gift box