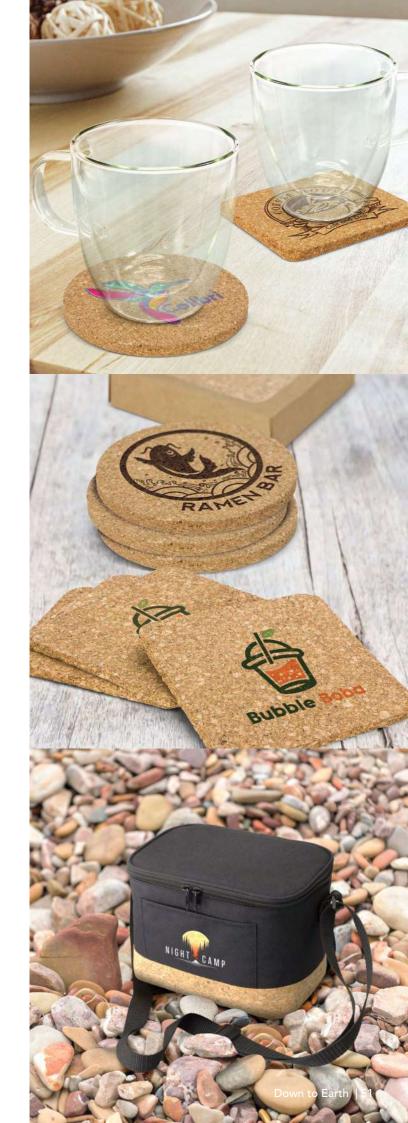

#### **Branding Options:**

Cork is a versatile natural material made using the outer bark of the Cork Oak tree. Harvesting the bark doesn't harm the trees and over time, the bark regenerates. Variances in the grain pattern, colour, and branding finishes are to be expected, making each product unique and highlighting its natural look.

## Oakridge Cork Coaster

112966 - Square 112967 - Round

- Stylish natural cork coaster that provides protection from heat and spills
- Available as square or round

#### **Branding Options:**

• Laser Engraving • Digital Packaging Print

## Oakridge Cork Coaster Set of 4

113034 - Square 113033 - Round

- Stylish natural cork coaster that provides protection from heat and spills
- Set of four
- Available as square or round

## Coast Cooler Bag

117809

- Smart 6L cooler bag
- PE foam insulation encased in a water-resistant PEVA inner liner
- 600D polyester outer construction
- Natural cork accent panel on base