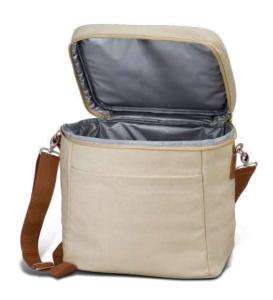

## Coast Cooler Bag

117809

- Smart 6L cooler bag
- PE foam insulation encased in a water-resistant PEVA inner liner
- 600D polyester outer construction
- Natural cork accent panel on base