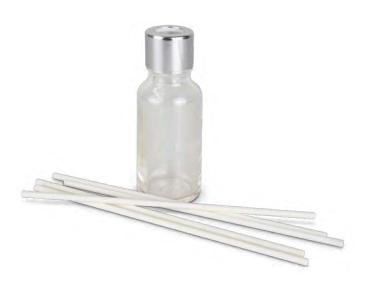

# Scented Diffuser - 20ml

#### 120895

- Soothing 20ml vanilla scented diffuser in a glass bottle
- Secure screw on lid
- Instructions and warning label on gift tube
- Presentation: Kraft cardboard gift tube

#### **Branding Options:**

• Pad Print • Digital Label