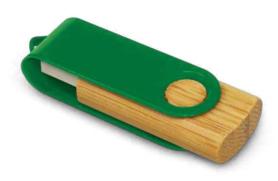

### Anco 4GB Flash Drive

#### 117041

- Compact flash drive key ring made using maple wood
- 4GB of memory with USB 2.0 interface
- Data uploading available on request

#### **Branding Options:**

• Pad Print • Laser Engraving • Direct Digital