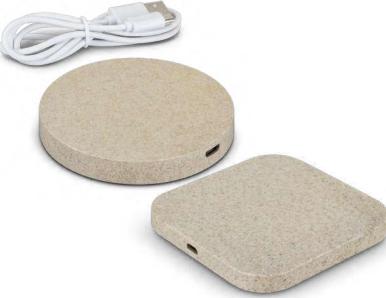

## Oakridge Wireless Charger

121417 - Round 121418 - Square

- 5W wireless charger made using Cork
- Compatible with devices that are enabled for wireless charging
- Supplied with a micro-B USB cable
- Available in square or round

#### **Branding Options:**

• Screen Print • Laser Engraving