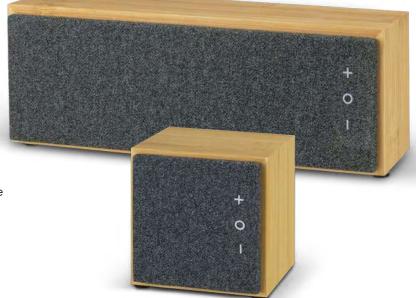

# Bamboo Wireless Speaker & Earbud Set

122475

- Natural look charging case that doubles as a 3W Bluetooth speaker
- Wireless earbuds with Bluetooth connectivity
- Bluetooth range is up to 10 metres
- Speaker will play for 15 hours of playing time from a full charge, the earbuds will play for 3 hours