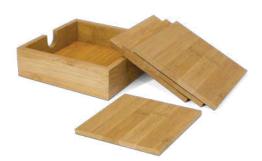

### Bamboo Coasters

112030

• Set of four natural bamboo coasters

#### Branding Options:

• Pad Print • Screen Print • Direct Digital