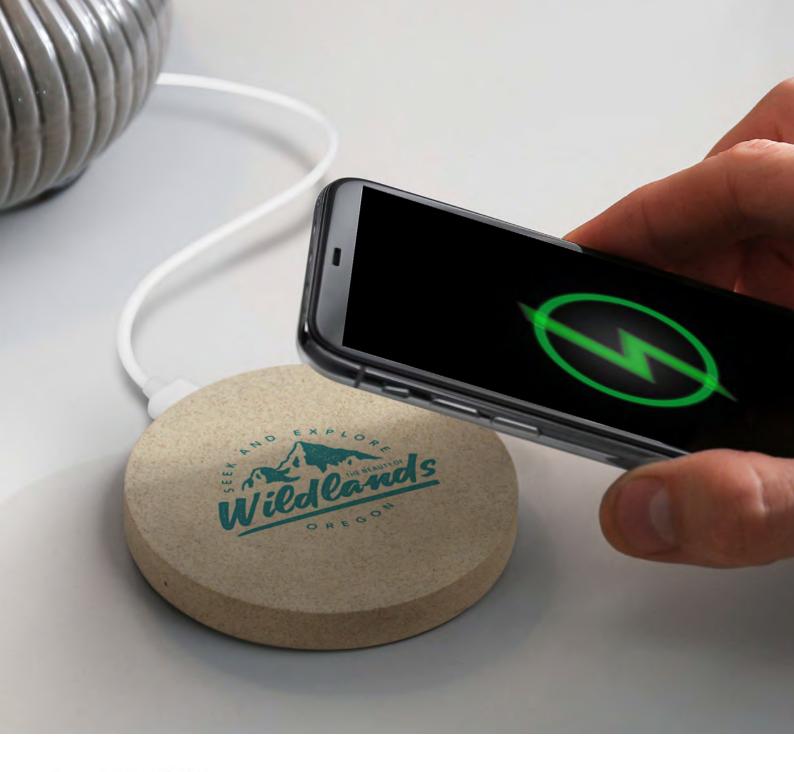

### Vita Bamboo Wireless Charger

120613 - Round 120614 - Square

- 5W wireless phone charger with large branding areaCasing made from a natural bamboo
- Available in round or square

### **Branding Options:**

• Pad Print • Direct Digital