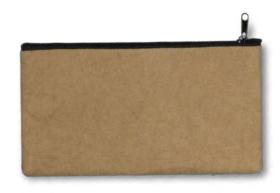

# Kraft Pencil Case

122389

- Stylish pencil case made from durable kraft paper
- Black zipper closure