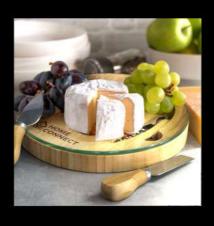

## Kensington Cheese Board

110803

- Bamboo cheese board which swivels open
- Includes two cheese knives and a cheese fork neatly stored inside