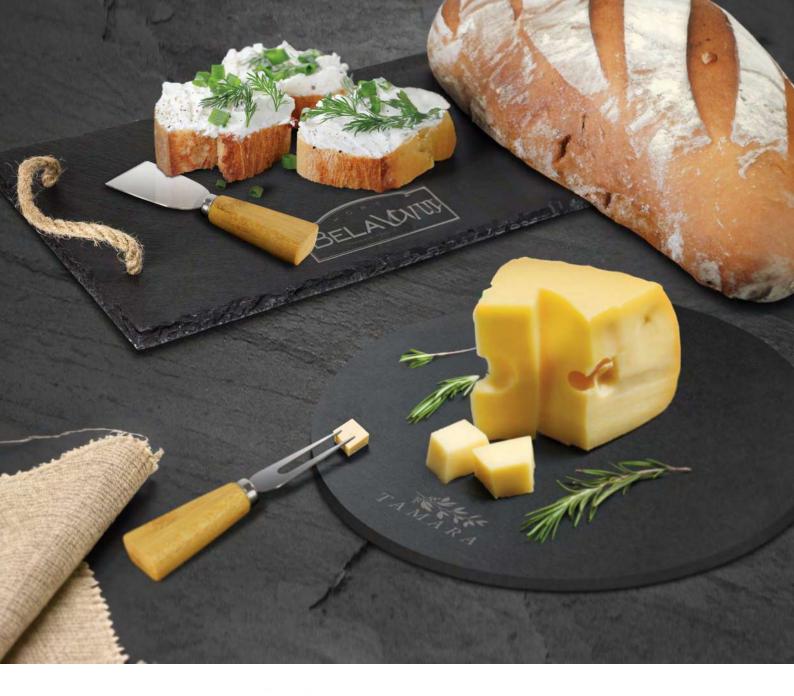

# Ashford Slate Cheese Board Set

- Round cheese board made from natural slate
- Cheese knife and fork included
- Presentation: Corrugated card gift box

### Branding Options:

• Laser Engraving

- Rectangular cheese board made from natural slate
- Two cheese knives and a cheese fork included
- Presentation: Corrugated card gift box

#### **Branding Options:**

• Laser Engraving

### Slate Cheese Board

- Luxury bamboo cheese board with slate insert
- Two cheese knives and a cheese fork includedPresentation: Black gift box

### Branding Options:

• Laser Engraving

Limestone is a sedimentary rock which is made up of compaction of organic remains, such as shells and coral fragments. Limestone's durability and long lifespan contribute to the reduction of waste.