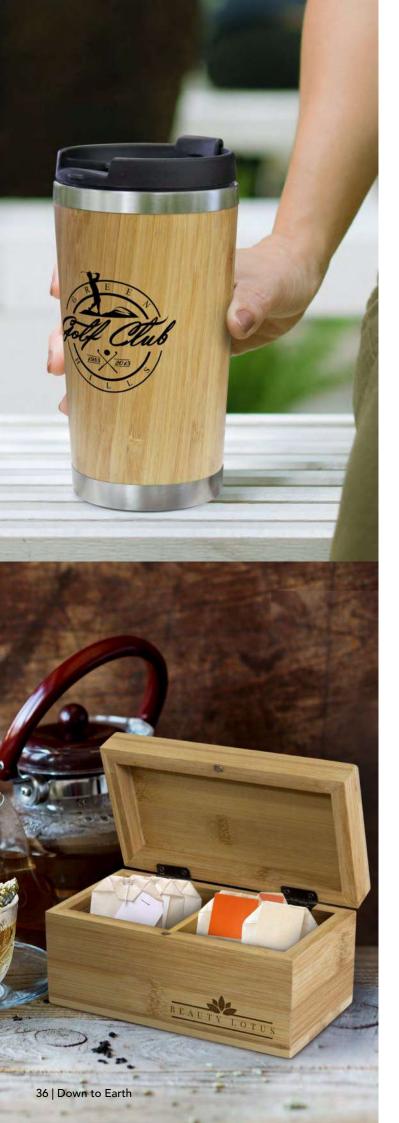

### **Branding Options:**

• Pad Print • Laser Engraving • Direct Digital

Bamboo is the fastest-growing plant on our planet, growing up to 10cm daily. It regenerates quickly and does not require much water to thrive, making it a popular natural material in many industries. Variances in the grain pattern, colour, and branding finishes are to be expected, making each product unique and highlighting its natural look.

### NATURA Bamboo Tea Box

122277

- Natural bamboo tea box with a hinged lid
- Two compartments and a magnetic closure
- Perfect for hospitality and gifting
- Presentation: Kraft packaging with NATURA branding