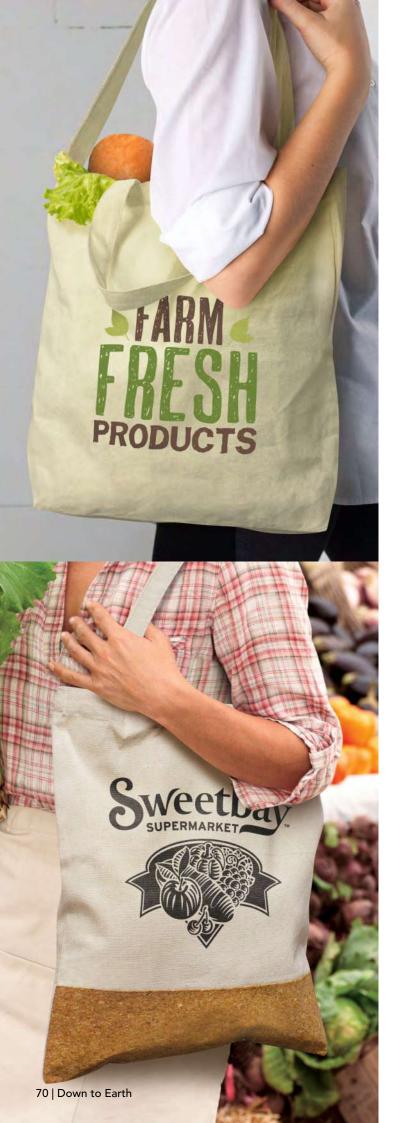

Drawstring Bag

123019

- 140gsm cotton wine drawstring bag
- Strong cotton drawstrings

#### Colours:





#### **Branding Options:**







## Sonnet Cotton Tote Bag

• Reusable tote manufactured from 135gsm unbleached natural cotton

#### **Branding Options:**

• Screen Print • Colourflex® Transfer



## Sonnet Colouring Tote Bag

113012

- Reusable tote manufactured from 135gsm natural cottonSupplied with a packet of six non-toxic crayons

#### **Branding Options:**

• Screen Print • Pad Print



# Liberty Cotton Tote Bag

• Tote bag manufactured from a strong 220gsm unbleached natural cotton

#### **Branding Options:**

• Screen Print • Colourflex® Transfer



# Carnaby Cotton Shoulder Tote

• Reusable tote manufactured from 130gsm unbleached natural cotton

#### Branding Options:







## Cotton Shoulder Tote Bag

119332

- Versatile cotton bag made from 220gsm natural cotton
- Long and short carry handles
- Gusset for added capacity

#### **Branding Options:**

• Screen Print • Colourflex® Transfer



## Oakridge Tote Bag

113696

- Smart tote bag made from 150gsm natural cotton
- Natural cork accent panel
- Long carry handles

## Branding Options:



## Galleria Cotton Tote Bag

- Large tote bag made from 280gsm cotton canvas
- Long carry handles
- Extra-large gusset for added capacityHard, fabric-lined base for extra strength

#### **Branding Options:**

• Screen Print • Colourflex® Transfer



## Laurel Cotton Tote Bag

119305

- Stylish tote bag made from 330gsm natural cottonBreathable cotton mesh paneling
- Long carry handles
- Gusset for added capacity

####