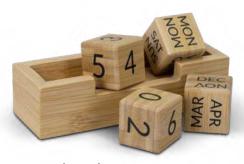

### Bamboo Calendar

121409

- Bamboo desk calendar
- Features interchangeable blocks that display both the days and months

# Branding Options: • Pad Print