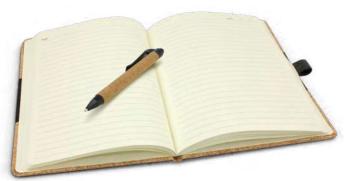

### Supreme Wood Pen

114975

- Twist-action ballpoint pen made with maple wood
- Cross-style refill with 800m of black writing ink
- Shiny chrome trim
- Presentation: Optional sleeve or gift box

### Heritage Rimu Wood Pen

107031

- Stylish twist-action ballpoint pen made from genuine New Zealand rimu wood
- Cross-style refill with 800m of black writing ink
- Shiny chrome trim
- Presentation: Optional sleeve or gift box