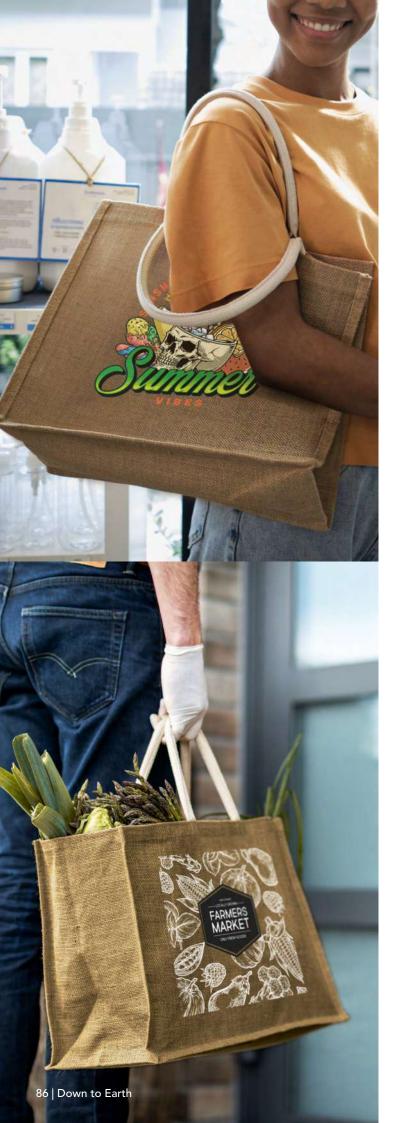

#### **Branding Options:**

• Pad Print • Screen Print

Jute is a plant fibre that is spun into a coarse thread and woven to make a robust, heavy-duty fabric. It is commonly used for bags to store grain but has more recently become an affordable fabric for shopping bags due to its strength, and stunning natural look. It can also be blended with cotton to produce juco, another popular material due to its strength and smoother branding surface.

## Jute Gift Bag

109068 - Small

109069 - Medium

109070 - Large

- Drawstring gift bag made from natural juteCotton drawstrings
- Available in three sizes

# Zeta Jute Tote Bag

108033

- Tote bag made from natural juteUnbleached cotton handles

# Thera Jute Tote Bag

108034

- Large tote bag made from natural jute
- Strong, cotton webbing handles
- Gusset for added capacity