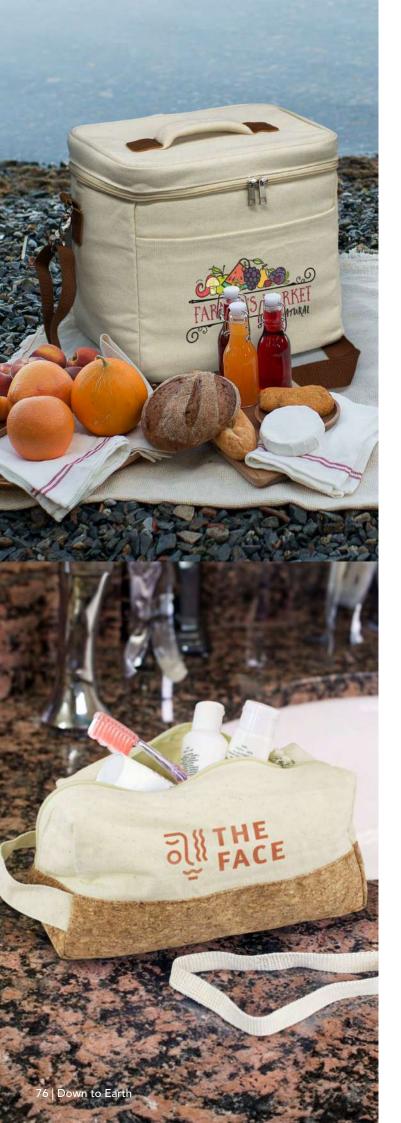

## Coast Cooler Bag

117809

- Smart 6L cooler bag
- PE foam insulation encased in a water-resistant PEVA inner liner
- 600D polyester outer construction
- Natural cork accent panel on base

# Oakridge Toiletry Bag

- Smart toiletry bag made from unbleached cotton canvas
- Natural cork panel
- Handy carry handleZippered closure

# Oakridge Pencil Case

- Stylish pencil case made from unbleached cotton canvasNatural cork accent panelZippered closure