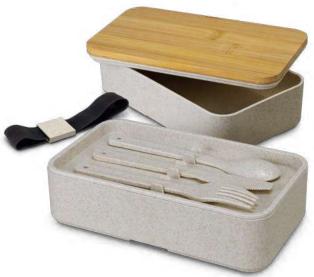

### Stackable Lunch Box

121718

- 1000ml stackable lunch box made using a 50/50 blend of natural wheat straw fibre and BPA-free polypropylene
  Includes a set of utensils with a separator
  Bamboo push on lid held in place with an elastic band

#### **Branding Options:**

• Pad Print • Laser Engraving • Direct Digital

Cotton plants produce white fluffy fibres which are harvested, spun into thread and then woven into fabric. Cotton fabric is soft, durable, washable and is one of the most versatile textile materials.