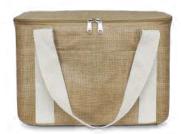

# Zeta Jute Tote Bag

108033

- Tote bag made from natural juteUnbleached cotton handles