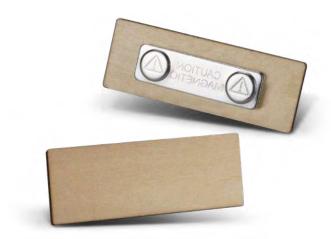

## Magnetic Wooden Badge

120582

• Wooden badge with a strong magnet that will attach to any material or surface

Branding Options:
• Pad Print • Direct Digital • Laser Engraving