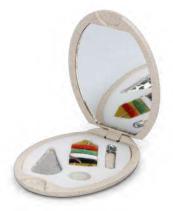

## Compact Sewing Kit

123100

- Essential kit with needle and four different thread colours.
- Contains needle threader, safety pin, spare button, and a mirror.
- Kit bag made from ABS and wheat straw

#### **Branding Options:**

• Pad Print • Direct Digital