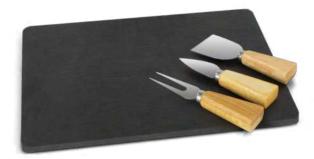

# Ashford Slate Cheese Board Set

- Round cheese board made from natural slate
- Cheese knife and fork included
- Presentation: Corrugated card gift box

### Branding Options:

• Laser Engraving

- Rectangular cheese board made from natural slate
- Two cheese knives and a cheese fork included
- Presentation: Corrugated card gift box