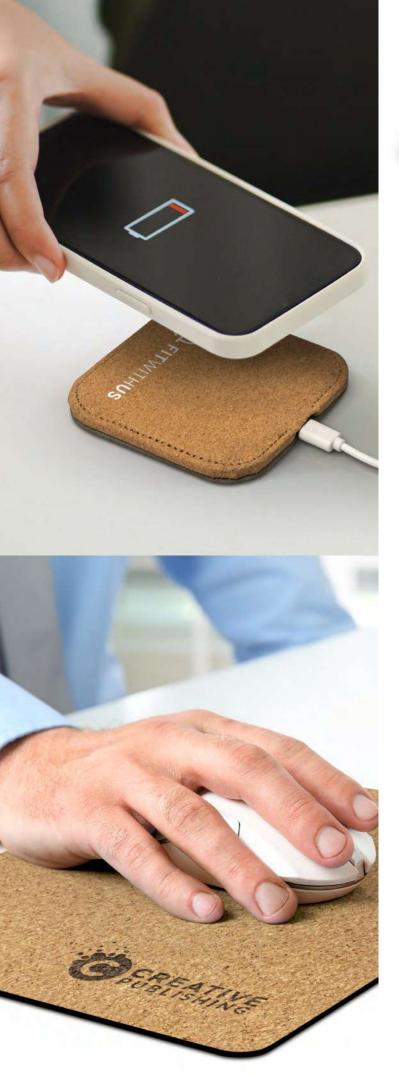

## Oakridge Wireless Charger

121417 - Round 121418 - Square

- 5W wireless charger made using Cork
- Compatible with devices that are enabled for wireless charging
- Supplied with a micro-B USB cable
- Available in square or round

## Oakridge Mouse Mat

118780

• Mouse mat manufactured from natural cork with a non-slip rubber base