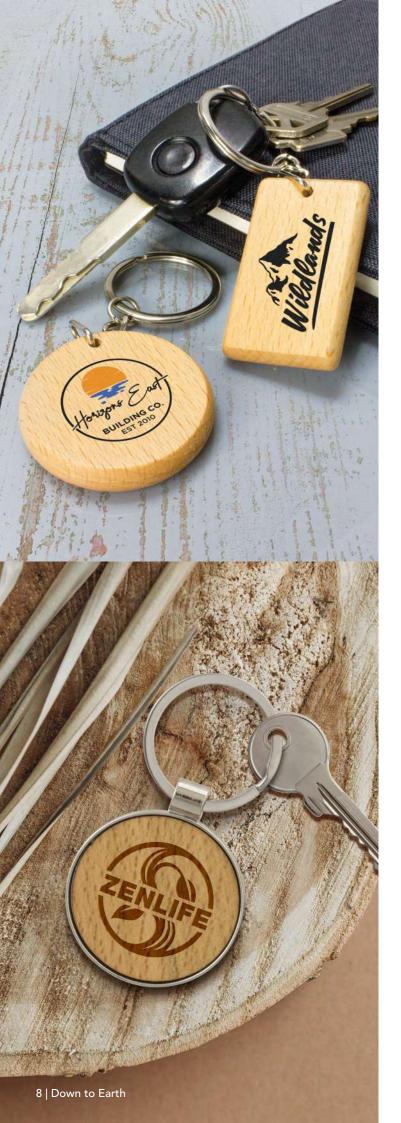

### Artisan Key Ring

112136 - Round 112137 - Rectangle

- Manufactured from natural beech wood
- Features a shiny chrome split ring
- Available in round and rectangular