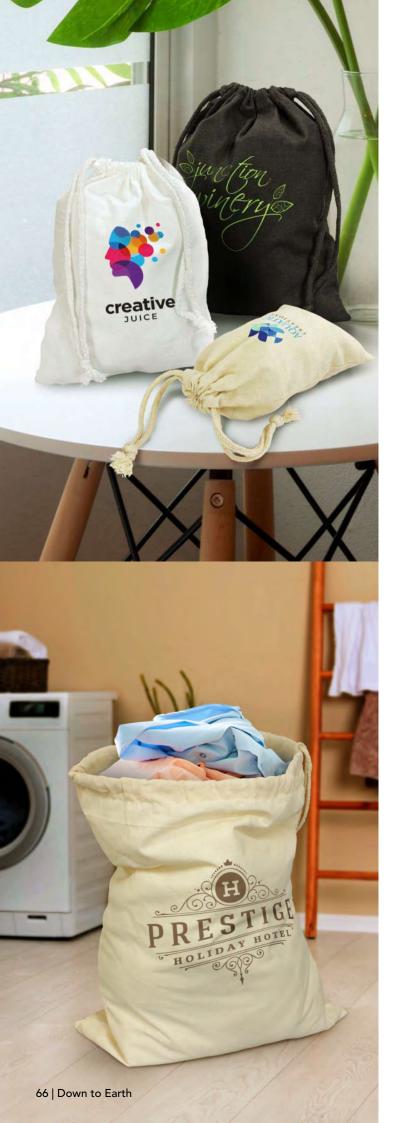

## Cotton Gift Bag

200245 - Small 111805 - Medium 111806 - Large

- Drawstring gift bag made using 120gsm cotton
- Available in three sizes

#### Colours:

Branding Options:
• Screen Print • Colourflex® Transfer

## Drawstring Laundry Bag

• Drawstring laundry bag made using 140gsm unbleached natural cotton

#### Branding Options:

## Ham Storage Bag

111807

- Handy drawstring bag for storing ham in the refrigeratorManufactured from 140gsm unbleached natural cotton

#### **Branding Options:**

• Screen Print • Colourflex® Transfer

## Cotton Wine Drawstring Bag

123019

- 140gsm cotton wine drawstring bag
- Strong cotton drawstrings

#### Colours:

#### **Branding Options:**