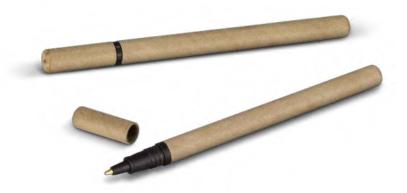

### Supreme Wood Pen

114975

- Twist-action ballpoint pen made with maple wood
- Cross-style refill with 800m of black writing ink
- Shiny chrome trim
- Presentation: Optional sleeve or gift box

### Heritage Rimu Wood Pen

107031

- Stylish twist-action ballpoint pen made from genuine New Zealand rimu wood
- Cross-style refill with 800m of black writing ink
- Shiny chrome trim
- Presentation: Optional sleeve or gift box