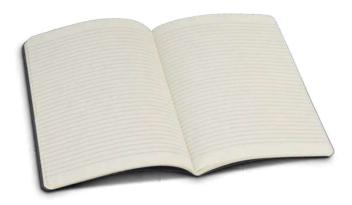

### Bamboo Note Pad

121724

- Top opening wiro bound pocket notebook with 50 leaves (100 pages)
- 70gsm lined white paper
- Elastic closure band and a pen loop
- Natural bamboo cover

#### **Branding Options:**

• Pad Print • Laser Engraving