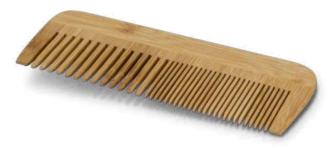

ions:**

• Pad Print • Laser Engraving



### Bamboo Nail File

121721

• Handy Bamboo nail file with black emery board for a coarse filing surfacing

#### **Branding Options:**

• Pad Print • Laser Engraving • Direct Digital



### Bamboo Lip Balm

12295

- Twist-action lip balm with a natural bamboo tube
- Pleasant vanilla fragrance

#### **Branding Options:**

• Pad Print • Screen Print • Laser Engraving



### Bamboo Toothbrush

116264

- Unique natural bamboo toothbrush with nylon bristles
- Available in both adult and kids sizes

### Branding Options:

• Pad Print • Laser Engraving





### Inti Travel Set

120669

- Premium natural bamboo travel set
- Includes hairbrush, nail brush and exfoliator
- Presented in a cotton gift bag

Branding Options:
• Pad Print • Laser Engraving







### Bamboo Hair Comb

120898

• Unique natural bamboo comb with two teeth sizes

### **Branding Options:**

• Pad Print • Laser Engraving



### Bamboo Hair Brush

120897

• Unique hair brush with natural bamboo handle

### Branding Options:

• Pad Print • Laser Engraving • Direct Digital



### Mirage Vacuum Bottle - Bambino 122386

- 500ml stainless steel vacuum bottle
- Bamboo lid and base
- Satin painted finish
- Presented in a kraft gift box

### Colours:



- Branding Options:
   Pad Print Screen Print Laser Engraving
  - Rotary Digital Print







## Bamboo Double Wall Cup

200297

- 350ml nature-inspired double wall coffee cupStainless steel inner wall and a secure screw on lid with a splashproof flip closure
- Bamboo outer wall
- BPA-free

### **Branding Options:**

• Pad Print