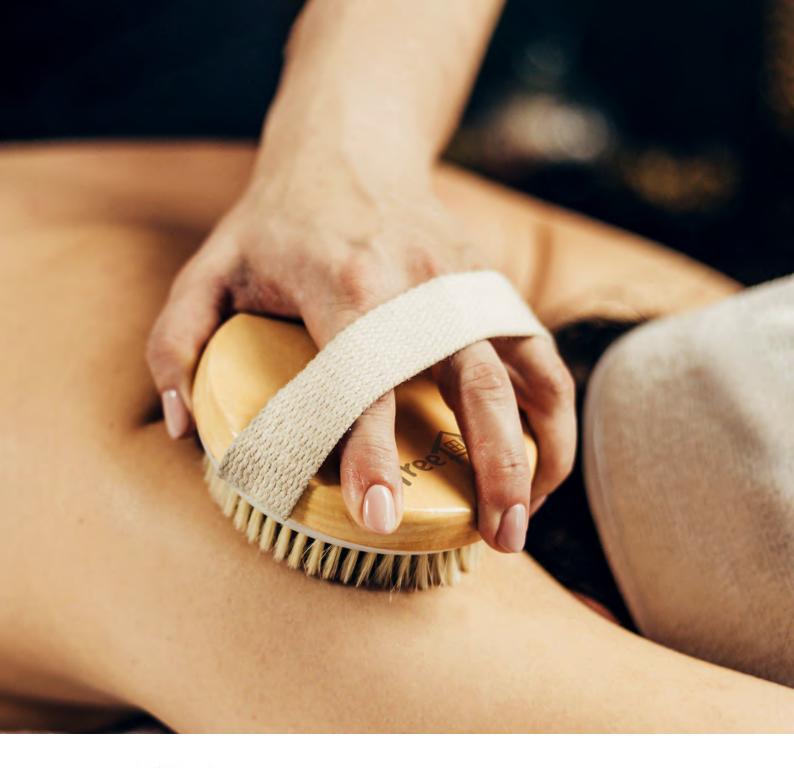

### Wooden Body Brush

121408

- Handy body brush manufactured from woodFeatures sisal bristles and woven cotton strap

Branding Options:
• Laser Engraving