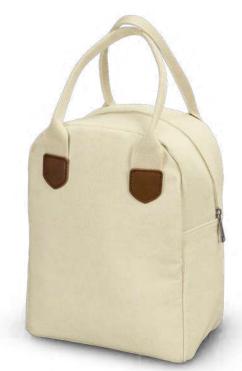

## Colton Lunch Bag

124123

- Stylish insulated lunch bag made from 450gsm cotton canvas
- PE foam PU insulation with a water-resistant PEVA lining
- Cotton carry handles with leather-look PU accents
- Zippered main compartment and a slip pocket

#### **Branding Options:**

• Screen Print • Colourflex® Transfer • Embroidery