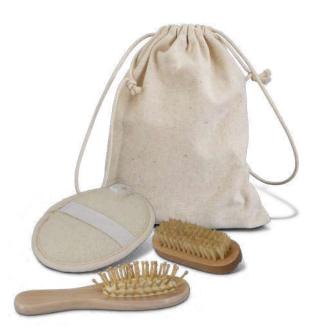

### Inti Travel Set

120669

- Premium natural bamboo travel set
- Includes hairbrush, nail brush and exfoliator
- Presented in a cotton gift bag

Branding Options:
• Pad Print • Laser Engraving