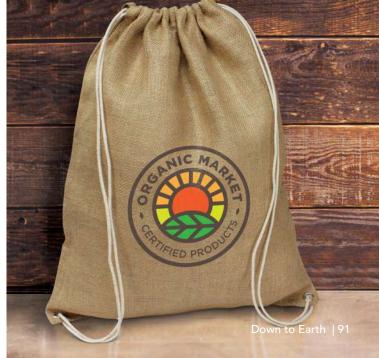

## Jute Gift Bag

109068 - Small

109069 - Medium

109070 - Large

- Drawstring gift bag made from natural juteCotton drawstrings
- Available in three sizes

### Branding Options:

• Screen Print • Colourflex® Transfer