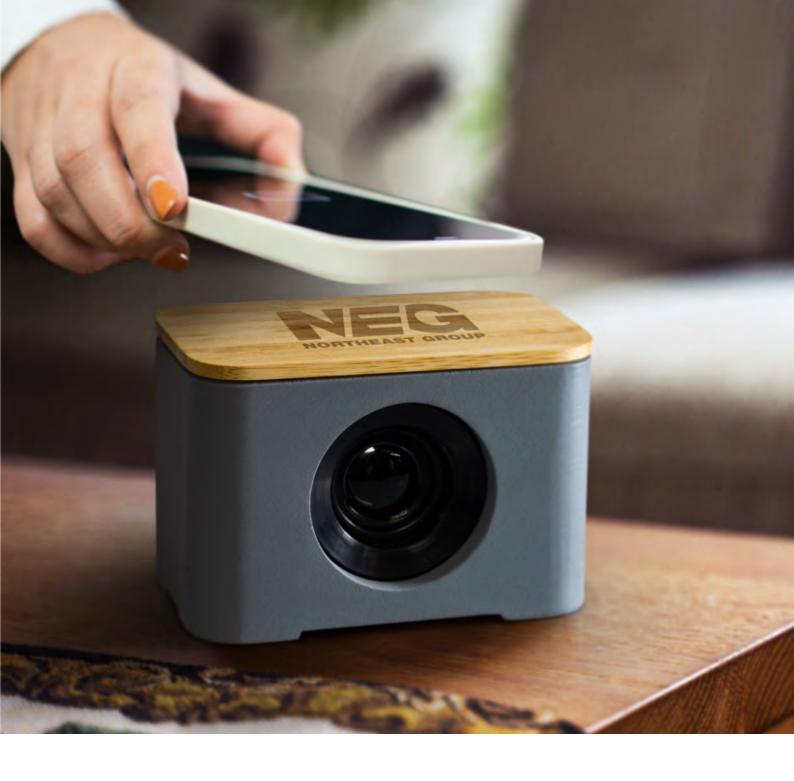

## NATURA Limestone Speaker Wireless Charger

- Stylish 5W Bluetooth speaker with wireless charging capability
- Limestone cement casing with natural bamboo surface for charging
- 600mAh battery that lasts up to four hours
- Bluetooth and AUX audio input
  Presentation: Kraft packaging with NATURA branding

### **Branding Options:**

• Pad Print • Laser Engraving