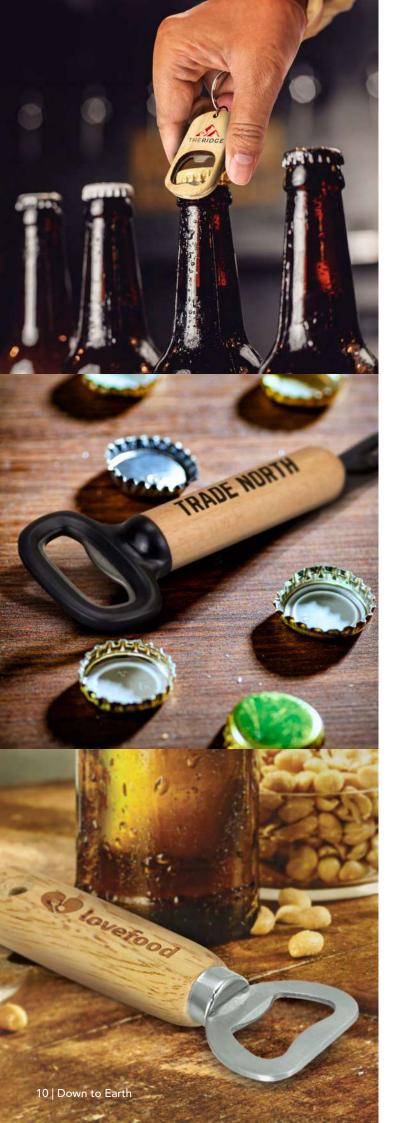

## Malta Bottle Opener Key Ring

- Stainless steel bottle opener key ringNatural Rubberwood casing

# Timber Bottle Opener

- Metal bottle opener with a wooden handle
- Features a silicone loop for easy grip or storage

### Boutique Bottle Opener 116120

• Metal bottle opener with a wood handle