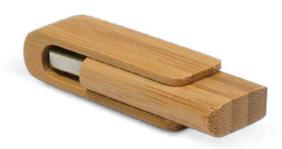

# Helix 4GB Bamboo Flash Drive

- Classic flash drive with USB 2.0 interface
- Natural bamboo case
- Data uploading, gift boxes and cases available on request

#### Colours:

• Pad Print • Laser Engraving • Direct Digital