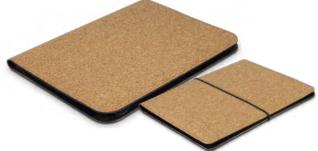

## Somerset Cork Notebook

116212

- Medium-sized notebook with 80 leaves (160 pages) of 70gsm lined paper
  Hard cover with a natural cork finish

Branding Options:
• Pad Print • Screen Print • Laser Engraving • Direct Digital

### Inca Notebook

116302 - Notebook only 116303 - Notebook and pen

- Stylish medium-sized notebook with 80 leaves (160 pages) of 70gsm lined paper
- Hard cover made using a combination of natural cork and smooth PU
- Pen and notebook are available separately

### Sakura Cork Portfolio

121405 - A5 121406 - A4

- Modern portfolio manufactured from cork
- Includes lined paper pad, a pen holder, business card slots, a pocket for notes and a slip side pocket for documents
- Available in A5 and A4