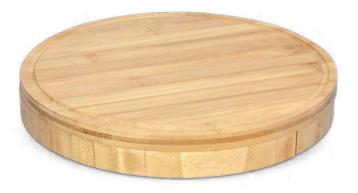

## Kensington Cheese Board

110803

- Bamboo cheese board which swivels open
- Includes two cheese knives and a cheese fork neatly stored inside

#### **Branding Options:**

Laser Engraving