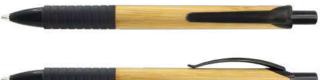

### Bamboo Twist Pen

#### 116651

- Twist-action ballpoint pen with a natural bamboo barrel
- 300m of black Dokumental ink
- Soft-touch grip and shiny chrome trim

### **Branding Options:**

• Pad Print • Screen Print • Laser Engraving • Direct Digital