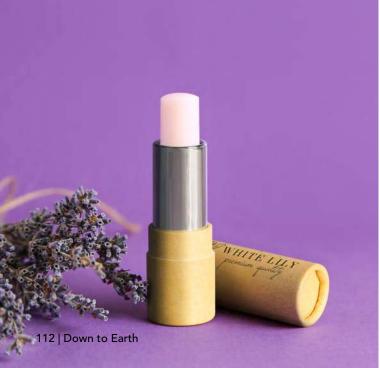

### Bamboo Lip Balm

12295

- Twist-action lip balm with a natural bamboo tube
- Pleasant vanilla fragrance