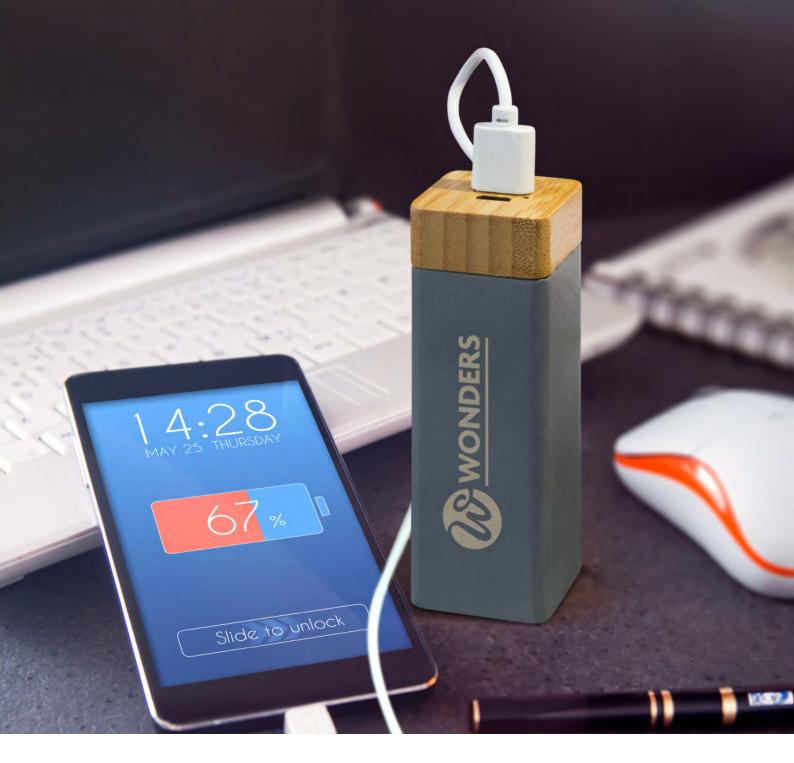

### Timberland Power Bank

116647 - NZ 116667 - AUS

- 4000mAh power bank made using laminated wood
- EVA carry case and triple connector cable available on request

### **Branding Options:**

• Pad Print • Laser Engraving • Direct Digital

Bamboo is the fastest-growing plant on our planet, growing up to 10cm daily. It regenerates quickly and does not require much water to thrive, making it a popular natural material in many industries. Variances in the grain pattern, colour, and branding finishes are to be expected, making each product unique and highlighting its natural look.