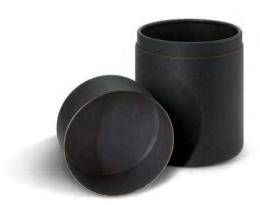

# Drink Bottle Gift Tube

116389 - Small 116388 - Large

- Premium cardboard gift tube ideal for gifting drinkware
- Push on lid
- Dimensions (S): 78mm x 259mm
- Dimensions (L): 88mm x 293mm

# Reusable Cup Gift Tube

116390

- Premium cardboard gift tube ideal for gifting coffee cups
- Push on lid
- Dimensions: 103mm x 158mm