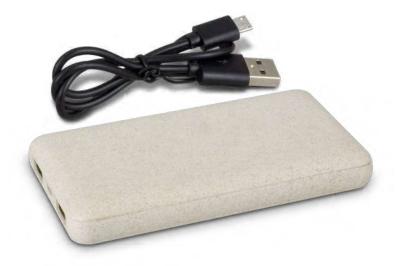

### Alias Power Bank

122267 - NZ 122268 - AUS

- 10,000mAh power bank
  Two outlet USB A ports
  LED power gauge and an on/off mechanism
  Made from a blend of wheat straw fibre and ABS

Branding Options:
• Pad Print • Direct Digital