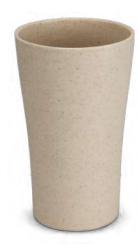

## Bamboo Double Wall Cup

200297

- 350ml nature-inspired double wall coffee cupStainless steel inner wall and a secure screw on lid with a splashproof flip closure
- Bamboo outer wall
- BPA-free

### **Branding Options:**

• Pad Print • Screen Print