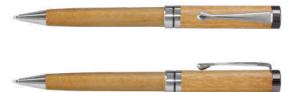

Wood is a natural resource that provides a unique branding surface. Variances in the grain pattern, colour, and branding finishes are to be expected, making each product unique and highlighting its natural look.

### Supreme Wood Pen

114975

- Twist-action ballpoint pen made with maple wood
- Cross-style refill with 800m of black writing ink
- Shiny chrome trim
- Presentation: Optional sleeve or gift box

### Heritage Rimu Wood Pen

107031

- Stylish twist-action ballpoint pen made from genuine New Zealand rimu wood
- Cross-style refill with 800m of black writing ink
- Shiny chrome trim
- Presentation: Optional sleeve or gift box