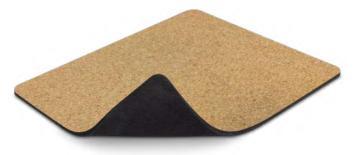

## Oakridge Mouse Mat

118780

• Mouse mat manufactured from natural cork with a non-slip rubber base

#### Branding Options:

• Screen Print • Laser Engraving • Digital Packaging Print