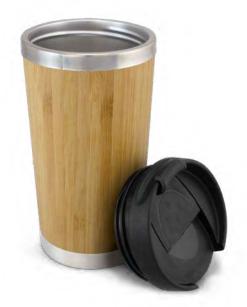

## Bamboo Double Wall Cup

200297

- 350ml nature-inspired double wall coffee cupStainless steel inner wall and a secure screw on lid with a splashproof flip closure
- Bamboo outer wall
- BPA-free

### **Branding Options:**

• Pad Print • Screen Print