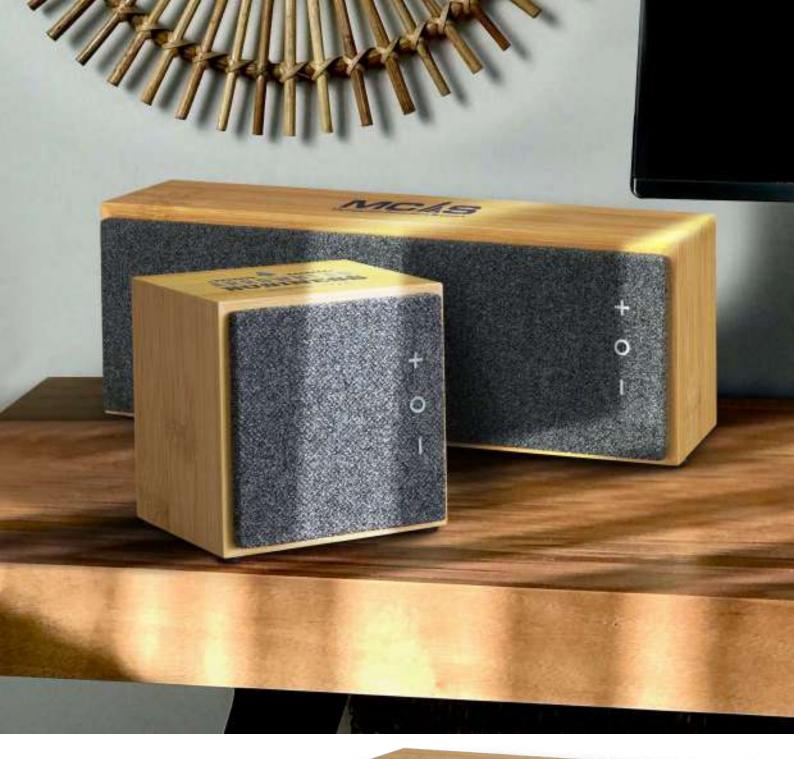

### Sublime Bluetooth Speaker

121392 - 5W 121393 - 10W

> • Smart 5W or 10W Bluetooth speaker compatible with most mobile devices

- Bamboo with a heather polyester front
- Playing time of approximately 6 hours
- Over 10 metre wireless connectivity range
- Recharged with Micro-B USB (included)

## Branding Options: • Pad Print