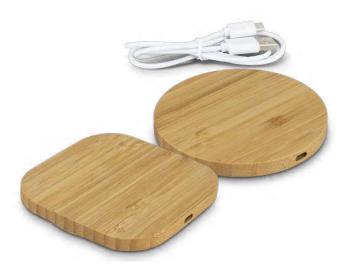

### Vita Bamboo Wireless Charger

120613 - Round 120614 - Square

- 5W wireless phone charger with large branding areaCasing made from a natural bamboo
- Available in round or square

### **Branding Options:**

• Pad Print • Direct Digital