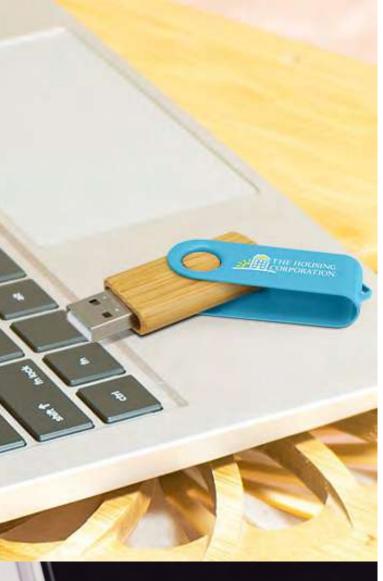

# Helix 4GB Bamboo Flash Drive

- Classic flash drive with USB 2.0 interface
- Natural bamboo case
- Data uploading, gift boxes and cases available on request

#### Colours:

• Pad Print • Laser Engraving • Direct Digital