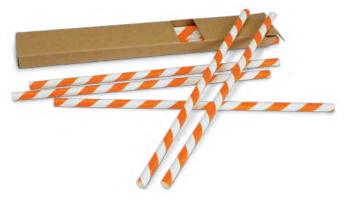

# Paper Drinking Straws

116798

- Set of 10 striped paper strawsPresented in a kraft cardboard box with a window