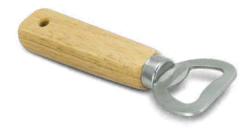

### Boutique Bottle Opener 116120

• Metal bottle opener with a wood handle

#### Branding Options:

• Laser Engraving