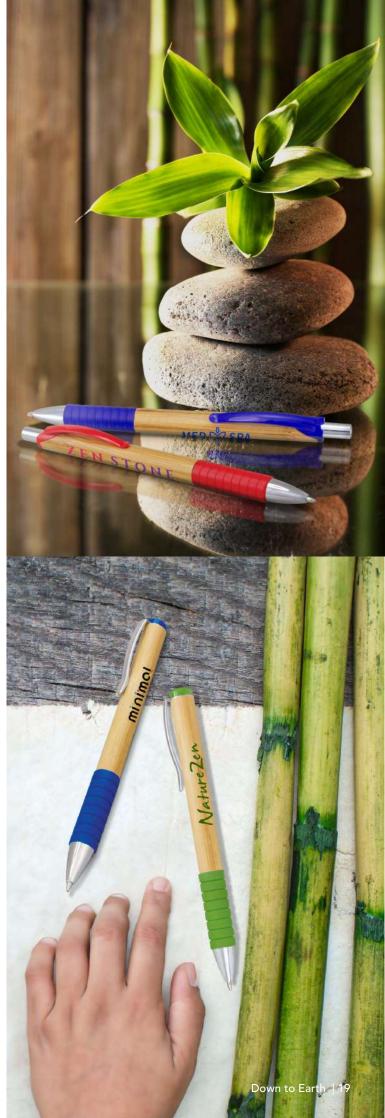

### **Branding Options:**

• Pad Print • Laser Engraving • Direct Digital

Bamboo is the fastest-growing plant on our planet, growing up to 10cm daily. It regenerates quickly and does not require much water to thrive, making it a popular natural material in many industries. Variances in the grain pattern, colour, and branding finishes are to be expected, making each product unique and highlighting its natural look.

### Trinity Bamboo Pen

### 117410

- Retractable ballpoint pen with a natural bamboo barrel
- 1000m of blue Dokumental ink
- Soft-touch grip and shiny chrome trim

#### Colours:

• Pad Print • Screen Print • Laser Engraving

### Bamboo Twist Pen

#### 116651

- Twist-action ballpoint pen with a natural bamboo barrel
- 300m of black Dokumental ink
- Soft-touch grip and shiny chrome trim

#### Colours:

### **Branding Options:**

• Pad Print • Screen Print • Laser Engraving • Direct Digital