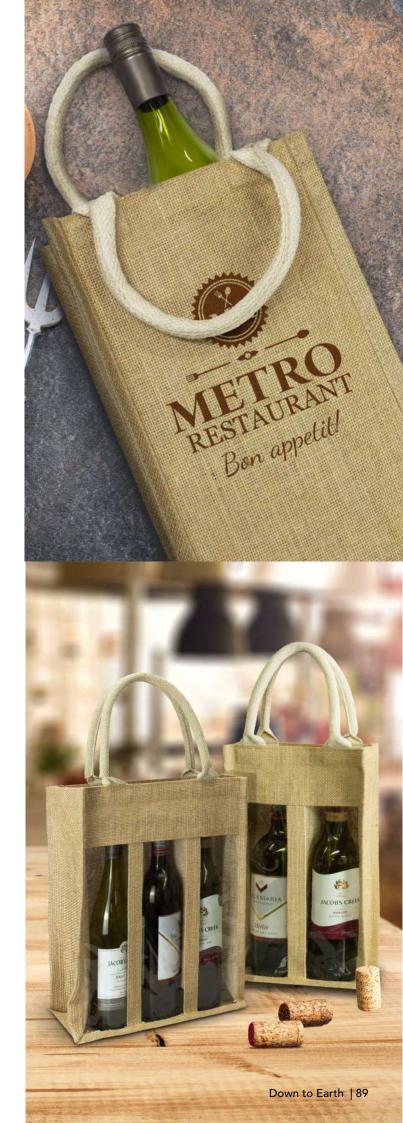

### Serena Jute Wine Carrier

122950 - Double 122951 - Triple

- Wine carry bag made from laminated natural jute
- Double and triple carry bags available
- Unbleached cotton handles
- Clear PVC display window

#### **Branding Options:**

### Jute Wine Drawstring Bag 122387

- Drawstring bag made from natural, unlaminated jute
- Ideal for wine presentation
- Cotton drawstrings

#### Colours:

Branding Options:
• Screen Print • Colourflex® Transfer