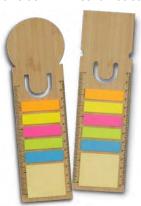

### Bamboo Ruler Bookmark

121725 - Round 121726 - Square

- Bamboo ruler bookmark
- Features pad of yellow adhesive notes and five pads of different coloured adhesive flags
- Measurements are printed with black ink in centimetres
- Available in round or square

### Branding Options:

• Pad Print