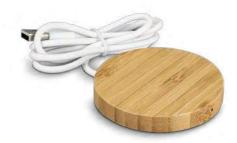

### Vita Bamboo Wireless Charger

120613 - Round 120614 - Square

- 5W wireless phone charger with large branding areaCasing made from a natural bamboo
- Available in round or square

### **Branding Options:**

• Pad Print • Direct Digital