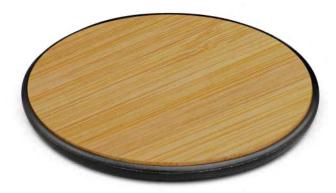

## Bamboo 5W Wireless Charger

116765

• Wireless 5W phone charger with a natural bamboo finish and a non-marking base

### **Branding Options:**

• Pad Print • Direct Digital