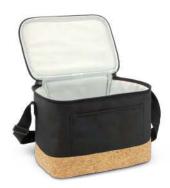

## Coast Cooler Bag

117809

- Smart 6L cooler bag
- PE foam insulation encased in a water-resistant PEVA inner liner
- 600D polyester outer construction
- Natural cork accent panel on base

#### **Branding Options:**

Rice husk and wheat straw fibre are waste products with little value. Using these natural materials in the production of promotional products helps to reduce the amount of plastic and produces a trendy natural look.