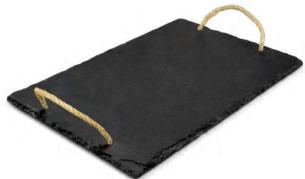

## Slate Serving Board

- Luxury serving board made from natural slate
  Natural hemp handles
  Presentation: Kraft gift box

#### **Branding Options:**

• Laser Engraving