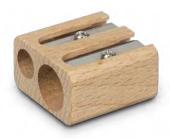

### Wooden Pencil Sharpener

121801

• Wooden pencil sharpener designed for both regular and jumbo sized pencils

#### **Branding Options:**

• Pad Print • Laser Engraving