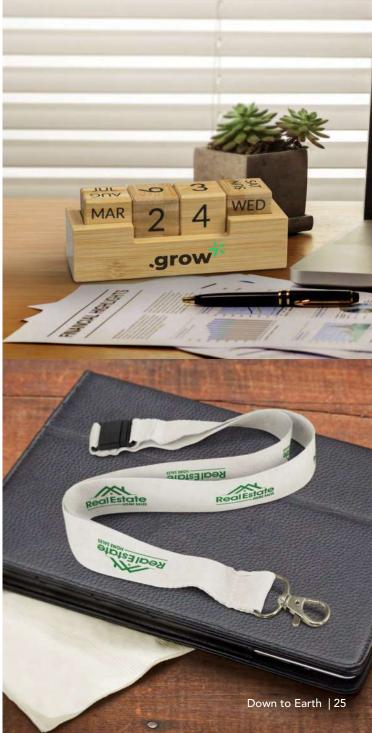

### Bamboo Calendar

121409

- Bamboo desk calendar
- Features interchangeable blocks that display both the days and months

# Branding Options: • Pad Print

### Bamboo Lanyard

116608

- Natural bamboo fibre lanyard
- Additional attachments available on request
- Lead time: 25 working days