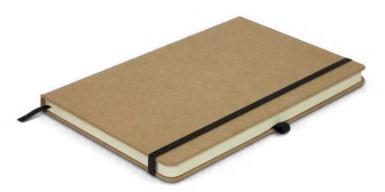

# Sienna Notebook

116214

- Medium-sized hard cover notebook with a kraft paper finish
- 80 leaves (160 pages) of 70gsm lined cream paper
- Black bookmark ribbon, elastic closure and pen loop

### **Branding Options:**

• Pad Print • Screen Print