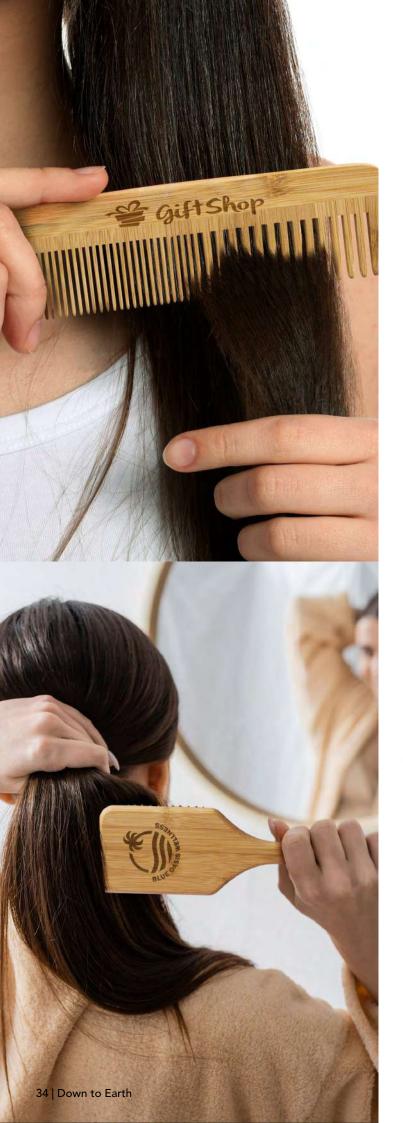

### Bamboo Hair Comb

120898

• Unique natural bamboo comb with two teeth sizes

### **Branding Options:**

• Pad Print • Laser Engraving