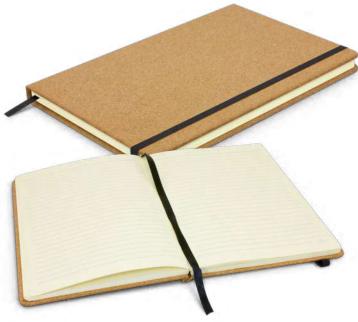

## Somerset Cork Notebook

116212

- Medium-sized notebook with 80 leaves (160 pages) of 70gsm lined paper
  Hard cover with a natural cork finish

Branding Options:
• Pad Print • Screen Print • Laser Engraving • Direct Digital