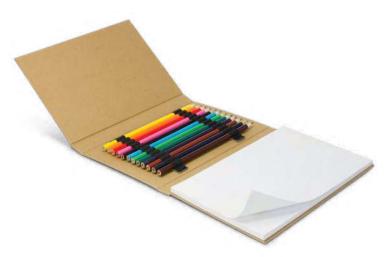

### Coloured Pencil Set

100471

• Six coloured pencils in a robust cardboard box