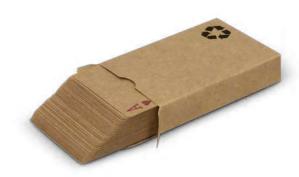

# Kraft Playing Cards

122281

- Set of playing cards made from kraft card
- Branding is on the kraft cardboard box