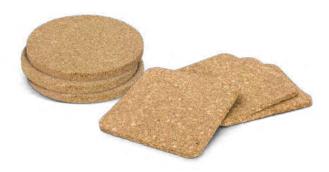

## Oakridge Cork Coaster Set of 4

113034 - Square 113033 - Round

- Stylish natural cork coaster that provides protection from heat and spills
- Set of four
- Available as square or round

#### **Branding Options:**

• Laser Engraving • Digital Packaging Print