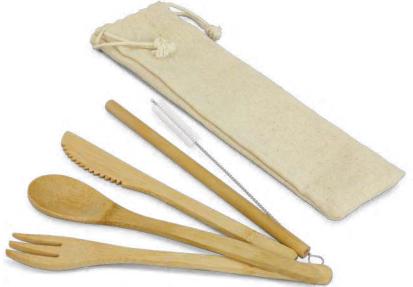

## Bamboo Cutlery Set

117633

- Natural bamboo cutlery set
  Includes a knife, fork, spoon, straw and a cleaning brush
  Presented in a cotton drawstring bag

Branding Options:
• Screen Print • Colourflex® Transfer