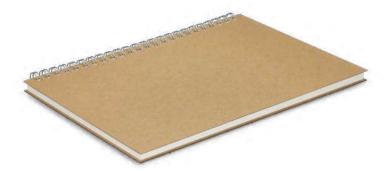

## Somerset Cork Notebook

116212

- Medium-sized notebook with 80 leaves (160 pages) of 70gsm lined paper
  Hard cover with a natural cork finish

Branding Options:
• Pad Print • Screen Print • Laser Engraving • Direct Digital