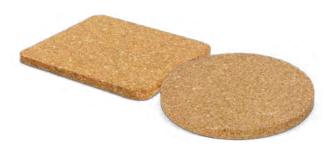

## Oakridge Cork Coaster

112966 - Square 112967 - Round

- Stylish natural cork coaster that provides protection from heat and spills
- Available as square or round

#### **Branding Options:**

• Laser Engraving • Digital Packaging Print