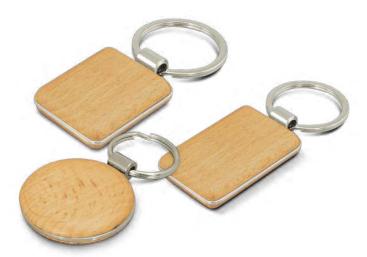

### Artisan Key Ring

112136 - Round 112137 - Rectangle

- Manufactured from natural beech wood
- Features a shiny chrome split ring
- Available in round and rectangular

### Santo Key Ring

123017 - Bottle Opener 123014 - Square 123016 - Car 123549 - Round 123015 - House 123550 - Rectangle

- Round shiny nickel or gunmetal key ring
- Beech wood or sapele wood branding area
- Supplied in individual black box

### Echo Key Ring

116583 - Round

116770 - Square

116771 - Rectangle

- Manufactured from natural beech wood
- Features a decorative metal trim and split ring
- Available in round, rectangular and square

Branding Options:
• Pad Print • Laser Engraving