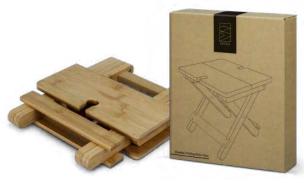

Wood is a natural resource that provides a unique branding surface. Variances in the grain pattern, colour, and branding finishes are to be expected, making each product unique and highlighting its natural look.

### Supreme Wood Pen

114975

- Twist-action ballpoint pen made with maple wood
- Cross-style refill with 800m of black writing ink
- Shiny chrome trim
- Presentation: Optional sleeve or gift box