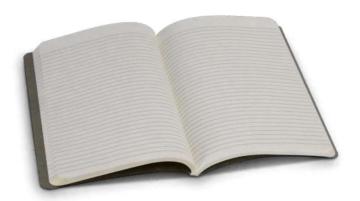

### Bamboo Notebook

116213

- Unique medium-sized notebook with 80 leaves (160 pages) of 70gsm lined paper
- Hard natural bamboo cover

### Branding Options: