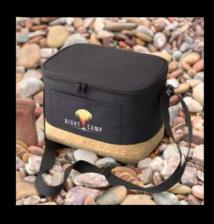

## Coast Cooler Bag

117809

- Smart 6L cooler bag
- PE foam insulation encased in a water-resistant PEVA inner liner
- 600D polyester outer construction
- Natural cork accent panel on base