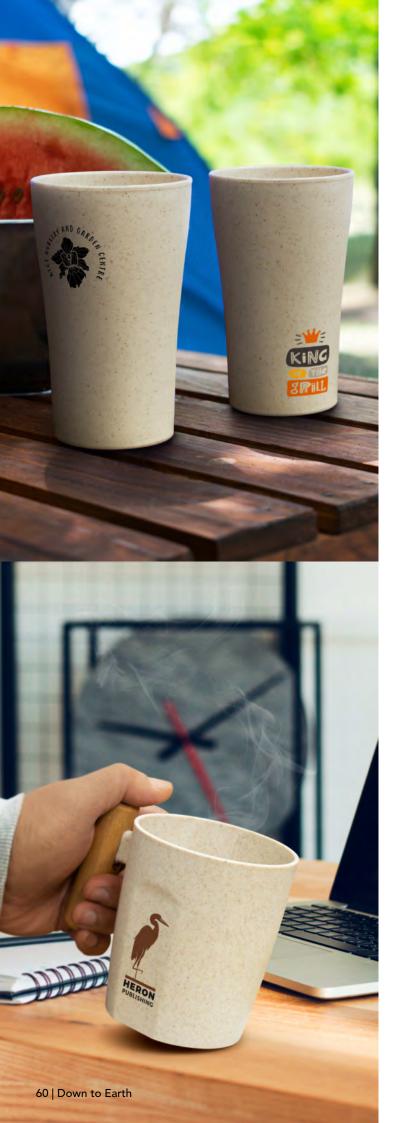

## Bamboo Double Wall Cup

200297

- 350ml nature-inspired double wall coffee cupStainless steel inner wall and a secure screw on lid with a splashproof flip closure
- Bamboo outer wall
- BPA-free

### **Branding Options:**

• Pad Print • Screen Print