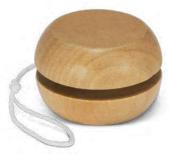

### Wood Yoyo

113591

• Natural wood yoyo with cotton string

### Branding Options:

• Pad Print • Laser Engraving