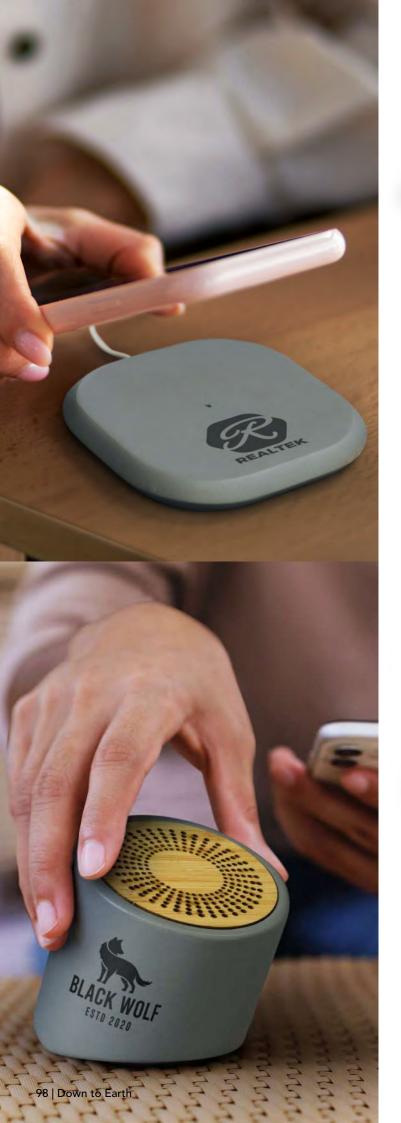

### Vita Bamboo Wireless Charger

120613 - Round 120614 - Square

- 5W wireless phone charger with large branding areaCasing made from a natural bamboo
- Available in round or square

### **Branding Options:**

• Pad Print • Direct Digital

## Bamboo 5W Wireless Charger

116765

• Wireless 5W phone charger with a natural bamboo finish and a non-marking base