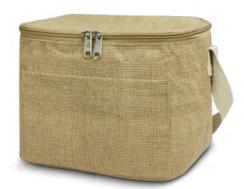

## Coast Cooler Bag

117809

- Smart 6L cooler bag
- PE foam insulation encased in a water-resistant PEVA inner liner
- 600D polyester outer construction
- Natural cork accent panel on base