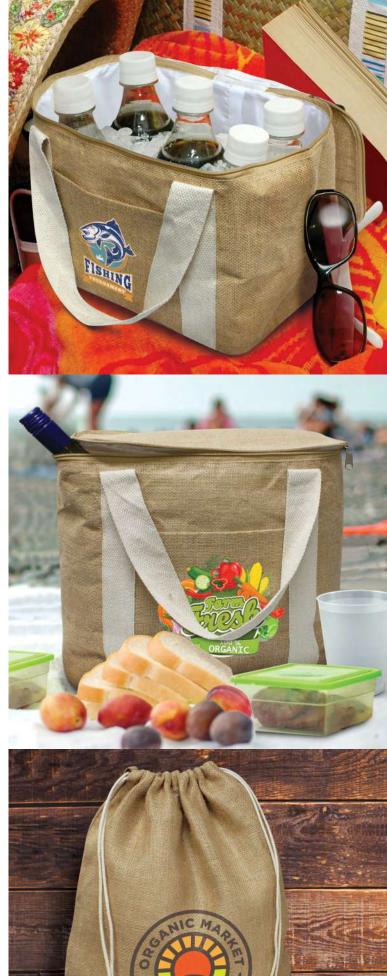

## Jute Gift Bag

109068 - Small

109069 - Medium

109070 - Large

- Drawstring gift bag made from natural juteCotton drawstrings
- Available in three sizes

### Branding Options:

• Screen Print • Colourflex® Transfer

## Jute Produce Bag

115070 - Medium

115071 - Large

- Reusable produce bag made from natural jute
- Strong drawstring closure

### Branding Options: