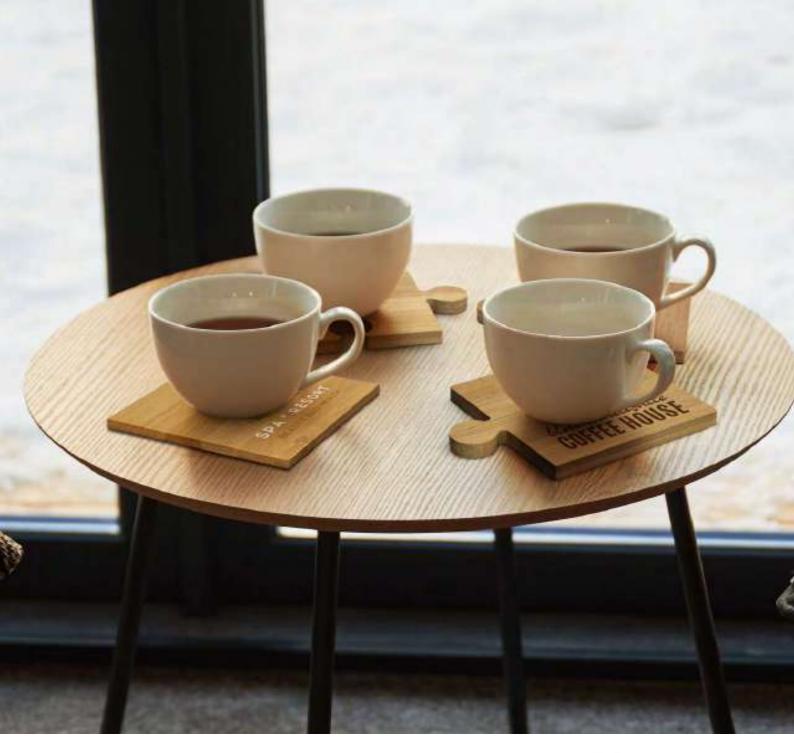

## NATURA Puzzle Coaster Set of 4

122276

- Natural bamboo interconnecting coasters
- Four individual coasters
- NATURA branded natural kraft packaging

#### **Branding Options:**

• Pad Print • Laser Engraving • Direct Digital