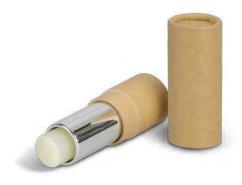

# Kraft Lip Balm

121927

- Twist-action lip balm with a kraft cardboard tube
- Pleasant vanilla fragrance