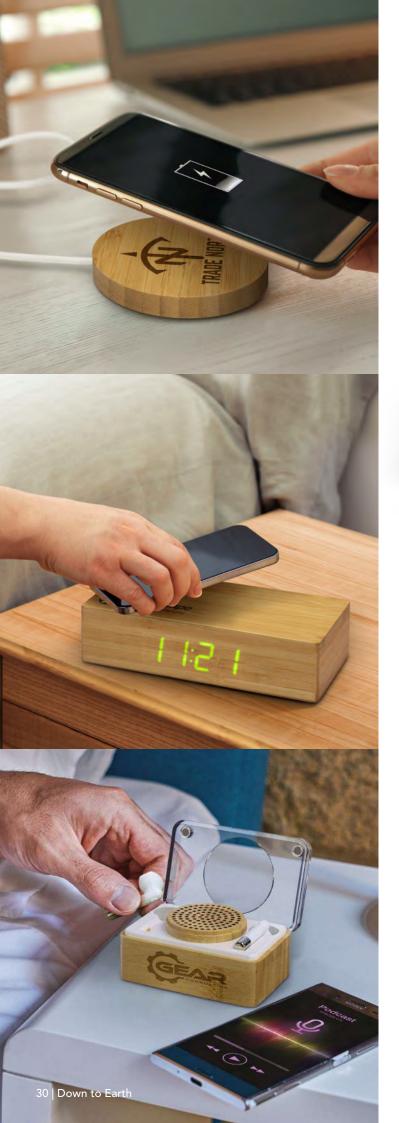

### Bamboo Wireless Charging Clock

121419

- Bamboo wireless charging clock that features a top surface which acts as a 5W wireless charging pad
- Displays both time (12 and 24hr formats), date and the temperature (Fahrenheit or Celsius) with an LED display

#### **Branding Options:**

• Pad Print

# Bamboo Wireless Speaker & Earbud Set

122475

- Natural look charging case that doubles as a 3W Bluetooth speaker
- Wireless earbuds with Bluetooth connectivity
- Bluetooth range is up to 10 metres
- Speaker will play for 15 hours of playing time from a full charge, the earbuds will play for 3 hours

#### **Branding Options:**