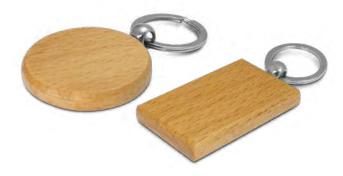

### Artisan Key Ring

112136 - Round 112137 - Rectangle

- Manufactured from natural beech wood
- Features a shiny chrome split ring
- Available in round and rectangular