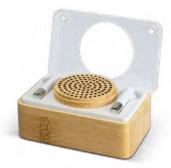

## NATURA Limestone Bluetooth Mini Speaker

122467

- 3W Bluetooth speaker with limestone cement casing and natural bamboo grill

  • 500mAh battery that lasts up to three hours
- Presentation: Kraft packaging with NATURA branding

#### **Branding Options:**

• Pad Print