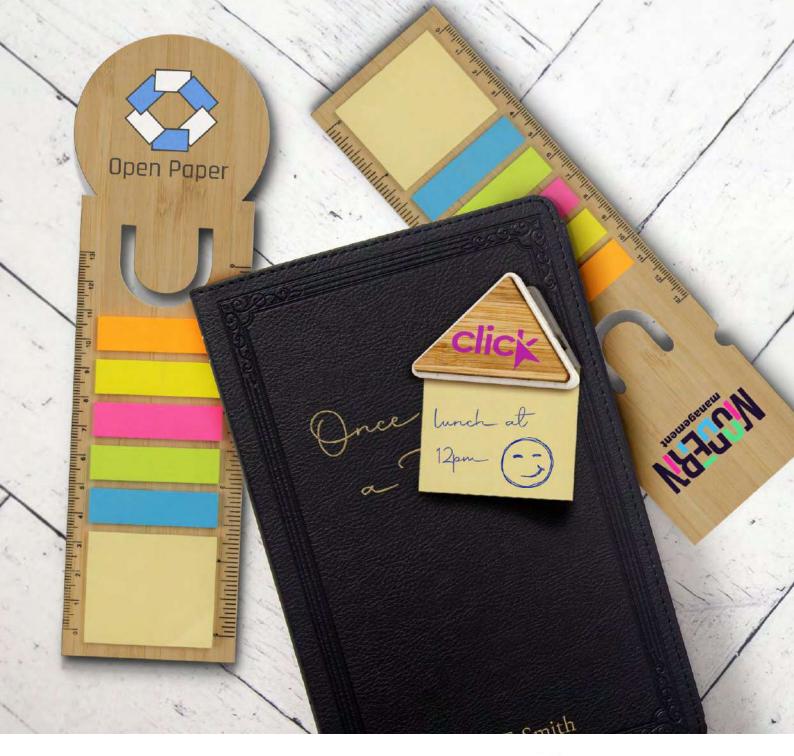

### Bamboo Ruler Bookmark

121725 - Round 121726 - Square

- Bamboo ruler bookmark
- Features pad of yellow adhesive notes and five pads of different coloured adhesive flags
- Measurements are printed with black ink in centimetres
- Available in round or square

### Branding Options:

• Pad Print