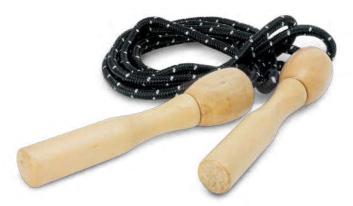

### Rally Skipping Rope

112974

• Skipping rope with comfortable wooden handles and a strong braided rope

#### **Branding Options:**