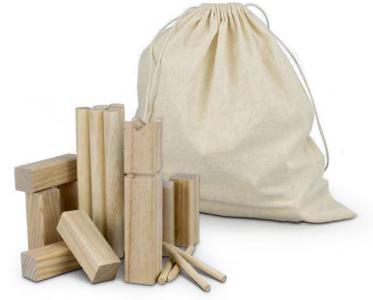

### Kubb Wooden Game

121851

- Classic outdoor Swedish throwing game KubbManufactured from pine wood
- Presented in a convenient cotton canvas bag with instructions

Branding Options:
• Screen Print • Colourflex® Transfer