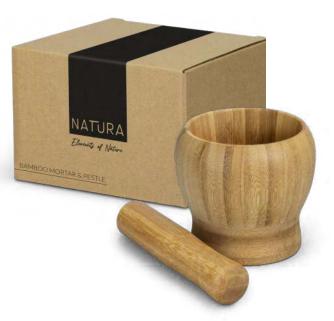

### NATURA Bamboo Mortar and Pestle 122271

- Natural bamboo mortar and pestle
- Perfect for corporate gifting
- Presentation: Kraft packaging with NATURA branding

#### **Branding Options:**

• Laser Engraving