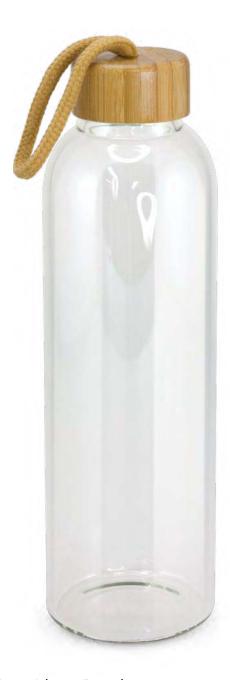

# Eden Glass Bottle

### 113025

- 600ml borosilicate glass drink bottle
  Lightweight and shatter-resistant
  Natural bamboo screw on lid with braided handle
- Presentation: Optional gift tube