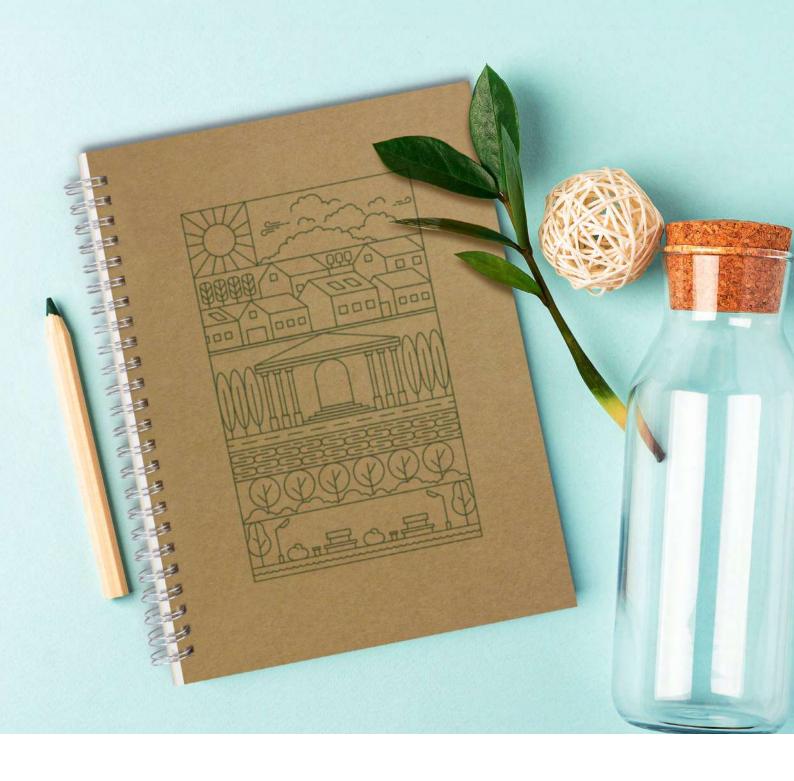

# Eden Glass Bottle

### 113025

- 600ml borosilicate glass drink bottle
  Lightweight and shatter-resistant
  Natural bamboo screw on lid with braided handle
- Presentation: Optional gift tube