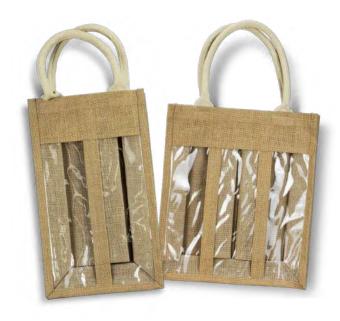

## Jute Gift Bag

109068 - Small

109069 - Medium

109070 - Large

- Drawstring gift bag made from natural juteCotton drawstrings
- Available in three sizes

### Branding Options:

• Screen Print • Colourflex® Transfer

## Jute Produce Bag

115070 - Medium

115071 - Large

- Reusable produce bag made from natural jute
- Strong drawstring closure

### Branding Options: