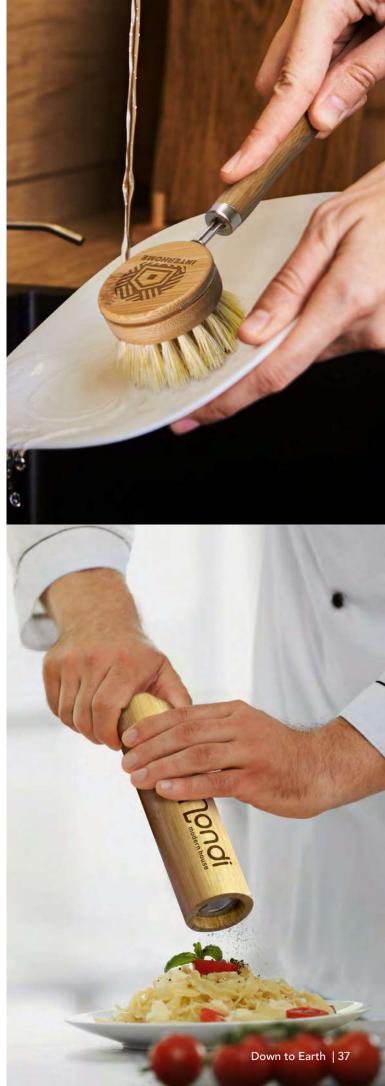

## Bamboo Dish Brush

121799

- Bamboo dish brush featuring a removable brush headMade using sisal bristles and stainless iron accents

#### **Branding Options:**

• Laser Engraving

## NATURA Bamboo Pepper Mill

122272

- Natural bamboo compact pepper mill
- 304 stainless steel and ceramic mill
- Adjustable grind
- Packaging: Kraft packaging with NATURA branding

#### **Branding Options:**

• Pad Print • Laser Engraving