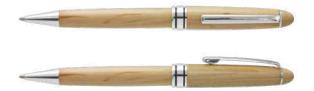

### Heritage Rimu Wood Pen

107031

- Stylish twist-action ballpoint pen made from genuine New Zealand rimu wood
- Cross-style refill with 800m of black writing ink
- Shiny chrome trim
- Presentation: Optional sleeve or gift box