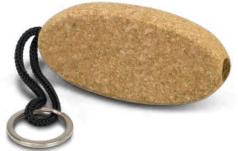

## Cork Floating Key Ring

120043

• Large natural cork keyring with a woven strap