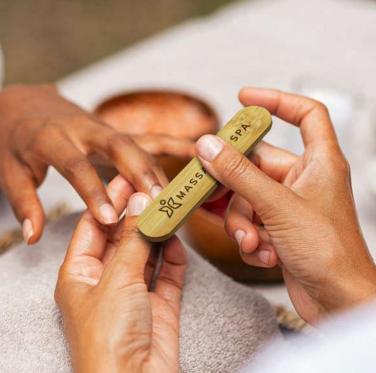

### Bamboo Nail File

121721

• Handy Bamboo nail file with black emery board for a coarse filing surfacing