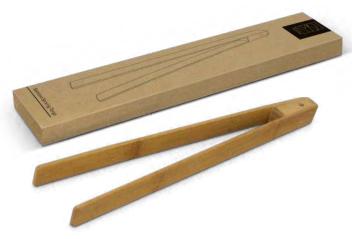

# NATURA Bamboo Serving Tongs

- Natural bamboo serving tongsNATURA branded natural kraft packaging

#### **Branding Options:**

• Pad Print • Laser Engraving