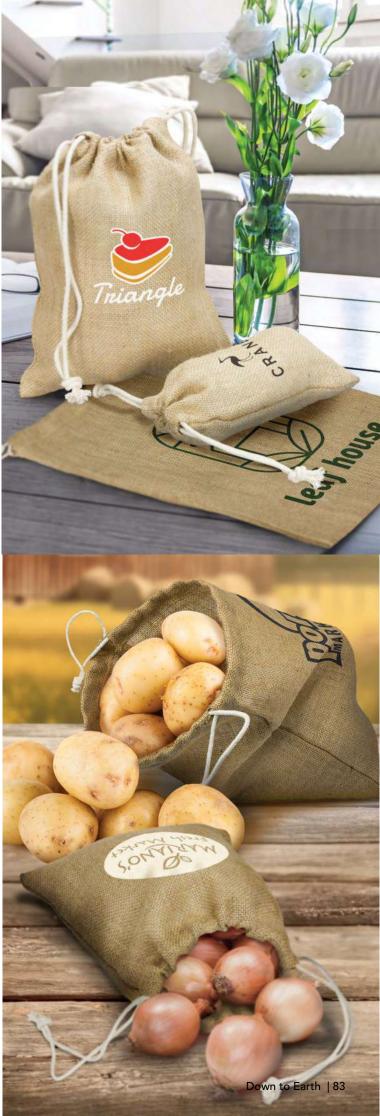

## Jute Gift Bag

109068 - Small

109069 - Medium

109070 - Large

- Drawstring gift bag made from natural juteCotton drawstrings
- Available in three sizes

### Branding Options:

• Screen Print • Colourflex® Transfer

## Jute Produce Bag

115070 - Medium

115071 - Large

- Reusable produce bag made from natural jute
- Strong drawstring closure

### Branding Options: