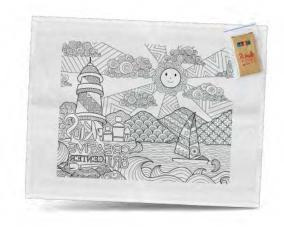

### Cotton Colouring Tea Towel 116594

- Absorbent 180gsm cotton tea towelSupplied with a packet of six non-toxic crayons