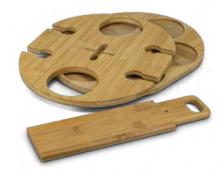

## Kensington Cheese Board

110803

- Bamboo cheese board which swivels open
- Includes two cheese knives and a cheese fork neatly stored inside

## NATURA Glass & Bamboo Cheese Board

122342

- Quality bamboo cheese board set
- Natural bamboo base and an easy-clean, tempered glass surface
- Includes two cheese knives, a cheese fork and a bottle opener
- Presentation: Kraft gift box