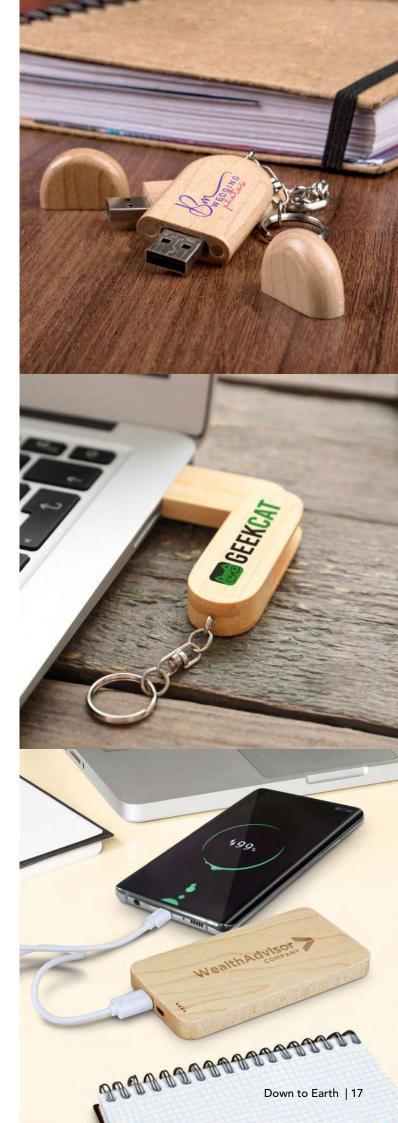

### Anco 4GB Flash Drive

#### 117041

- Compact flash drive key ring made using maple wood
- 4GB of memory with USB 2.0 interface
- Data uploading available on request

#### **Branding Options:**

• Pad Print • Laser Engraving • Direct Digital

### Maple 8GB Flash Drive

121401

- Swivel flash drive manufactured from natural maple wood
- 8GB of memory with USB 2.0 interface
- Data uploading available on request

### **Branding Options:**

• Pad Print • Laser Engraving • Direct Digital

### Timberland Power Bank

116647 - NZ 116667 - AUS

- 4000mAh power bank made using laminated wood
- EVA carry case and triple connector cable available on request

### **Branding Options:**

• Pad Print • Laser Engraving • Direct Digital

Bamboo is the fastest-growing plant on our planet, growing up to 10cm daily. It regenerates quickly and does not require much water to thrive, making it a popular natural material in many industries. Variances in the grain pattern, colour, and branding finishes are to be expected, making each product unique and highlighting its natural look.