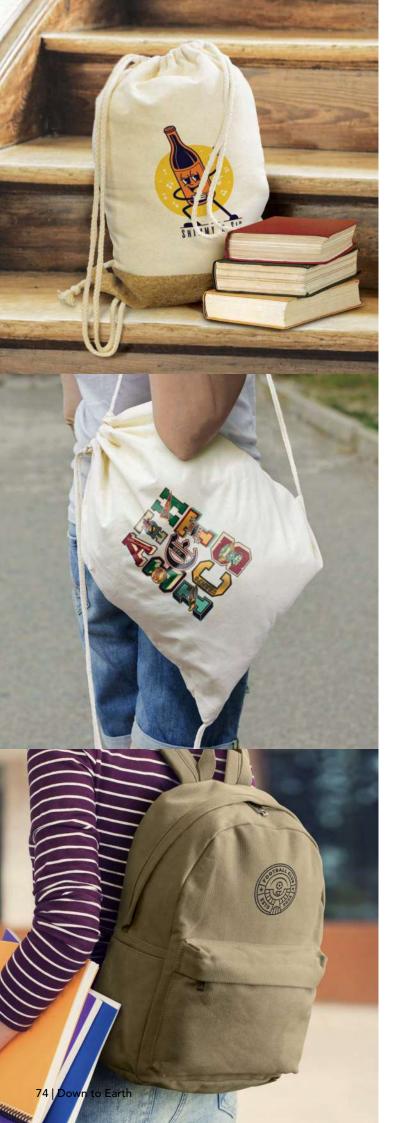

# Oakridge Drawstring Backpack

- Drawstring backpack made from 280gsm unbleached cotton canvas
- Natural cork accent panel
- Woven cotton drawstrings

#### **Branding Options:**

• Screen Print • Colourflex® Transfer