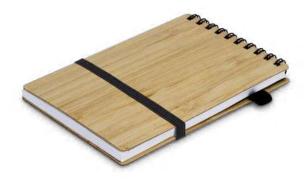

### Bamboo Notebook

116213

- Unique medium-sized notebook with 80 leaves (160 pages) of 70gsm lined paper
- Hard natural bamboo cover

### Branding Options: