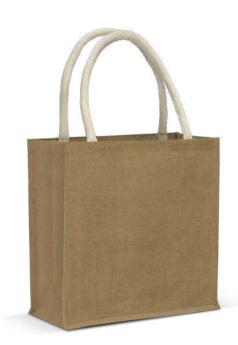

## Jute Gift Bag

109068 - Small

109069 - Medium

109070 - Large

- Drawstring gift bag made from natural juteCotton drawstrings
- Available in three sizes

### Branding Options:

• Screen Print • Colourflex® Transfer