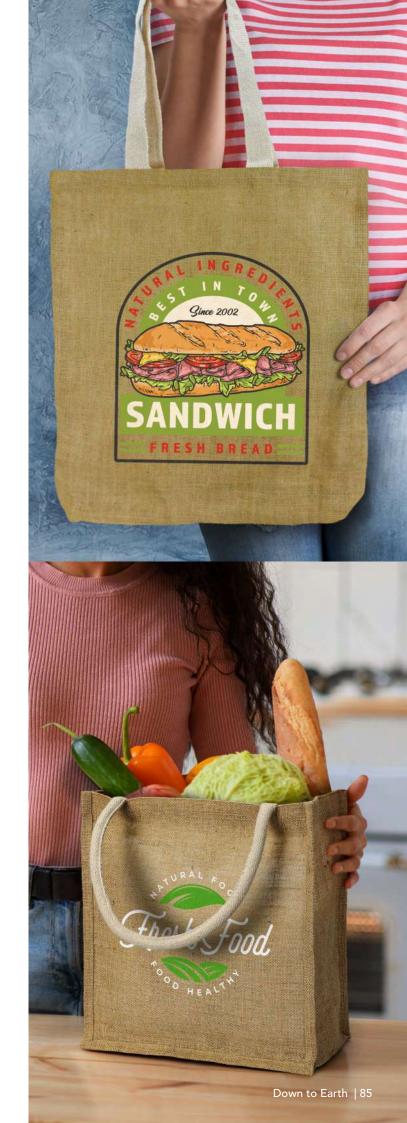

# Thera Jute Tote Bag

108034

- Large tote bag made from natural jute
- Strong, cotton webbing handles
- Gusset for added capacity

#### Colours:

Branding Options:
• Screen Print • Colourflex® Transfer