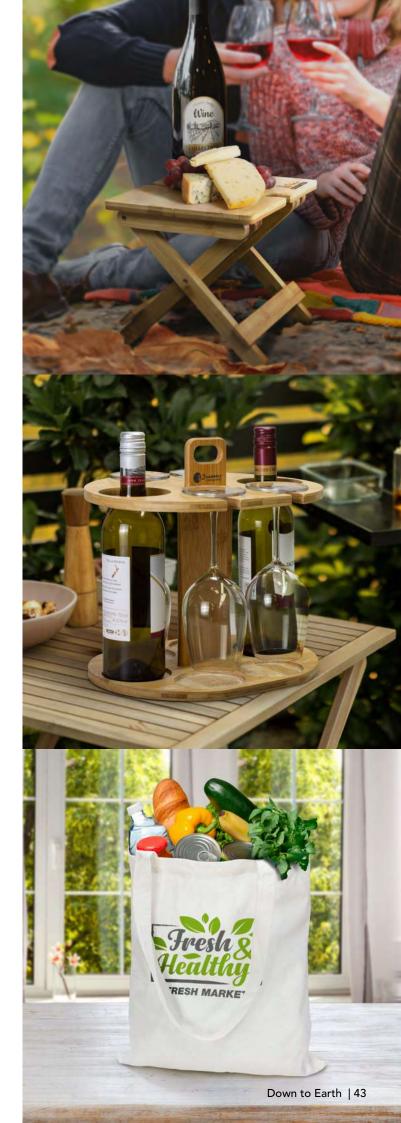

## NATURA Bamboo Folding Wine Table

#### 122273

- Natural bamboo wine table
- Holds two wine glasses
- Collapsible folding legs
- NATURA branded natural kraft packaging

### Bamboo Wine Rack

#### 122280

- Holds four glasses and two standard bottles.
- Includes: Wine Glass hanger, Base, bracket, and a screwdriver with four screws.
- Natural bamboo material.
- Can be unassembled for easy storage.

## Bamboo Tote Bag

#### 116870

• Reusable tote bag manufactured from 100gsm woven bamboo fibre