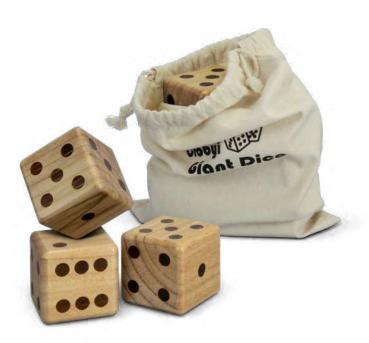

### Wooden Yard Dice Game

#### 122282

- Set of six wooden dice in a canvas drawstring bag
- Instructions included for classic Yardzee game
- Perfect for garden parties, hospitality, wineries and corporate gifting

### Branding Options:

• Screen Print • Colourflex® Transfer