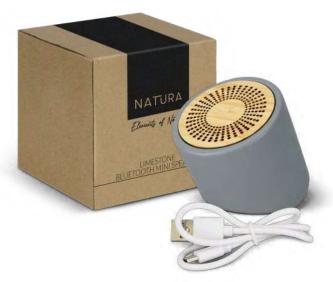

## NATURA Limestone Bluetooth Mini Speaker

122467

- 3W Bluetooth speaker with limestone cement casing and natural bamboo grill

  • 500mAh battery that lasts up to three hours
- Presentation: Kraft packaging with NATURA branding

#### **Branding Options:**

• Pad Print