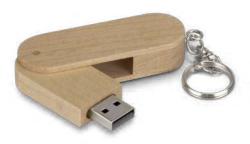

### Maple 8GB Flash Drive

121401

- Swivel flash drive manufactured from natural maple wood
- 8GB of memory with USB 2.0 interface
- Data uploading available on request

### **Branding Options:**

• Pad Print • Laser Engraving • Direct Digital