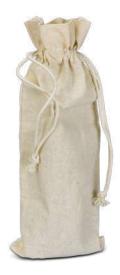

## Cotton Wine Drawstring Bag

123019

- 140gsm cotton wine drawstring bag
- Strong cotton drawstrings

#### Colours:

#### **Branding Options:**