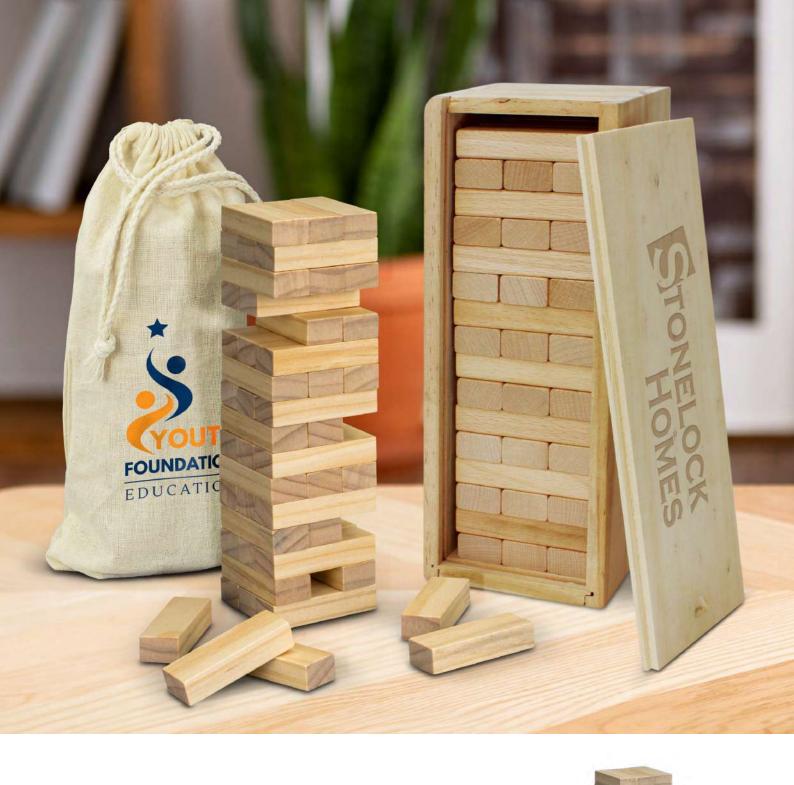

### **Tumbling Tower** 113085 - Large

121506 - Mini

- Tumbling Tower is a game of physical skill where a tower of 48 wooden blocks is constructed
  Players take turns removing one block at a time without causing the tower to fall
- Available in a two sizes

### Branding Options:

• Screen Print • Laser Engraving • Colourflex® Transfer