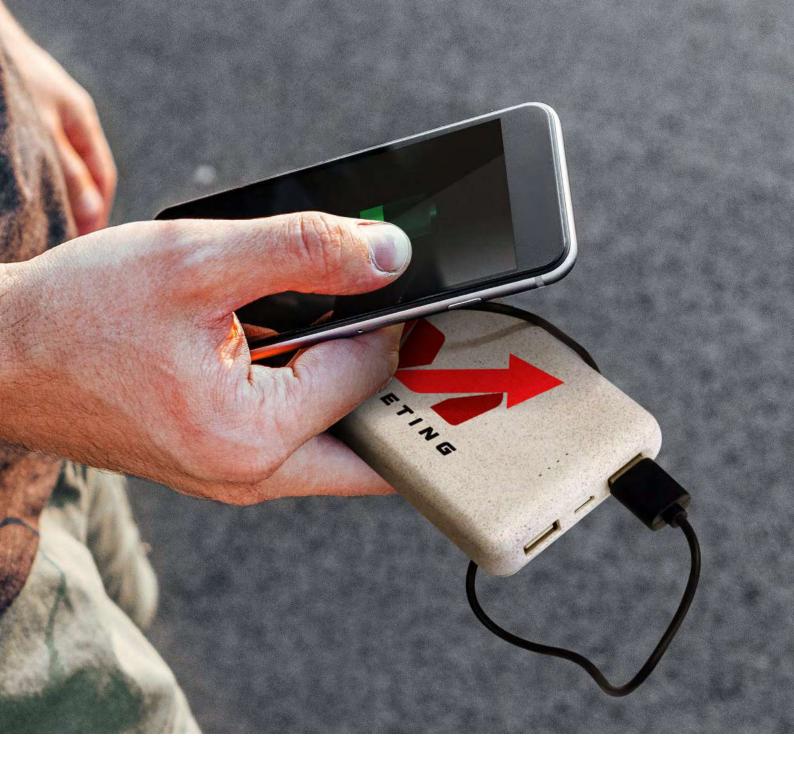

### Alias Power Bank

122267 - NZ 122268 - AUS

- 10,000mAh power bank
  Two outlet USB A ports
  LED power gauge and an on/off mechanism
  Made from a blend of wheat straw fibre and ABS

Branding Options:
• Pad Print • Direct Digital