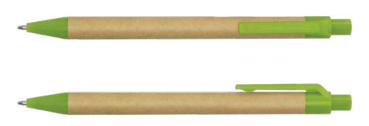

### Kraft Pen

104358

- Retractable ballpoint pen with a recycled cardboard barrel
- 1000m of blue Dokumental ink

#### **Branding Options:**

• Pad Print • Screen Print • Direct Digital