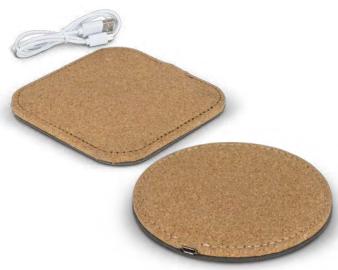

## Oakridge Wireless Charger

121417 - Round 121418 - Square

- 5W wireless charger made using Cork
- Compatible with devices that are enabled for wireless charging
- Supplied with a micro-B USB cable
- Available in square or round