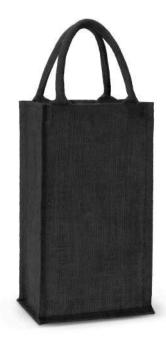

# Donato Jute Double Wine Carrier

- Wine carry bag made from laminated natural jute
- Separate compartments for two bottles
- Unbleached woven cotton handles

#### Colours:

#### **Branding Options:**

• Screen Print • Colourflex® Transfer