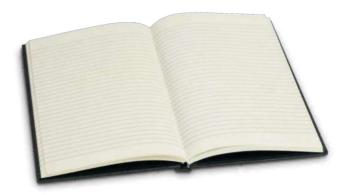

## Somerset Cork Notebook

116212

- Medium-sized notebook with 80 leaves (160 pages) of 70gsm lined paper
  Hard cover with a natural cork finish

Branding Options:
• Pad Print • Screen Print • Laser Engraving • Direct Digital