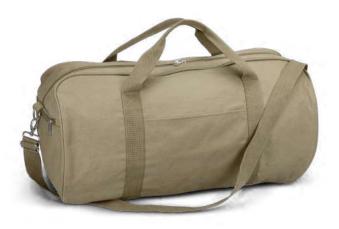

# Canvas Duffle Bag

121130

- Premium 33L roll duffle bag
- Made from 450gsm heavy cotton canvas
- Cotton webbing carry handles
- Removable shoulder strap
- Zippered side pocket and slip pocket

### Branding Options:

• Colourflex® Transfer • Embroidery