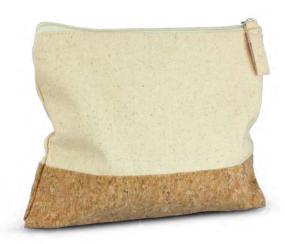

## Somerset Cork Notebook

116212

- Medium-sized notebook with 80 leaves (160 pages) of 70gsm lined paper
  Hard cover with a natural cork finish

Branding Options:
• Pad Print • Screen Print • Laser Engraving • Direct Digital

46 | Down to Earth