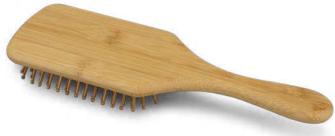

urfacing

#### **Branding Options:**

• Pad Print • Laser Engraving • Direct Digital



### Bamboo Lip Balm

12295

- Twist-action lip balm with a natural bamboo tube
- Pleasant vanilla fragrance

#### **Branding Options:**

• Pad Print • Screen Print • Laser Engraving



### Bamboo Toothbrush

116264

- Unique natural bamboo toothbrush with nylon bristles
- Available in both adult and kids sizes

### Branding Options:

• Pad Print • Laser Engraving





### Inti Travel Set

120669

- Premium natural bamboo travel set
- Includes hairbrush, nail brush and exfoliator
- Presented in a cotton gift bag

Branding Options:
• Pad Print • Laser Engraving







### Bamboo Hair Comb

120898

• Unique natural bamboo comb with two teeth sizes

### **Branding Options:**

• Pad Print • Laser Engraving



### Bamboo Hair Brush

120897

• Unique hair brush with natural bamboo handle

### Branding Options:

• Pad Print • Laser Engraving • Direct Digital



### Mirage Vacuum Bottle - Bambino 122386

- 500ml stainless steel vacuum bottle
- Bamboo lid and base
- Satin painted finish
- Presented in a kraft gift box

### Colours:



- Branding Options:
   Pad Print Screen Print Laser Engraving
  - Rotary Digital Print







## Bamboo Double Wall Cup

200297

- 350ml nature-inspired double wall coffee cupStainless steel inner wall and a secure screw on lid with a splashproof flip closure
- Bamboo outer wall
- BPA-free

### **Branding Options:**

• Pad Print • Screen Print



### NATURA Bamboo Tea Box

122277

- Natural bamboo tea box with a hinged lid
- Two compartments and a magnetic closure
-