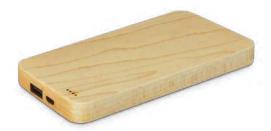

### Timberland Power Bank

116647 - NZ 116667 - AUS

- 4000mAh power bank made using laminated wood
- EVA carry case and triple connector cable available on request

### **Branding Options:**

• Pad Print • Laser Engraving • Direct Digital

Bamboo is the fastest-growing plant on our planet, growing up to 10cm daily. It regenerates quickly and does not require much water to thrive, making it a popular natural material in many industries. Variances in the grain pattern, colour, and branding finishes are to be expected, making each product unique and highlighting its natural look.