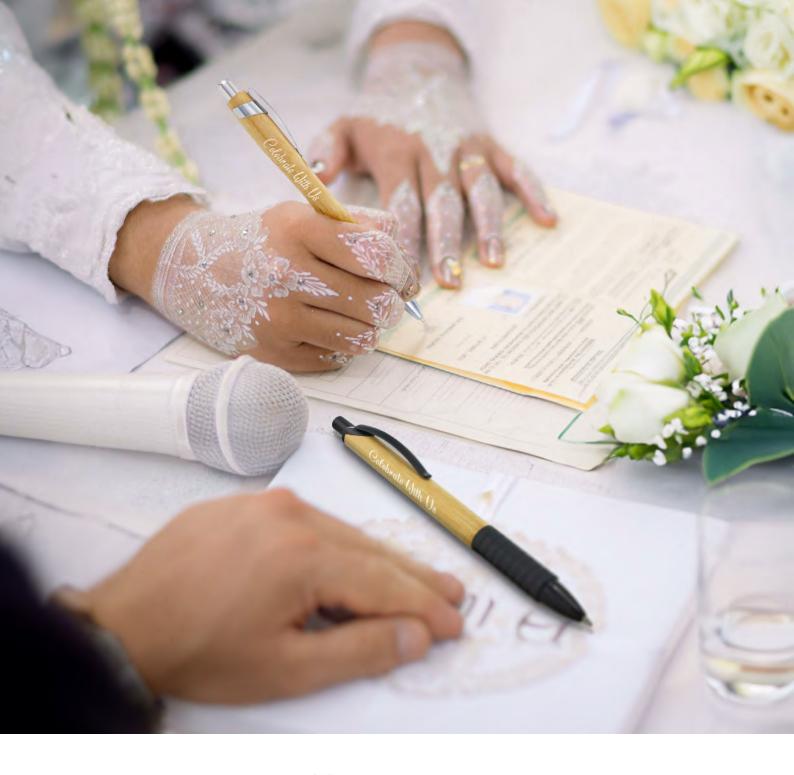

### Supreme Wood Pen

114975

- Twist-action ballpoint pen made with maple wood
- Cross-style refill with 800m of black writing ink
- Shiny chrome trim
- Presentation: Optional sleeve or gift box

### Heritage Rimu Wood Pen

107031

- Stylish twist-action ballpoint pen made from genuine New Zealand rimu wood
- Cross-style refill with 800m of black writing ink
- Shiny chrome trim
- Presentation: Optional sleeve or gift box

### Bamboo Twist Pen

#### 116651

- Twist-action ballpoint pen with a natural bamboo barrel
- 300m of black Dokumental ink
- Soft-touch grip and shiny chrome trim