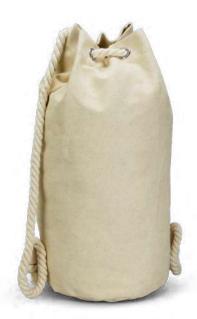

### Jute Drawstring Backpack 109073

- Drawstring backpack made from natural jute
- Woven cotton drawstrings
- Reinforced eyelets for added strength

### **Branding Options:**

A naturally-occurring stone, slate is long lasting, easy to look after and is naturally absorbent, making it a perfect material for coasters and serving boards.