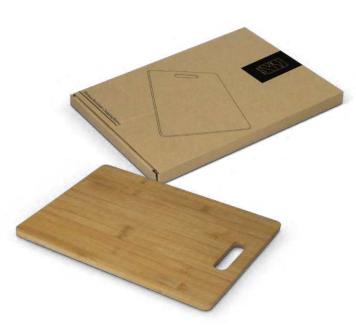

## NATURA Bamboo Rectangle Chopping Board

122274

- Natural bamboo chopping board
- NATURA branded natural kraft packaging

Branding Options:
• Pad Print • Laser Engraving