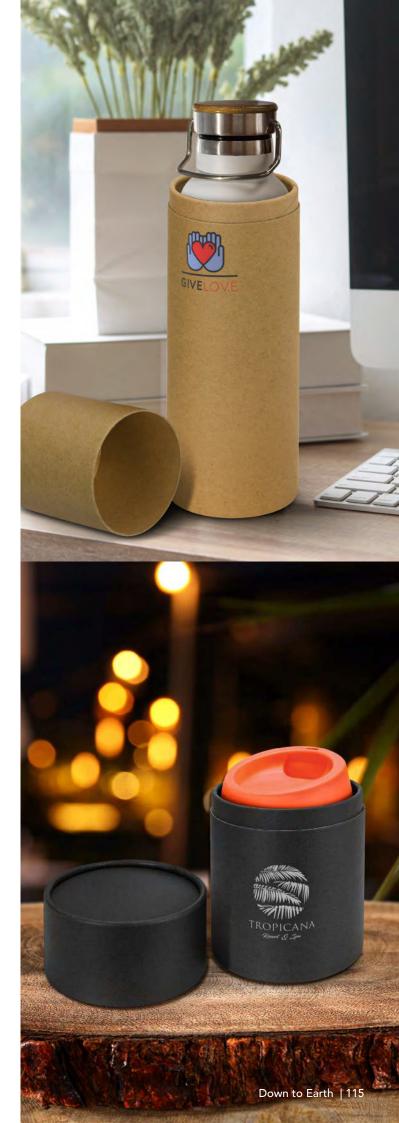

# Drink Bottle Gift Tube

116389 - Small 116388 - Large

- Premium cardboard gift tube ideal for gifting drinkware
- Push on lid
- Dimensions (S): 78mm x 259mm
- Dimensions (L): 88mm x 293mm

# Reusable Cup Gift Tube

116390

- Premium cardboard gift tube ideal for gifting coffee cups
- Push on lid
- Dimensions: 103mm x 158mm