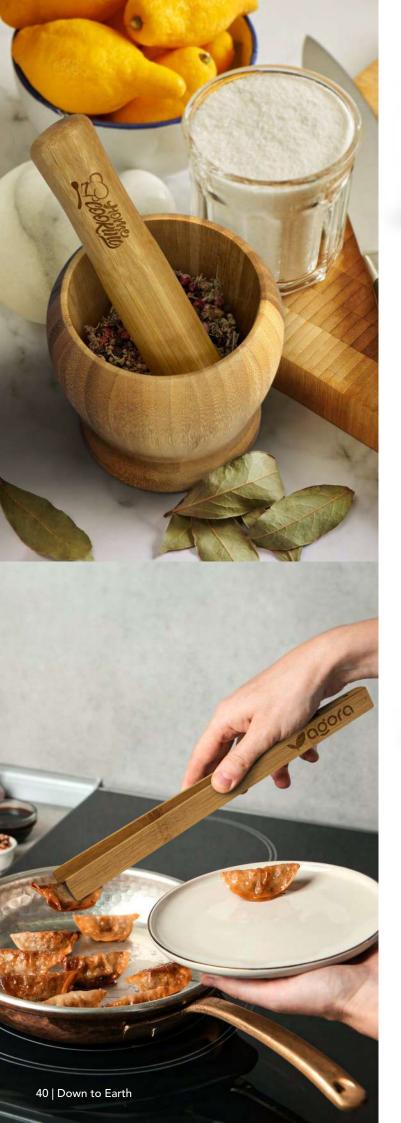

### NATURA Bamboo Mortar and Pestle 122271

- Natural bamboo mortar and pestle
- Perfect for corporate gifting
- Presentation: Kraft packaging with NATURA branding

# NATURA Bamboo Serving Tongs

- Natural bamboo serving tongsNATURA branded natural kraft packaging