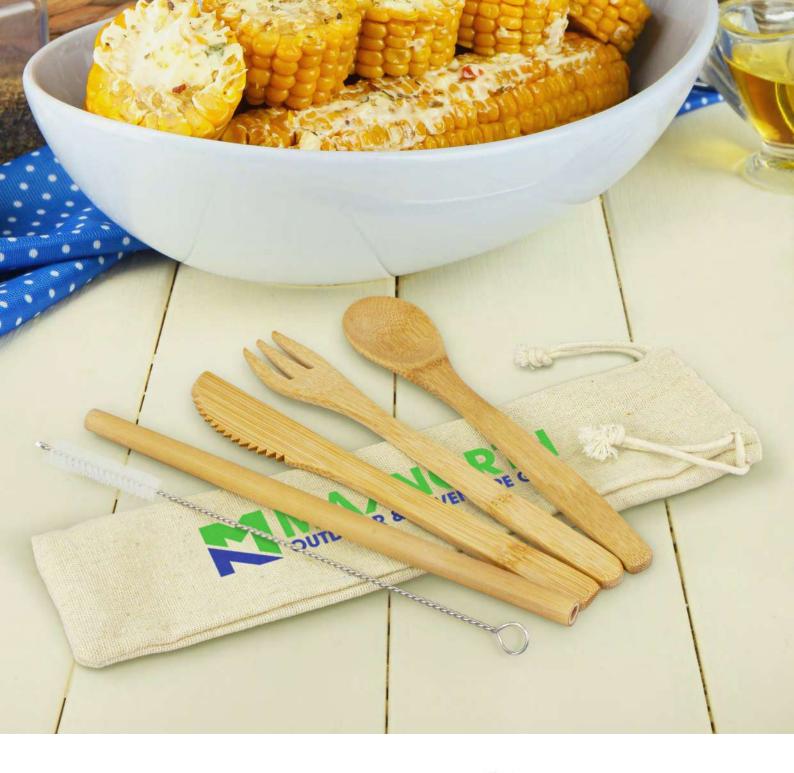

## Bamboo Cutlery Set

117633

- Natural bamboo cutlery set
  Includes a knife, fork, spoon, straw and a cleaning brush
  Presented in a cotton drawstring bag

Branding Options:
• Screen Print • Colourflex® Transfer