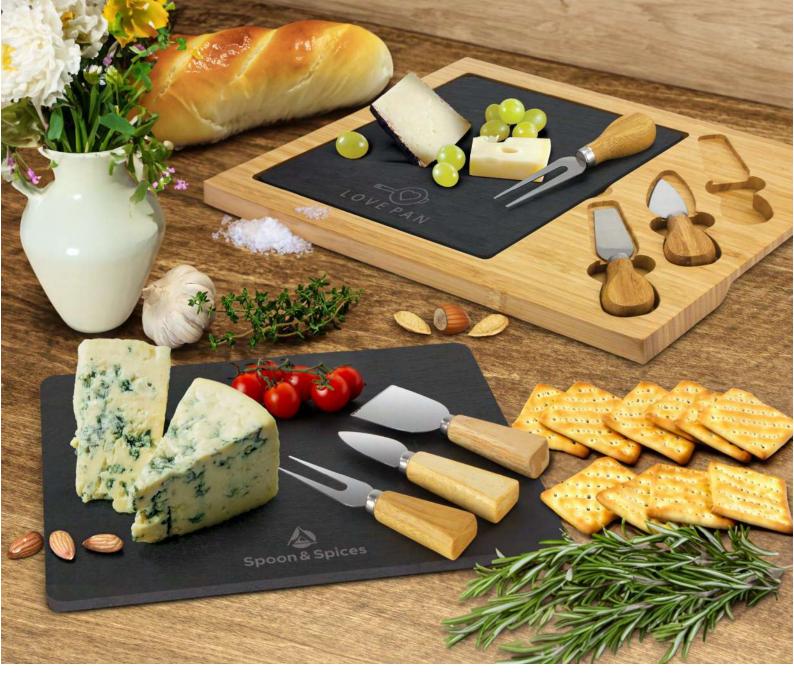

# Ashford Slate Cheese Board Set

- Round cheese board made from natural slate
- Cheese knife and fork included
- Presentation: Corrugated card gift box

### Branding Options:

• Laser Engraving

- Rectangular cheese board made from natural slate
- Two cheese knives and a cheese fork included
- Presentation: Corrugated card gift box

#### **Branding Options:**

• Laser Engraving

### Slate Cheese Board

- Luxury bamboo cheese board with slate insert
- Two cheese knives and a cheese fork includedPresentation: Black gift box

### Branding Options:

• Laser Engraving

Limestone is a sedimentary rock which is made up of compaction of organic remains, such as shells and coral fragments. Limestone's durability and long lifespan contribute to the reduction of waste.