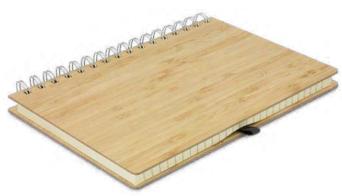

### Bamboo Notebook

116213

- Unique medium-sized notebook with 80 leaves (160 pages) of 70gsm lined paper
- Hard natural bamboo cover

### Branding Options: