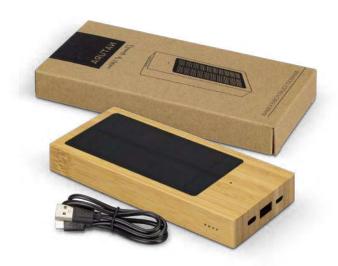

# NATURA Bamboo Solar Power Bank

- Versatile 10,000mAh power bank with solar charging capability
- Dual 5V/2A Micro-B and Type-C inputs
- 5V/2A USB-A output
- LED power gauge
- Presentation: Kraft packaging with Natura branding

#### **Branding Options:**

• Pad Print • Direct Digital • Laser Engraving