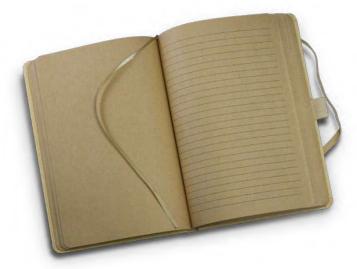

# Sienna Notebook

116214

- Medium-sized hard cover notebook with a kraft paper finish
- 80 leaves (160 pages) of 70gsm lined cream paper
- Black bookmark ribbon, elastic closure and pen loop

### **Branding Options:**

• Pad Print • Screen Print