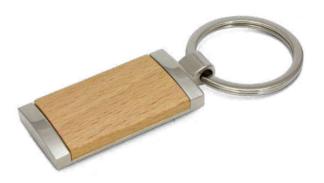

## Albion Key Ring

112520

- Rectangular metal key ringManufactured from wood and shiny chrome